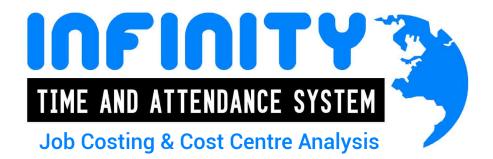

### Job Costing

Jobs – The main screen of the job costing section. Contains all the information relating to job costing
Job Costing Adjustments – Where you can adjust the bookings made against job costing
Operation – An operation is the individual task assigned to a job ie installing a specific part
Products – Made up of individual operations that make the full product.
Job Costing Anomalies – If any issues arise ie missed bookings then it will flag them up here.