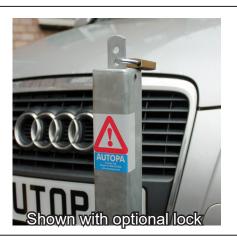

## Square TOPLOK FB Parking Post Galvanised, Galvanised & Colour

The AUTOPA Square TOPLOK FB Parking Post is a padlockable variant of the original hinged parking post. The tried and tested design ensures that your parking space will always be available when required. Highly durable, the parking post is manufactured from mild steel and is galvanised as standard to ensure its longevity.

The AUTOPA Square TOPLOK FB Parking Post is locked by fitting a padlock to the top of the post through the lower hole of the bar protruding through the top of the post. Supplied flanged only, colour coated versions are also available (please specify BS/RAL numbers at time of order).