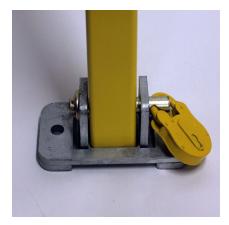

The AUTOPA Square TOPLOK FB Parking Post is locked by fitting a padlock to the top of the post through the lower hole of the bar protruding through the top of the post. Supplied flanged only, colour coated versions are also available (please specify BS/RAL numbers at time of order).

## **Product details**

- 110mm minimal vehicle clearance
- Each post requires 2 x M16 bolts (available extra)
- 60mm x 60mm square Galvanised Steel.
- · Base recess must be clear to allow locking