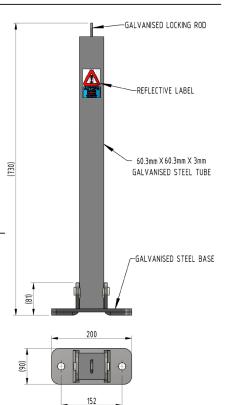

## **Product details**

- 110mm minimal vehicle clearance
- Each post requires 2 x M16 bolts (available extra)
- 60mm x 60mm square Galvanised Steel.
- · Base recess must be clear to allow locking