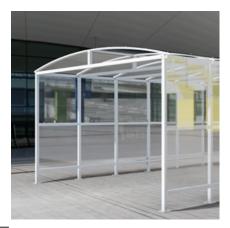

## **Double Trolley Shelter Galvanised Steel Frame**

The AUTOPA Double Trolley Shelter is a large, contemporary style shelter. Ideal for use on retail parks, it is designed to keep trolleys organised while protecting them from the elements.

Part Number 138 000 510 138 000 520

**Description** 3m Double Trolley Shelter Galvanised (T3) 4m Double Trolley Shelter Galvanised (T2)

Weight (kg) 736kg 862kg

**Product details** 

- T3 5000mm length x 3000mm wdith
- T2 5000mm length x 4000mm wdith
- 2500mm height (above ground)