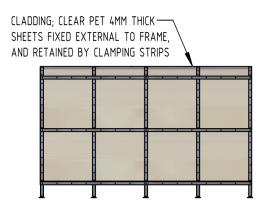

Available ragged or flanged, the shelter is manufactured from galvanised mild steel with 4mm PETG sheeting.

The Double Trolley Shelter can be coated to any standard BS/RAL colour (please state codes at time of order).