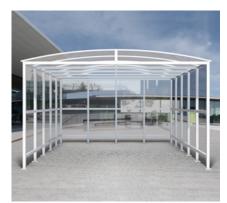

## **Double Trolley Shelter Galvanised Steel Frame**

The AUTOPA Double Trolley Shelter is a large, contemporary style shelter. Ideal for use on retail parks, it is designed to keep trolleys organised while protecting them from the elements.

Part Number 138 000 510 138 000 520

**Description** 3m Double Trolley Shelter Galvanised (T3) 4m Double Trolley Shelter Galvanised (T2)

Weight (kg) 736kg 862kg

**Product details** 

- T3 5000mm length x 3000mm wdith
- T2 5000mm length x 4000mm wdith
- 2500mm height (above ground)