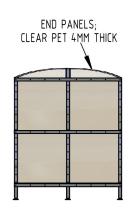

Available ragged or flanged, the shelter is manufactured from galvanised mild steel with 4mm PETG sheeting.

The Double Trolley Shelter can be coated to any standard BS/RAL colour (please state codes at time of order).