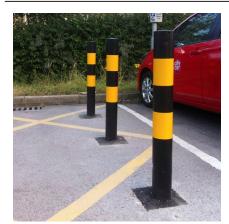

## 1000mm Black & Yellow Bollard 60mm - 219mm Diameter Concrete In

The AUTOPA range of Black & Yellow bollards are ideal for providing high visibility protection in both internal and external warehousing environments. All products in the range are galvanised mild steel, ensuring their longevity and are designed to take the knocks and bumps that occur in all warehouse environments.

The bollard is coated black with 2 x 150mm reflective yellow bands spaced at 200mm.

| Part Number   | <u>Description</u>   | <u>Weight</u> |
|---------------|----------------------|---------------|
| 138 121 124BY | 60mm Black & Yellow  | 6kg           |
| 138 121 201BY | 76mm Black & Yellow  | 7kg           |
| 138 121 287   | 90mm Black & Yellow  | 9kg           |
| 138 121 357   | 101mm Black & Yellow | 10kg          |
| 138 121 427   | 114mm Black & Yellow | 12kg          |
| 138 121 631   | 139mm Black & Yellow | 23kg          |
| 138 121 651   | 152mm Black & Yellow | 15kg          |
| 138 121 721   | 168mm Black & Yellow | 28kg          |
| 138 121 791   | 193mm Black & Yellow | 33kg          |
| 138 121 904BY | 219mm Black & Yellow | 37kg          |