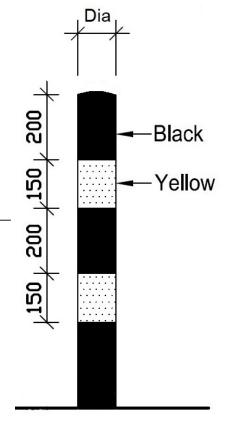

The bollard is coated black with 2 x 150mm reflective yellow bands spaced at 200mm.

| Part Number   | <u>Description</u>   | <u>Weight</u> |
|---------------|----------------------|---------------|
| 138 121 124BY | 60mm Black & Yellow  | 6kg           |
| 138 121 201BY | 76mm Black & Yellow  | 7kg           |
| 138 121 287   | 90mm Black & Yellow  | 9kg           |
| 138 121 357   | 101mm Black & Yellow | 10kg          |
| 138 121 427   | 114mm Black & Yellow | 12kg          |
| 138 121 631   | 139mm Black & Yellow | 23kg          |
| 138 121 651   | 152mm Black & Yellow | 15kg          |
| 138 121 721   | 168mm Black & Yellow | 28kg          |
| 138 121 791   | 193mm Black & Yellow | 33kg          |
| 138 121 904BY | 219mm Black & Yellow | 37kg          |