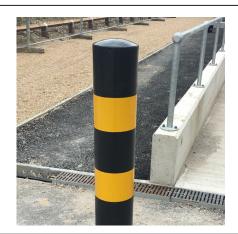

## 1000mm Black & Yellow Bollard 60mm - 219mm Diameter Concrete In

The AUTOPA range of Black & Yellow bollards are ideal for providing high visibility protection in both internal and external warehousing environments. All products in the range are galvanised mild steel, ensuring their longevity and are designed to take the knocks and bumps that occur in all warehouse environments.

The bollard is coated black with 2 x 150mm reflective yellow bands spaced at 200mm.

| Part Number   | <u>Description</u>   | <u>Weight</u> |
|---------------|----------------------|---------------|
| 138 121 124BY | 60mm Black & Yellow  | 6kg           |
| 138 121 201BY | 76mm Black & Yellow  | 7kg           |
| 138 121 287   | 90mm Black & Yellow  | 9kg           |
| 138 121 357   | 101mm Black & Yellow | 10kg          |
| 138 121 427   | 114mm Black & Yellow | 12kg          |
| 138 121 631   | 139mm Black & Yellow | 23kg          |
| 138 121 651   | 152mm Black & Yellow | 15kg          |
| 138 121 721   | 168mm Black & Yellow | 28kg          |
| 138 121 791   | 193mm Black & Yellow | 33kg          |
| 138 121 904BY | 219mm Black & Yellow | 37kg          |