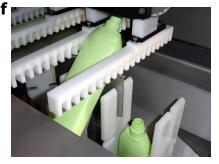

### HOW PackFeeder WORKS?

Containers are carried from the hopper to the elevator, which makes a pre-selection, and transfers them to the selector. Then containers are vertically positioned in the right way by center of gravity and / or bottle shape.

#### Elevator

Positioning by center of

gravity

Positioning by the neck