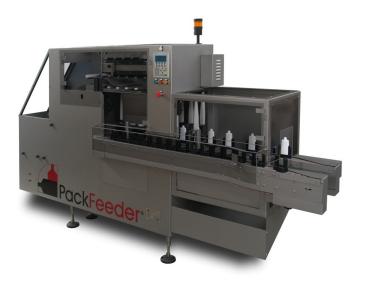

# Bottle unscrambler

PackFeeder, S.L.U. - Pol. Ind. Can Parellada - C/Neptú, 18 08228 Terrassa (Barcelona) - Spain Tel: +34 93 784 95 30 www.packfeeder.com sales@packfeeder.com

### HOW PackFeeder WORKS?

Containers are carried from the hopper to the elevator, which makes a pre-selection, and transfers them to the selector. Then containers are vertically positioned in the right way by center of gravity and / or bottle shape.

## PackFeeder's APPLICATION FIELD

**PackFeeder'** s unscramblers can feed plastic bottles from  $\emptyset$ 20xH45mm to 325mm height, even with mouth diameter equal to container diameter and jars (H< $\emptyset$ ).