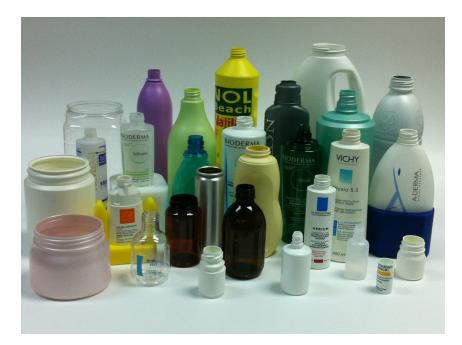

## PackFeeder's APPLICATION FIELD

**PackFeeder'** s unscramblers can feed plastic bottles from  $\emptyset$ 20xH45mm to 325mm height, even with mouth diameter equal to container diameter and jars (H< $\emptyset$ ).

- Pharmaceutical
- Nutraceutical
- Cosmetics
- Personal Care
- Food