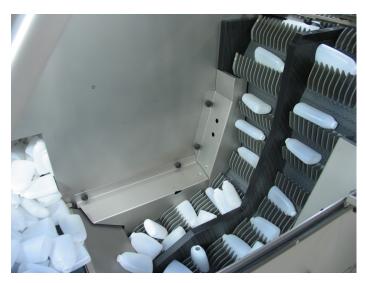

### HOW PackFeeder WORKS?

Containers are carried from the hopper to the elevator, which makes a pre-selection, and transfers them to the selector. Then containers are vertically positioned in the right way by center of gravity and / or bottle shape.

#### Elevator

Positioning by center of

gravity

Positioning by the neck