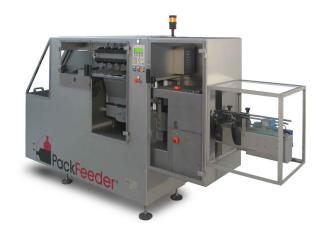

### HOW PackFeeder WORKS?

Containers are carried from the hopper to the elevator, which makes a pre-selection, and transfers them to the selector. Then containers are vertically positioned in the right way by center of gravity and / or bottle shape.

#### PackFeeder's SOLUTIONS

**PackFeeder** unscrambling machines may give an answer to your requirements to feed the containers into pucks, or orienting asymmetric bottles.

#### **Unscrambling into pucks**

#### **Bottle orientation**:

- by the neck (belts)
- by a clamp
- by the base