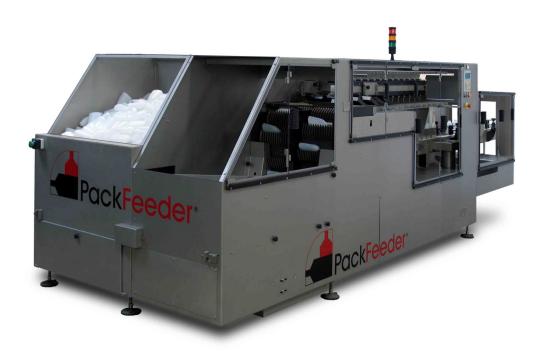

### PackFeeder's CONCEPT

**PackFeeder**'s team, with 30+ years experience in the packaging sector, has developed a new plastic bottle unscrambling concept. The unique features of our innovative system, which have granted it several **patents worldwide**, allows the positioning of the container in a smooth way, **exquisite care**, and also allows **cost saving**.

## PackFeeder SYSTEM ADVANTAGES

**Easy use:** Logic mechanical designed machines, which make equipment operation easy to be used, format changeover done, incident solved and entertained by non-qualified personnel.

**Tool-free and Adjustment-free Format change over:** carried out by non-qualified personnel in 2-15 minutes.

Permanent container vision and accessibility.

Extreme care with container even at 400-450 bpm

Very compact machine: plant space optimization

**No compressed air**: Energy saving up to 70% compared to other unscrambling systems, avoid container and product contamination, and is a key point to reduce noise (lower than 70dB)

### HOW PackFeeder WORKS?

Containers are carried from the hopper to the elevator, which makes a pre-selection, and transfers them to the selector. Then containers are vertically positioned in the right way by center of gravity and / or bottle shape.