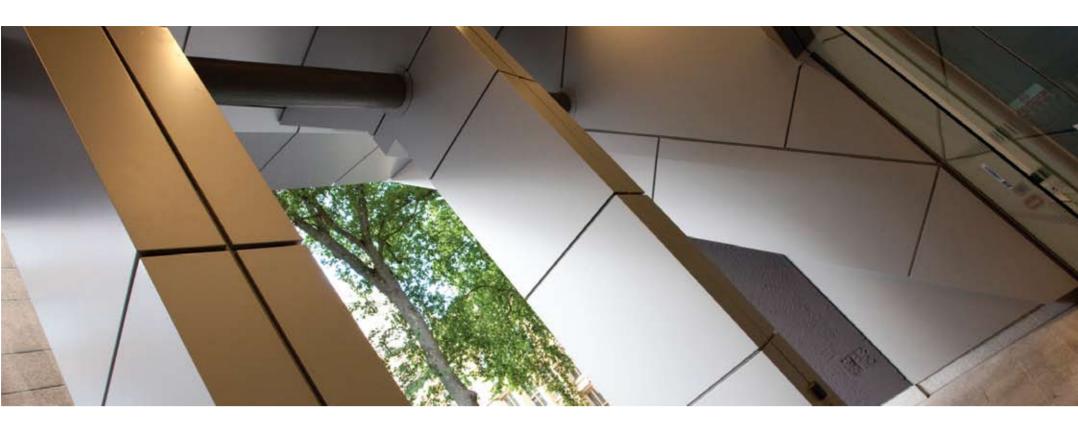

## 10 Fetter Lane

NES were entrusted with the manufacture and installation of the impressive entranceway to the extensively refurbished 10 Fetter Lane.

Over 90 intricately engineered panels were required to clad the canopy, entrance pillars and wall returns; all manufactured from a stylish silver Alucobond. The fabrication of the front panels were particularly difficult due to the tight fold required; these panels had to be routed three times to achieve the desired angle.