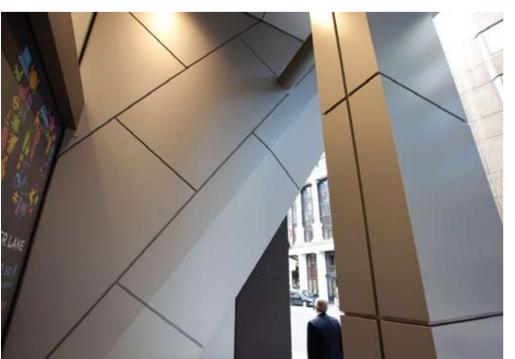

## 10 Fetter Lane

NES were entrusted with the manufacture and installation of the impressive entranceway to the extensively refurbished 10 Fetter Lane.

Over 90 intricately engineered panels were required to clad the canopy, entrance pillars and wall returns; all manufactured from a stylish silver Alucobond. The fabrication of the front panels were particularly difficult due to the tight fold required; these panels had to be routed three times to achieve the desired angle.