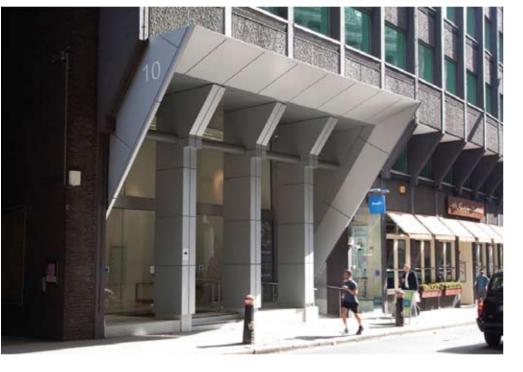

## 10 Fetter Lane

NES were entrusted with the manufacture and installation of the impressive entranceway to the extensively refurbished 10 Fetter Lane.

Over 90 intricately engineered panels were required to clad the canopy, entrance pillars and wall returns; all manufactured from a stylish silver Alucobond. The fabrication of the front panels were particularly difficult due to the tight fold required; these panels had to be routed three times to achieve the desired angle.