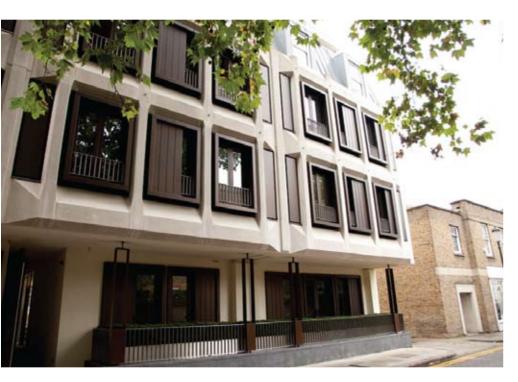

## Waldron House, SW3

In the heart of the Royal Borough of Kensington and Chelsea on Old Church Street, NES has been instrumental in the transformation of Waldron House from a block of offices into eight luxury apartments.

Over 100 anodised windows with integral feature panels and balustrades were manufactured at our factory in Essex and installed ready for the project completion in August 2011.

Precision engineering was vital to this project and the high quality finish produced by NES Architectural completed the transformation from a once ugly duckling in to an elegant swan.