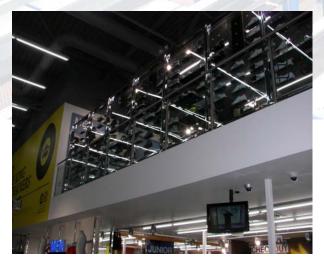

#### Retail

**PDC consultancy** has been working with many of Britain's top retailers for many years, be it increasing storage capacity back of house or increasing sales floor area.

With public access staircase and handrails, any mezzanine floor can be changed into usable sales floor area.