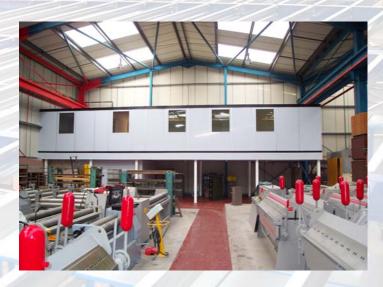

#### Office

When production space is at a premium, why not take advantage of the unused capacity above. The mezzanine floor option can extend or raise existing office, freeing valuable production area to help increase your company's capacity.

**PDC consultancy** also offers a wide range of products to compliment any office build.