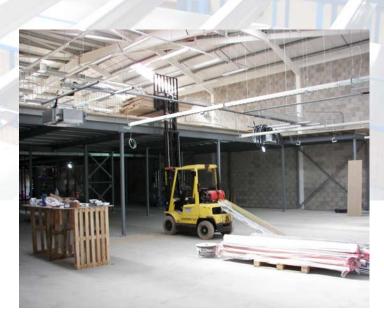

# **Storage and production**

Mezzanine floors come in single tier or multi tier options, loading can be tailored to suit the storage of individual products from 3.5kN/m<sup>2</sup> (small part storage) to 15kN/m<sup>2</sup> (heavy duty).

**PDC consultancy** offer a choice of decking products, most common of these is P6 38mm HDPB which can withstand loads of 1.5 tonne on a hand pallet truck on centre of 488mm. Chequer plate and open steel grating can also be integrated into the mezzanine floor design.