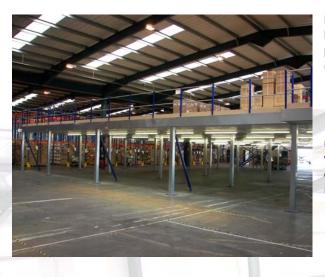

# **Storage and production**

Mezzanine floors come in single tier or multi tier options, loading can be tailored to suit the storage of individual products from 3.5kN/m<sup>2</sup> (small part storage) to 15kN/m<sup>2</sup> (heavy duty).

#### Retail

**PDC consultancy** has been working with many of Britain's top retailers for many years, be it increasing storage capacity back of house or increasing sales floor area.

With public access staircase and handrails, any mezzanine floor can be changed into usable sales floor area.