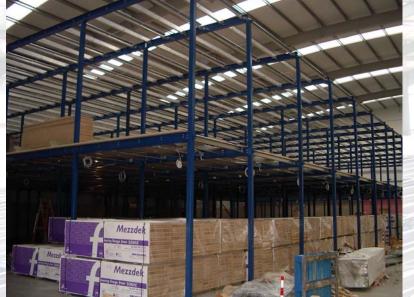

# **Storage and production**

Mezzanine floors come in single tier or multi tier options, loading can be tailored to suit the storage of individual products from 3.5kN/m<sup>2</sup> (small part storage) to 15kN/m<sup>2</sup> (heavy duty).

**PDC consultancy** offer a choice of decking products, most common of these is P6 38mm HDPB which can withstand loads of 1.5 tonne on a hand pallet truck on centre of 488mm. Chequer plate and open steel grating can also be integrated into the mezzanine floor design.