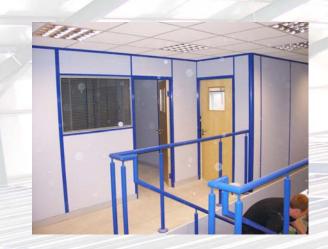

#### Office

When production space is at a premium, why not take advantage of the unused capacity above. The mezzanine floor option can extend or raise existing office, freeing valuable production area to help increase your company's capacity.

**PDC consultancy** also offers a wide range of products to compliment any office build.