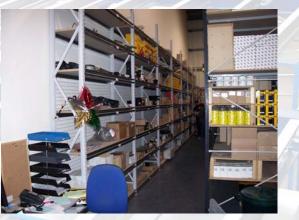

# **Storage and production**

Mezzanine floors come in single tier or multi tier options, loading can be tailored to suit the storage of individual products from 3.5kN/m<sup>2</sup> (small part storage) to 15kN/m<sup>2</sup> (heavy duty).

**PDC consultancy** offer a choice of decking products, most common of these is P6 38mm HDPB which can withstand loads of 1.5 tonne on a hand pallet truck on centre of 488mm. Chequer plate and open steel grating can also be integrated into the mezzanine floor design.