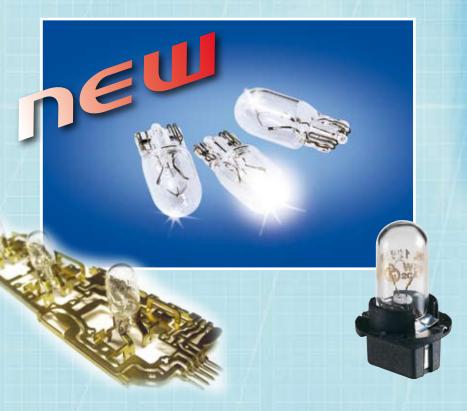

## T10 (T-31/4) **Xenon Automotive Solutions**

### Our offer and services:

- Discrete lamp or complete assembly available,
- Gas-filling adjust to the exact needed level which guarantees a high quality process,
- Innovative manufacturing process suppresses tungsten evaporation and respects the environment,
- · All assembly processes, including filament winding and glass processing, performed in-house at CML,
- Module assembly:
  - automatic assembly with a wedge base socket,
  - Assembly on a electrical circuit: stamped part or PCB upon request.

### Features:

- Gas-filled lamp (Xenon)
- Wedge base W2,1x9,5d socket
- Filament type: C-2R or C-2V
- · Lead free and ROHS, compliant to directive EC/2002/95
- Lamp marking to be durably printed on the bulb and be located beneath the filament
- Wattage range: 3,5,6 or 7W
- Compatible with T10 sockets: 7080 and 7121 Series.