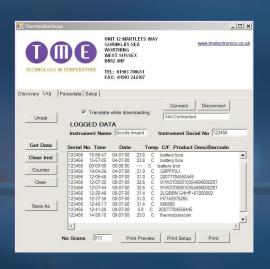

### **ThermoBar Scan Software**

Quick and easy to use, this purpose-designed software is vey effective in satisfying the demands for due diligence in temperature logging. Features include interrogation of multiple thermometers and translation of barcodes into product information.