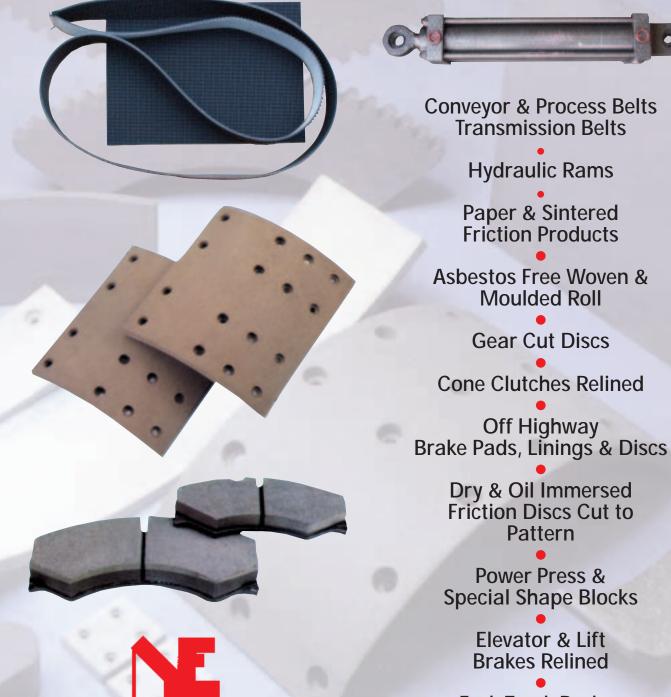

### **Industrial Friction Materials Limited**

Fork Truck Brakes Service Exchange Stock

> Overhead / Gantry Crane Shoes Fitted

Cone Clutches and Brakes Relined

Crane and Excavator Clutches & Brake Bands Built, Repaired and Relined

Industrial Friction now supplies various types of belting which are used on conveyor and packaging systems, hydraulic rams repaired and resealed.