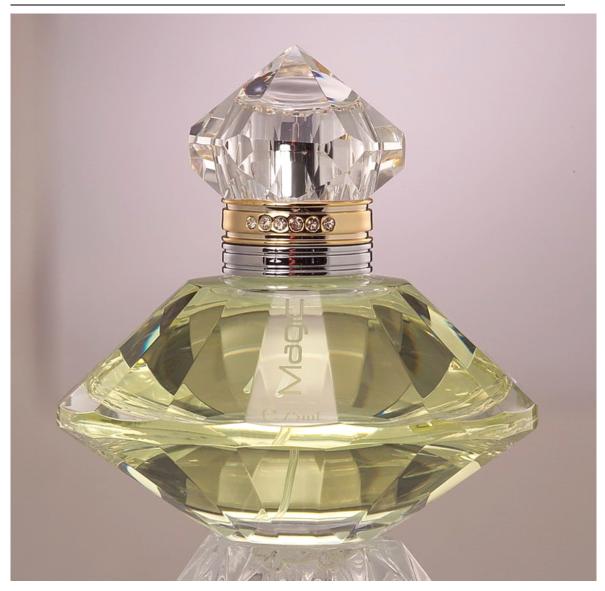

Item No.: GP 1004 Volume: 50ml Material: Crystal alike glass Processing: Polished by hand Dimension (without cap): 75mm\*44.5mm\*79mm Dimension (with cap): 75mm\*44.5mm\*133mm Bottle weight: 220g Cap weight: 220g Cap weight: 55g Color: Transparent About Product: •Both the bottles and the caps are made of crystal material. •Their transparency and heaviness are much better than the common glass bottles.