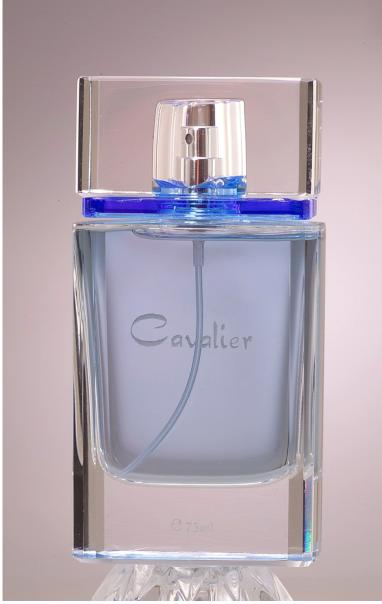

55g Color: Transparent About Product: ·Both the bottles and the caps are made of crystal material. ·Their transparency and heaviness are much better than the common glass bottles. ·The surface treatment technology of these crystal bottles is complex and the

workmen-ship is exquisite.



Item No.: GP 1013 Volume: 50ml Material: Crystal alike glass Processing: Polished by hand Dimension (without cap): 60mm\*38mm\*88.5mm Dimension (with cap): 60mm\*38mm\*123mm Bottle weight: 215g Cap weight: 215g Cap weight: 45g Color: Transparent About Product: ·Both the bottles and the caps are made of crystal material. ·Their transparency and heaviness are much better than the common glass bottles.

•The surface treatment technology of these crystal bottles is complex and the workmen-ship is exquisite.



Item No.: GP 1014 Volume: 75ml Material: Crystal alike glass Processing: Polished by hand Dimension (without cap): 61mm\*35mm\*94mm Dimension (with cap): 61mm\*35mm\*120mm Bottle weight: 235g Cap weight: 105g Color: Transparent About Product: ·Both the bottles and the caps are made of crystal material.

•Their transparency and heaviness are much better than the common glass bottles.

•The surface treatment technology of these crystal bottles is complex and the workmen-ship is exquisite.



Item No.: GP 1015 Volume: 50ml Material: Crystal alike glass Processing: Polished by hand Dimension (without cap): 98.5mm\*46mm\*90mm Dimension (with cap): 98.5mm\*46mm\*125mm Bottle weight: 235g Cap weight: 50g Color: Transparent About Product: ·Both the bottles and the caps are made of crystal materi