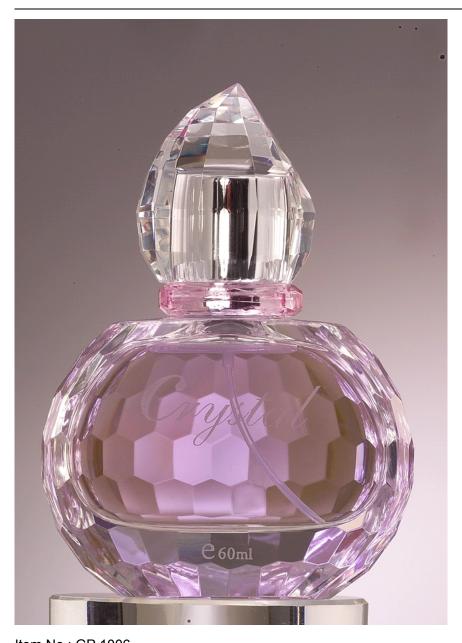

•The surface treatment technology of these crystal bottles is complex and the workmen-ship is exquisite.

Item No.: GP 1006 Volume: 60ml Material: Crystal alike glass Processing: Polished by hand Dimension (without cap): 82mm\*43.5mm\*73mm Dimension (with cap): 82mm\*43.5mm\*115mm Bottle weight: 200g Cap weight: 45g Color: Transparent About Product: ·Both the bottles and the caps are made of crystal material. ·Their transparency and heaviness are much better than the common glass bottles. ·The surface treatment technology of these crystal bottles is complex and the workmen-ship is exquisite.

Item No.: GP 1007 Volume: 75ml Material: Crystal alike glass Processing: Polished by hand Dimension (without cap): 90mm\*90mm\*60mm Dimension (with cap): 90mm\*90mm\*100mm Bottle weight: 230g Cap weight: 35g Color: Transparent About Product: ·Both the bottles and the caps are made of crystal material. ·Their transparency and heaviness are much better than the common glass bottles.