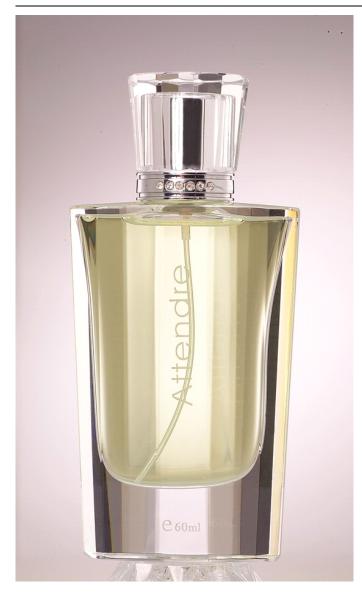

workmen-ship is exquisite.

Item No.: GP 1009 Volume: 60ml Material: Crystal alike glass Processing: Polished by hand Dimension (without cap): 66mm\*28.5mm\*113.5mm Dimension (with cap): 66mm\*28.5mm\*142mm Bottle weight: 225g Cap weight: 40g Color: Transparent About Product: •Both the bottles and the caps are made of crystal material.

 $\cdot Their transparency and heaviness are much better than the common glass bottles.$ 

 $\cdot \textsc{The}$  surface treatment technology of these crystal bottles is complex and the

workmen-ship is exquisite.