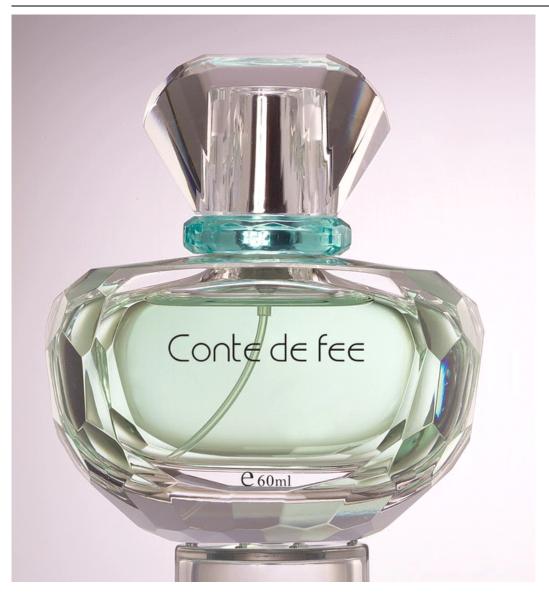

Item No.: GP 1001 Volume: 60ml Material: Crystal alike glass Processing: Polished by hand Dimension (without cap): 82.5mm\*41mm\*63mm Dimension (with cap): 82.5mm\*41mm\*95mm Bottle weight: 190g Cap weight: 50g Color: Transparent About Product: ·Both the bottles and the caps are made of crystal material.

•Their transparency and heaviness are much better than the common glass bottles.

•The surface treatment technology of these crystal bottles is complex and the workmen-ship is exquisite.

Item No.: GP 1003 Volume: 60ml Material: Crystal alike glass Processing: Polished by hand Dimension (without cap):64mm\*38mm\*100mm Dimension (with cap):64mm\*38mm\*130mm Bottle weight: 255g Cap weight: 255g Cap weight: 45g Color: Transparent About Product: ·Both the bottles and the caps are made of crystal material. ·Their transparency and heaviness are much better than the common glass bottles. ·The surface treatment technology of these crystal bottles is complex and the workmen-ship is exquisite.