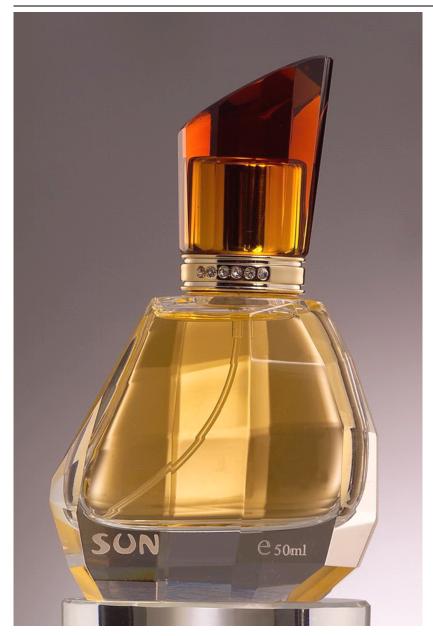

Item No.: GP 1004 Volume: 50ml Material: Crystal alike glass Processing: Polished by hand Dimension (without cap): 75mm\*44.5mm\*79mm Dimension (with cap): 75mm\*44.5mm\*133mm Bottle weight: 220g Cap weight: 220g Cap weight: 55g Color: Transparent About Product: •Both the bottles and the caps are made of crystal material. •Their transparency and heaviness are much better than the common glass bottles.

•The surface treatment technology of these crystal bottles is complex and the workmen-ship is exquisite.

Item No.: GP 1006 Volume: 60ml Material: Crystal alike glass Processing: Polished by hand Dimension (without cap): 82mm\*43.5mm\*73mm Dimension (with cap): 82mm\*43.5mm\*115mm Bottle weight: 200g Cap weight: 45g Color: Transparent About Product: ·Both the bottles and the caps are made of crystal material. ·Their transparency and heaviness are much better than the common glass bottles. ·The surface treatment technology of these crystal bottles is complex and the workmen-ship is exquisite.