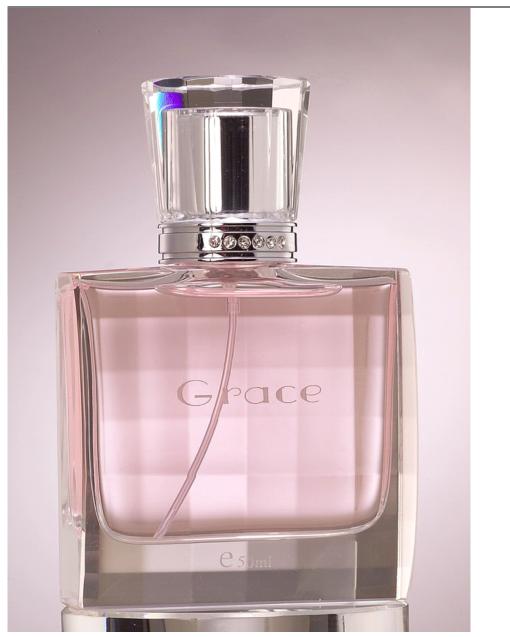

Item No.: GP 1010 Volume: 50ml Material: Crystal alike glass Processing: Polished by hand Dimension (without cap): 71mm\*35mm\*78mm Dimension (with cap): 71mm\*35mm\*110mm Bottle weight: 185g Cap weight: 40g Color: Transparent About Product: ·Both the bottles and the caps are made of crystal material. ·Their transparency and heaviness are much better than the common glass bottles. ·The surface treatment technology of these crystal bottles is complex and the

workmen-ship is exquisite.

Volume: 50ml Material: Crystal alike glass Processing: Polished by hand Dimension (without cap): 62mm\*32mm\*82mm Dimension (with cap): 62mm\*32mm\*115mm Bottle weight: 180g Cap weight: 55g Color: Transparent About Product: ·Both the bottles and the caps are made of crystal material. ·Their transparency and heaviness are much better than the common glass bottles. ·The surface treatment technology of these crystal bottles is complex and the