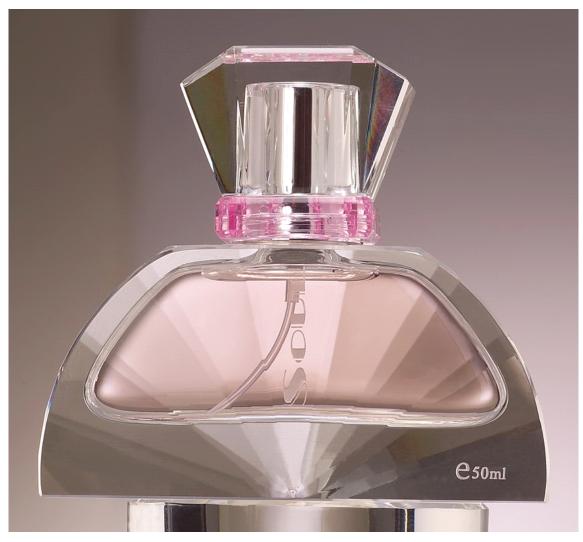

215g Cap weight: 45g Color: Transparent About Product: ·Both the bottles and the caps are made of crystal material. ·Their transparency and heaviness are much better than the common glass bottles.

•The surface treatment technology of these crystal bottles is complex and the workmen-ship is exquisite.



Item No.: GP 1014 Volume: 75ml Material: Crystal alike glass Processing: Polished by hand Dimension (without cap): 61mm\*35mm\*94mm Dimension (with cap): 61mm\*35mm\*120mm Bottle weight: 235g Cap weight: 105g Color: Transparent About Product: ·Both the bottles and the caps are made of crystal material.

•Their transparency and heaviness are much better than the common glass bottles.

•The surface treatment technology of these crystal bottles is complex and the workmen-ship is exquisite.



Item No.: GP 1015 Volume: 50ml Material: Crystal alike glass Processing: Polished by hand Dimension (without cap): 98.5mm\*46mm\*90mm Dimension (with cap): 98.5mm\*46mm\*125mm Bottle weight: 235g Cap weight: 50g Color: Transparent About Product: ·Both the bottles and the caps are made of crystal material. ·Their transparency and heaviness are much better than the common glass bottles. ·The surface treatment technology of these crystal bottles is complex and the workmen-ship is exquisite. All the post-processing is done by hand.