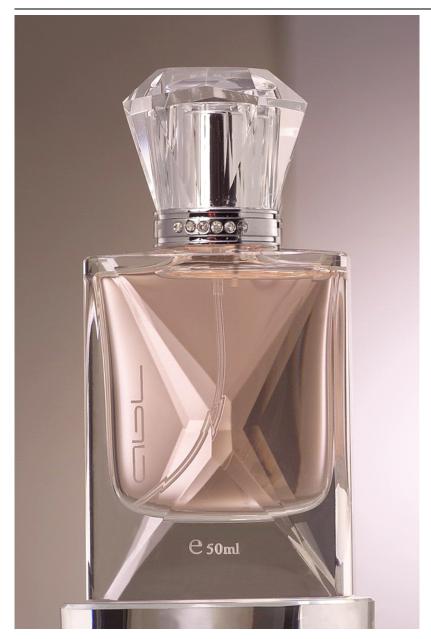

110mm Bottle weight: 185g Cap weight: 40g Color: Transparent About Product: ·Both the bottles and the caps are made of crystal material. ·Their transparency and heaviness are much better than the common glass bottles. ·The surface treatment technology of these crystal bottles is complex and the

workmen-ship is exquisite.



Volume: 50ml Material: Crystal alike glass Processing: Polished by hand Dimension (without cap): 62mm\*32mm\*82mm Dimension (with cap): 62mm\*32mm\*115mm Bottle weight: 180g Cap weight: 55g Color: Transparent About Product: ·Both the bottles and the caps are made of crystal material. ·Their transparency and heaviness are much better than the common glass bottles. ·The surface treatment technology of these crystal bottles is complex and the

workmen-ship is exquisite.



Item No.: GP 1013 Volume: 50ml Material: Crystal alike glass Processing: Polished by hand Dimension (without cap): 60mm\*38mm\*88.5mm Dimension (with cap): 60mm\*38mm\*123mm Bottle weight: 215g Cap weight: 215g Cap weight: 45g Color: Transparent About Product: ·Both the bottles and the caps are made of crystal material. ·Their transparency and heaviness are much better than the common glass bottles.

•The surface treatment technology of these crystal bottles is complex and the workmen-ship is exquisite.



Item No.: GP 1014 Volume: 75ml Material: Crystal alike glass Processing: Polished by hand Dimension (without cap): 61mm\*35mm\*94mm Dimension (with cap): 61mm\*35mm\*120mm Bottle weight: 235g Cap weight: 105g Color: Transparent About Product: ·Both the bottles and the caps are made of