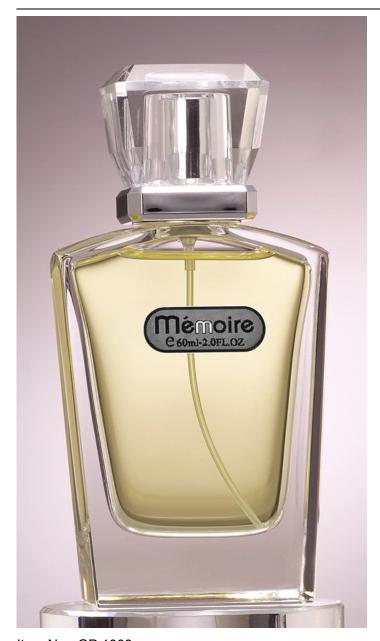

•Their transparency and heaviness are much better than the common glass bottles.

•The surface treatment technology of these crystal bottles is complex and the workmen-ship is exquisite.

Item No.: GP 1003 Volume: 60ml Material: Crystal alike glass Processing: Polished by hand Dimension (without cap):64mm\*38mm\*100mm Dimension (with cap):64mm\*38mm\*130mm Bottle weight: 255g Cap weight: 255g Cap weight: 45g Color: Transparent About Product: ·Both the bottles and the caps are made of crystal material. ·Their transparency and heaviness are much better than the common glass bottles. ·The surface treatment technology of these crystal bottles is complex and the workmen-ship is exquisite.

Item No.: GP 1004 Volume: 50ml Material: Crystal alike glass Processing: Polished by hand Dimension (without cap): 75mm\*44.5mm\*79mm Dimension (with cap): 75mm\*44.5mm\*133mm Bottle weight: 220g Cap weight: 220g Cap weight: 55g Color: Transparent About Product: •Both the bottles and the caps are made of crystal material. •Their transparency and heaviness are much better than the common glass bottles.