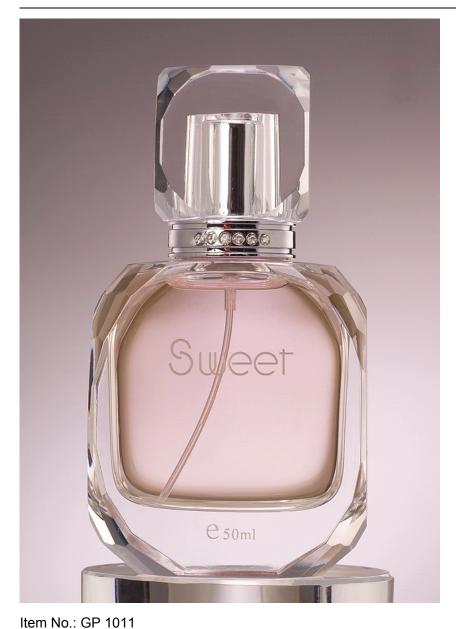

Item No.: GP 1010 Volume: 50ml Material: Crystal alike glass Processing: Polished by hand Dimension (without cap): 71mm\*35mm\*78mm Dimension (with cap): 71mm\*35mm\*110mm Bottle weight: 185g Cap weight: 40g Color: Transparent About Product: ·Both the bottles and the caps are made of crystal material. ·Their transparency and heaviness are much better than the common glass bottles. ·The surface treatment technology of these crystal bottles is complex and the

workmen-ship is exquisite.

Volume: 50ml Material: Crystal alike glass Processing: Polished by hand Dimension (without cap): 62mm\*32mm\*82mm Dimension (with cap): 62mm\*32mm\*115mm Bottle weight: 180g Cap weight: 55g Color: Transparent About Product: ·Both the bottles and the caps are made of crystal material. ·Their transparency and heaviness are much better than the common glass bottles. ·The surface treatment technology of these crystal bottles is complex and the