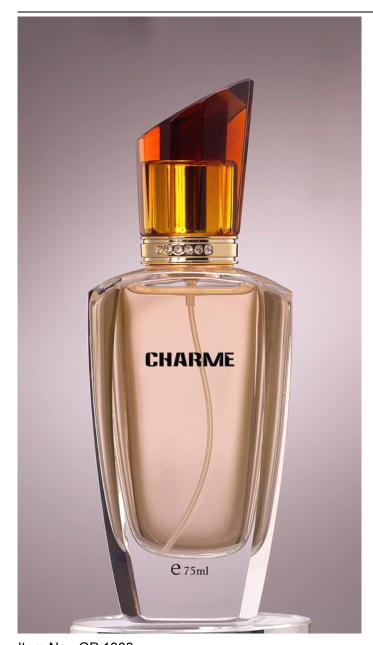

Item No.: GP 1007 Volume: 75ml Material: Crystal alike glass Processing: Polished by hand Dimension (without cap): 90mm\*90mm\*60mm Dimension (with cap): 90mm\*90mm\*100mm Bottle weight: 230g Cap weight: 35g Color: Transparent About Product: ·Both the bottles and the caps are made of crystal material. ·Their transparency and heaviness are much better than the common glass bottles.

•The surface treatment technology of these crystal bottles is complex and the

workmen-ship is exquisite.

Item No.: GP 1008 Volume: 75ml Material: Crystal alike glass Processing: Polished by hand Dimension (without cap): 59mm\*36.5mm\*116mm Dimension (with cap): 82.5mm\*41mm\*165mm Bottle weight: 225g Cap weight: 225g Color: Transparent About Product: ·Both the bottles and the caps are made of crystal material. ·Their transparency and heaviness are much better than the common glass bottles. ·The surface treatment technology of these crystal bottles is complex and the