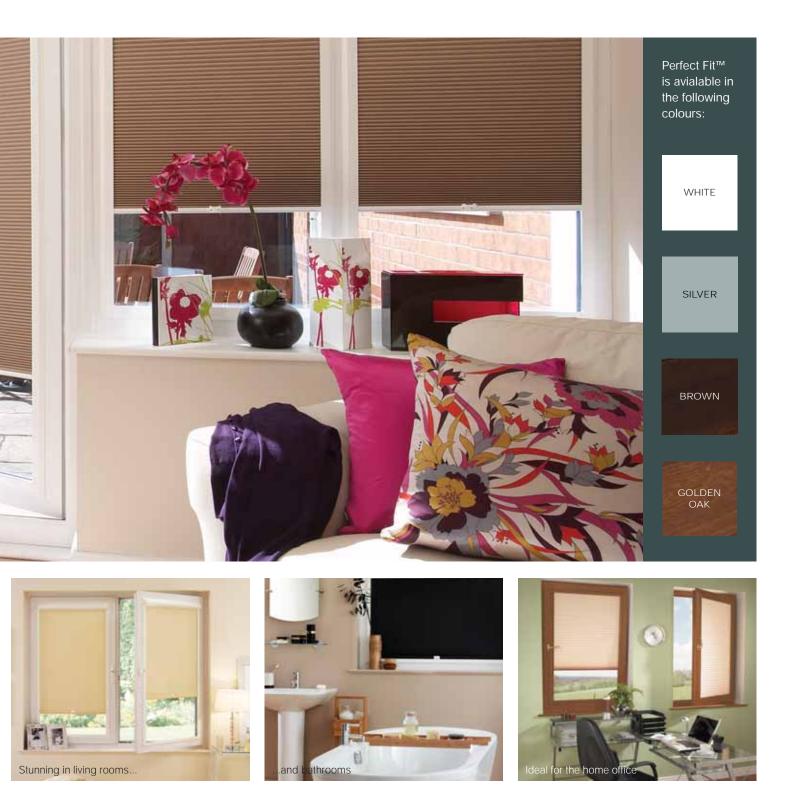

- A huge range of fabric colours and textures to match your interior design scheme
- No drilling or screwing into your window frames for a quick and clean installation
- Reduced gaps at the edge of the blinds inceases your privacy
- Child safe because there are no loose cords or loops
- Leaves window sills
  clutter free
- Easily removable for cleaning

### Create the Perfect Home

Kitchens, conservatories, bedrooms, living-rooms...

#### **Revolutionary Design**

Blackout blinds for childrens rooms

Louvolite Perfect Fit<sup>®</sup> is a revolutionary system that enables window blinds to be fitted perfectly onto most double glazed windows and doors, with no holes drilled into your upvc frame! The unique Perfect Fit<sup>™</sup> blind fits neatly onto the window and enhances your privacy because there are no gaps down the side of the blind. Whether you select a contemporary design for the living room, a blackout fabric for the bedroom or a moisture resistant print for the bathroom, our blind collection in combination with the Perfect Fit<sup>™</sup> system is the ultimate in style.