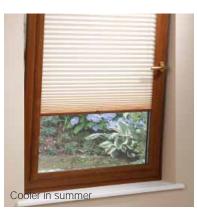

## For the ultimate in style, the award winning Perfect Fit<sup>™</sup> blind is the only choice to make.

One of the unique features of the Perfect Fit<sup>™</sup> frame is its outstanding thermal efficiency. The frame fits flush against your window to help reduce heat build up in summer and retain heat in winter, in turn keeping your cooling and heating bills to a minimum!

To further maximise the superb insulating qualities of the Perfect Fit™ system, you can choose to have one of our energy efficient fabrics and save yourself up to 15% on your fuel bills by reducing the heat loss through winter.