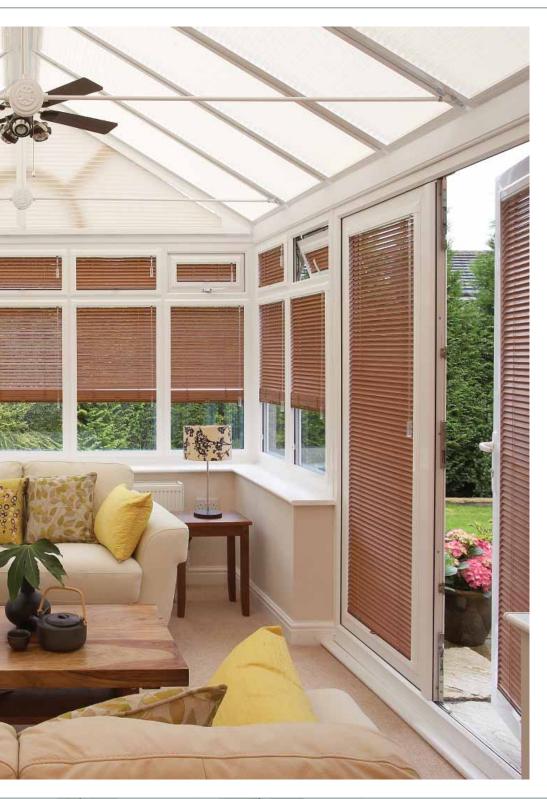

#### Roller, pleated and venetian blinds for double glazed windows, doors and conservatories

Louvolite Perfect Fit<sup>®</sup> is the most attractive and innovative window blind available on the market today. The system is unique because the window blind fits neatly into a stylish frame, which moves together with the windows and doors when they are opened and closed giving you the perfect combination of shade and ventillation.

### Create the Perfect Home

Kitchens, conservatories, bedrooms, living-rooms...