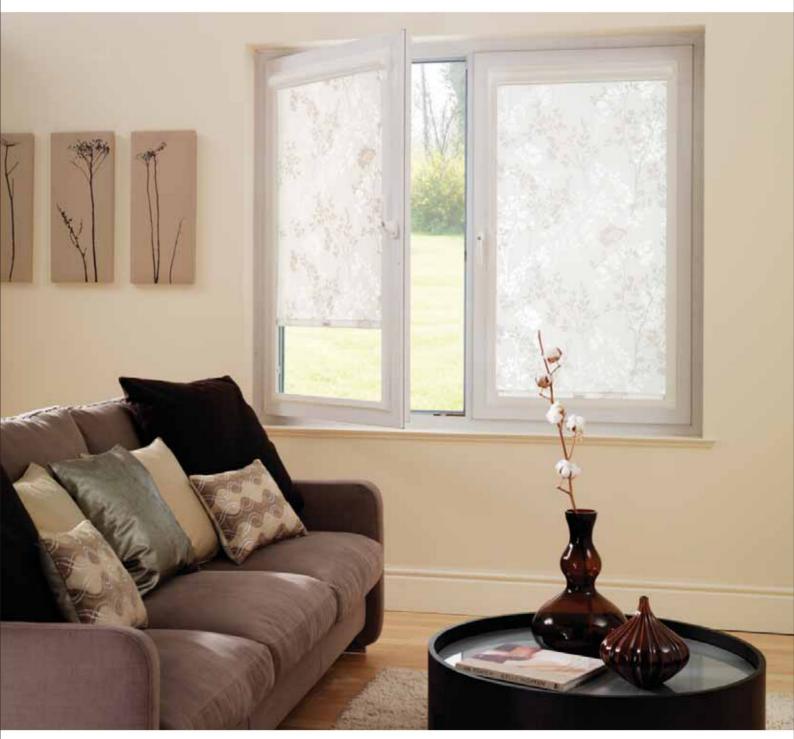

#### **Revolutionary Design**

Blackout blinds for childrens rooms

Louvolite Perfect Fit<sup>®</sup> is a revolutionary system that enables window blinds to be fitted perfectly onto most double glazed windows and doors, with no holes drilled into your upvc frame! The unique Perfect Fit<sup>™</sup> blind fits neatly onto the window and enhances your privacy because there are no gaps down the side of the blind. Whether you select a contemporary design for the living room, a blackout fabric for the bedroom or a moisture resistant print for the bathroom, our blind collection in combination with the Perfect Fit<sup>™</sup> system is the ultimate in style.

### PERFECT FIT LOUVOLITE®

"Perfect Fit<sup>™</sup> can be fitted onto most double glazed windows anywhere in the home"