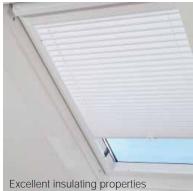

## For the ultimate in style, the award winning Perfect Fit<sup>™</sup> blind is the only choice to make.

One of the unique features of the Perfect Fit<sup>™</sup> frame is its outstanding thermal efficiency. The frame fits flush against your window to help reduce heat build up in summer and retain heat in winter, in turn keeping your cooling and heating bills to a minimum!

To further maximise the superb insulating qualities of the Perfect Fit™ system, you can choose to have one of our energy efficient fabrics and save yourself up to 15% on your fuel bills by reducing the heat loss through winter.