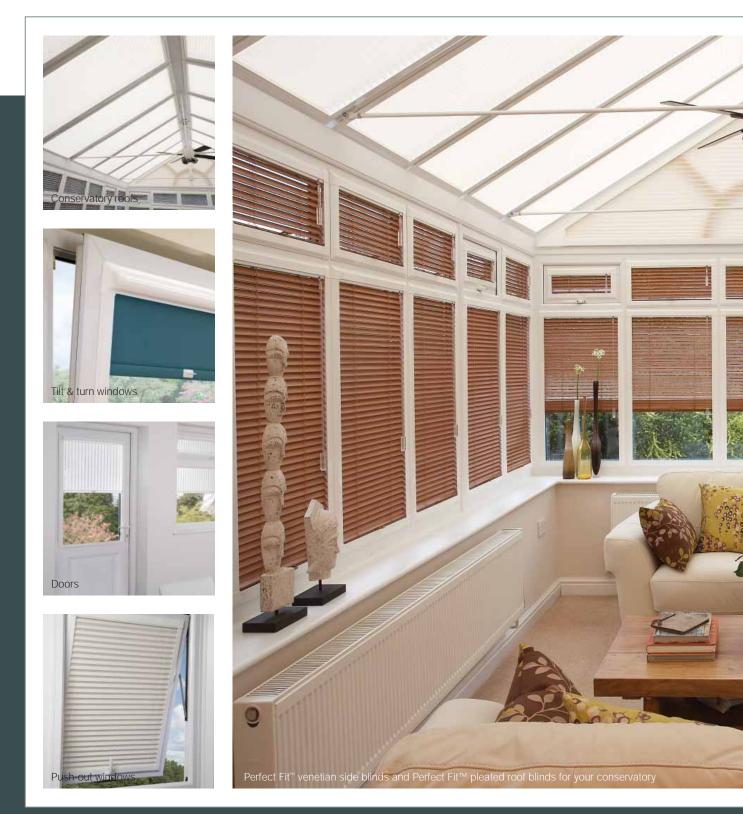

#### Roller, pleated and venetian blinds for double glazed windows, doors and conservatories

Louvolite Perfect Fit<sup>®</sup> is the most attractive and innovative window blind available on the market today. The system is unique because the window blind fits neatly into a stylish frame, which moves together with the windows and doors when they are opened and closed giving you the perfect combination of shade and ventillation.

### Create the Perfect Home

Kitchens, conservatories, bedrooms, living-rooms...