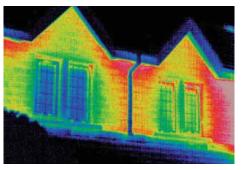

## For the ultimate in style, the award winning Perfect Fit<sup>™</sup> blind is the only choice to make.

One of the unique features of the Perfect Fit<sup>™</sup> frame is its outstanding thermal efficiency. The frame fits flush against your window to help reduce heat build up in summer and retain heat in winter, in turn keeping your cooling and heating bills to a minimum!

To further maximise the superb insulating qualities of the Perfect Fit™ system, you can choose to have one of our energy efficient fabrics and save yourself up to 15% on your fuel bills by reducing the heat loss through winter.

Potential home energy savings using Louvolite fabrics

The window on the left has energy saving window blinds installed, providing insulation and reducing energy wastage.