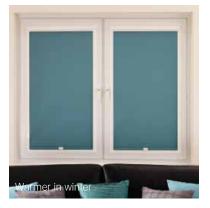

## For the ultimate in style, the award winning Perfect Fit<sup>™</sup> blind is the only choice to make.

One of the unique features of the Perfect Fit<sup>™</sup> frame is its outstanding thermal efficiency. The frame fits flush against your window to help reduce heat build up in summer and retain heat in winter, in turn keeping your cooling and heating bills to a minimum!

To further maximise the superb insulating qualities of the Perfect Fit™ system, you can choose to have one of our energy efficient fabrics and save yourself up to 15% on your fuel bills by reducing the heat loss through winter.