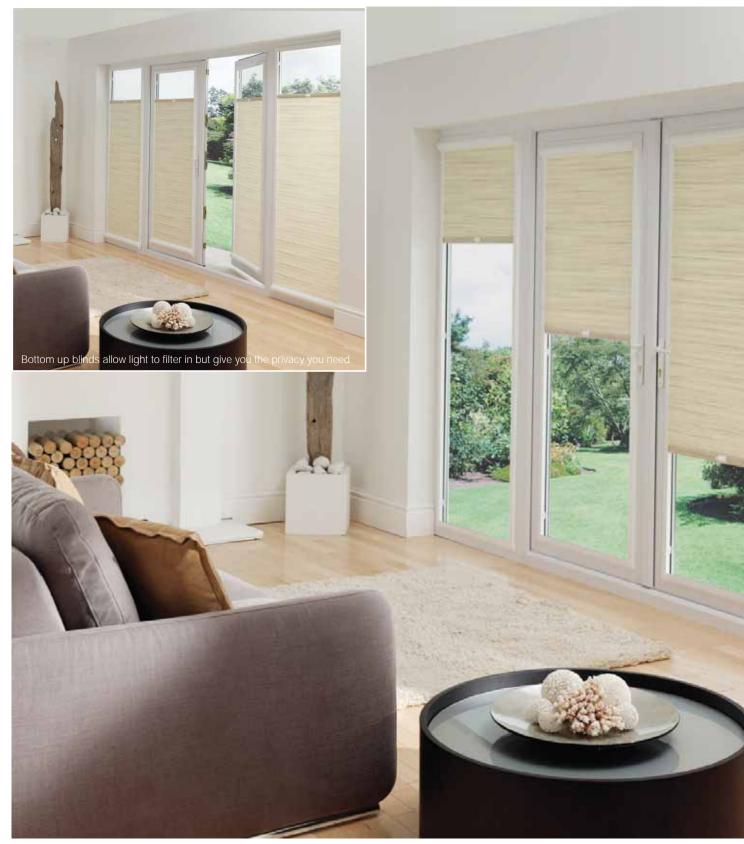

### Saving You Money!

Create beautiful rooms with Louvolite Perfect Fit®

Two blinds in one! Pleated and roller blinds can be rotated 180° for increased privacy

#### Roller, pleated and venetian blinds for double glazed windows, doors and conservatories

Louvolite Perfect Fit<sup>®</sup> is the most attractive and innovative window blind available on the market today. The system is unique because the window blind fits neatly into a stylish frame, which moves together with the windows and doors when they are opened and closed giving you the perfect combination of shade and ventillation.