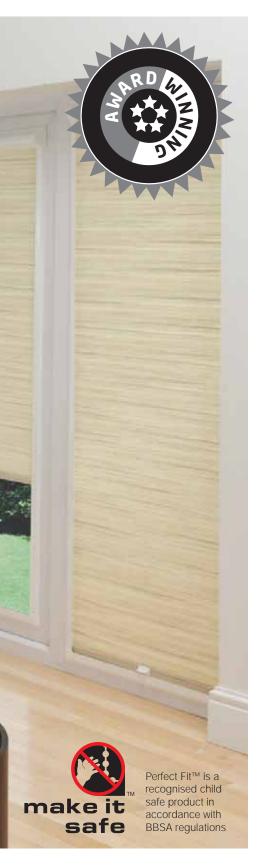

Perfect Fit<sup>™</sup> is a recognised child safe product in accordance with BBSA regulations

## For the ultimate in style, the award winning Perfect Fit<sup>™</sup> blind is the only choice to make.

One of the unique features of the Perfect Fit<sup>™</sup> frame is its outstanding thermal efficiency. The frame fits flush against your window to help reduce heat build up in summer and retain heat in winter, in turn keeping your cooling and heating bills to a minimum!