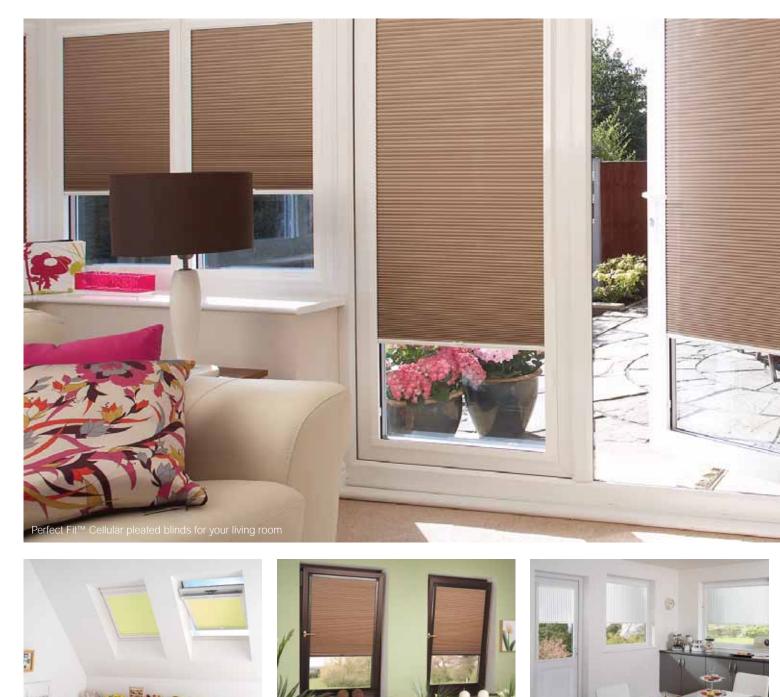

### Saving You Money!

Create beautiful rooms with Louvolite Perfect Fit®

Two blinds in one! Pleated and roller blinds can be rotated 180° for increased privacy

To further maximise the superb insulating qualities of the Perfect Fit™ system, you can choose to have one of our energy efficient fabrics and save yourself up to 15% on your fuel bills by reducing the heat loss through winter.