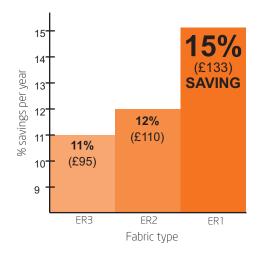

To further maximise the superb insulating qualities of the Perfect Fit™ system, you can choose to have one of our energy efficient fabrics and save yourself up to 15% on your fuel bills by reducing the heat loss through winter.

Potential home energy savings using Louvolite fabrics

The window on the left has energy saving window blinds installed, providing insulation and reducing energy wastage.