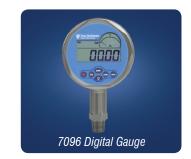

Options 7096 Digital Gauge

washers, filters and o-rings, carry case, and user manual

## ORDERING INFORMATION

| 7095 | Hydraulic Calibration Pump: 0 to 700bar             |
|------|-----------------------------------------------------|
| 7096 | Digital Pressure Gauge (0 to 700bar, 0.2% Accuracy) |