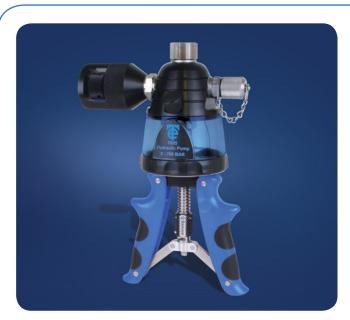

## **DESCRIPTION**

The 7095 is a hydraulic calibration hand pump that combines performance with durable design. It is designed for arduous use in the field or as a pressure source in test facilities. It is ideal for checking the calibration of gauges, pressure switches, transmitters, recorders, and much more.

The 7095 is designed for ease of use with a fully adjustable stroke control providing quick priming, easy pumping and a fast pressure generation up to 700 bar (10,000 psi). Fine control of the desired pressure is achieved with use of the vernier control. The pump has changeable built-in filters to the output and gauge ports. The shatterproof reservoir and stainless steel construction ensure reliable leak free operation. Further features include protective housing for the vent knob, contoured cushioned handles, and oversized check valves for smooth, controlled operation. The 7095 is supplied as a kit with a minimess 1/4" BSP high pressure hose, 1/4" BSP blanking plug, selection of spare washers, filters and o-rings, carry case, and user manual.

## **SPECIFICATIONS**

| Range                    | 0 to 700bar (10,000psi)               |
|--------------------------|---------------------------------------|
| Compatibility            | Most hydraulic fluids, oils and water |
| Gauge Port               | 3/8" BSP (blanking plug fitted)       |
| Process (UUT) Connection | 1/4" BSP (Fitted Minimess TP)         |
| Reservoir Capacity       | 130mL                                 |
| Hoses                    | Minimess 1/4" BSP high pressure hose  |
| Dimensions               | W125mm (handle to handle) x H240mm    |
| Weight                   | 1.4kg (3lbs)                          |
|                          |                                       |