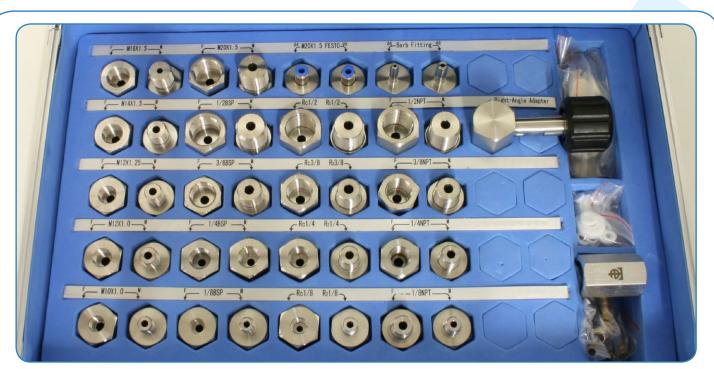

## **DESCRIPTION**

A fittings and adaptors kit to cover virtually all pressure intruments and applications.

## **INCLUDED ITEMS**

- M10\*1.0 Female (Male) thread: 1pc each
- M12\*1.0 Female (Male) thread: 1pc each
- M12\*1.25 Female (Male) thread: 1pc each
- M14\*1.5 Female (Male) thread: 1pc each
- M16\*1.5 Female (Male) thread: 1pc each
- M20\*1.5 Female (Male) thread: 1pc each
- 1/8 NPT Female (Male) thread: 1pc each
- 1/4 NPT Female (Male) thread: 1pc each
- 1/2 NPT Female (Male) thread: 1pc each
- 1/2 Mi i i emale (Male) ililead. Tpc each
- 3/8 NPT Female (Male) thread: 1pc each
- G1/8 Female (Male) thread: 1pc each
- G1/4 Female (Male) thread: 1pc each
- G1/2 Female (Male) thread: 1pc each
- G3/8 Female (Male) thread: 1pc each
- ZG1/8 Female (Male) thread: 1pc each
- ZG1/4 Female (Male) thread: 1pc each
- ZG1/2 Female (Male) thread: 1pc each
- ZG3/8 Female (Male) thread: 1pc each
- Right-angle connector: 1 pc (for rear port pressure gauges)
- M20\*1.5 Female (Male) PnP connector: 1 pc each, total 2pcs
- Rubber Pad: 20pcs
- PTFE Pad: 20pcs
- Tri-direction Connector: 4pcs
- O-rings: 20pcs
- Minimess Adaptors and Hoses
- · Quick Release Adaptors and Hoses