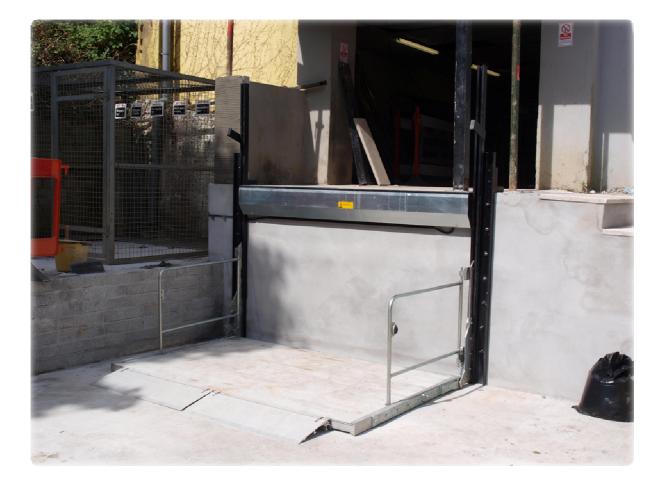

## **BayLift Specification – Generic**

| Maximum Working Load  | 500kg                                                          |
|-----------------------|----------------------------------------------------------------|
| Travel                | 1500mm (approx)                                                |
| Platform Size         | 1500mm x 1220mm                                                |
| Platform Guarding     | TBC                                                            |
| Lift Speed            | 0.3 m/s                                                        |
| Number of stops       | 2 (ground and first)                                           |
| Power Supply Required | 240v, 20Amps, single phase terminated in an isolator at ground |
| Controls              | hold to run controls at ground level                           |
| Loading Configuration | TBC                                                            |
| Pit                   | Fixed ramp                                                     |
| External Size         | 1700mm x 1650mm                                                |
| Shaft Enclosure       | TBC                                                            |
| Door Type             | TBC                                                            |
| Lift & Guard Colour   | Black frame work, aluminium platform                           |
| Documentation         | Declaration of Conformity                                      |
|                       | Operation and Maintenance Manual issue on completion           |
|                       | LOLER Report of Thorough Examination and Test issued on        |
|                       | commission                                                     |
| Training              | Operator training carried out on completion                    |