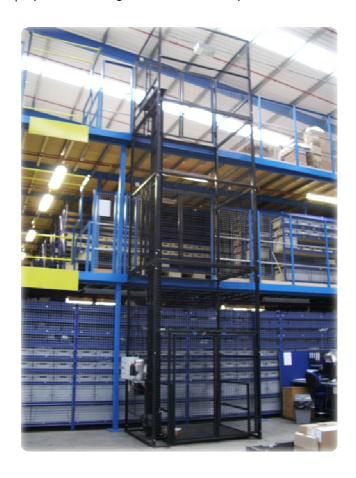

## Goods Lift (6 metres) Specification - 250kg

250kg **Maximum Working Load** 

**Travel** Up to 6 meters

**Platform Size** 1000mm x 1200mm standard trolley size (or to suit application)

**Platform Guarding** 900mm high frames to suit loading direction

**Lift Speed**  $0.25 \, \text{m/s}$ 

**Number of stops** 3 (ground and 2 mezzanine levels)

**Power Supply Required** 240v, 20amp, 1 phase terminated in a double pole isolator switch

Push to run controls adjacent to the gates at both levels **Controls** 

**Drive Type** Chain drive, hydraulic motor

**Loading Configuration TBC** 

None - loading via 50mm ramp

**External Shaft Size** 1610mm x 1410mm **Shaft Enclosure** 

Self supporting 1" x 1" mesh shaft

2000mm Clear height double gate, mesh filled. Lift gates are protected by **Door Type** 

electrical interlocks to prevent access to the shaft unless the platform is

docked at the appropriate level

CE Mark with Declaration of Conformity **Documentation** 

Operation and Maintenance Manual issue on completion