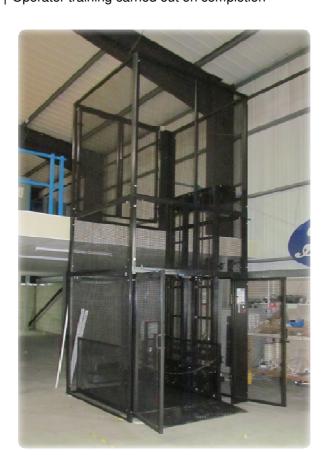

## Goods Lift Specification - 500kg

**Maximum Working Load** 

Travel

**Platform Size Platform Guarding** 

**Lift Speed** 

**Number of stops** 

**Power Supply Required** 

**Controls Drive Type** 

**Loading Configuration** 

Pit

**External Shaft Size** 

**Shaft Enclosure** 

**Door Type** 

**Lift & Guard Colour** 

**Documentation** 

**Training** 

500kg

3250mm floor to floor

850mm x 1300mm bespoke for application 900mm high frames to suit loading direction

 $0.2 \, \text{m/s}$ 

2 (ground and first)

415v, three phase and neutral terminated in an isolator at ground

Push to run controls adjacent to the gates at both levels

Chain drive, hydraulic motor (Double Mast)

**TBC** 

None Required - 50mm fixed ramp provided

1460mm x 1510mm

Self supporting steel frame, 1" x 1" mesh filled

2000mm Clear height double gates, protected by electrical interlocks to

prevent access to the shaft unless the platform is docked at the

appropriate level

Black CE Mark and Declaration of Conformity

Operation and Maintenance Manual issue on completion