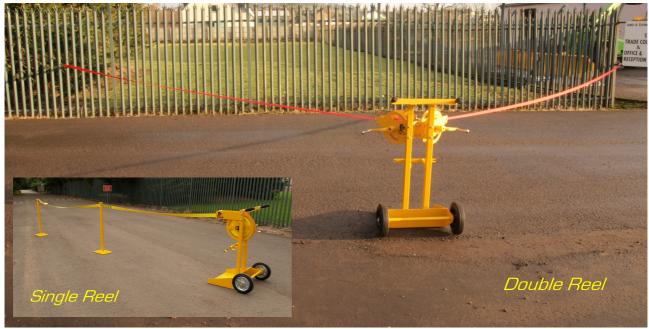

- Robust steel construction.
- Heavy duty nylon barrier system.
- Stainless steel barrier guides.
- Heavy duty steel wheels c/w roller bearings.
- Cushioned solid rubber tyres.
- Easy tip and go action.
- Durable rubber transportation handles.
- Steel storage reel mounted on roller bearings.
- Lock-off system to prevent roll off.
- Ergonomic retrieval handle.

## Options include:

- Barrier support stands to prevent sagging.
- Personalised barrier system option.
- Unit available in galvanised finish.

Station Road, Biggar, Lanarkshire, ML12 6DQ. Telephone: 01899 220020, www.jamescuthbertson.co.uk