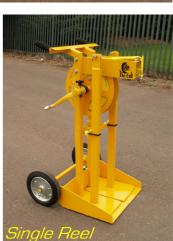

- Robust steel construction.
- Heavy duty nylon barrier system.
- Stainless steel barrier guides.
- Heavy duty steel wheels c/w roller bearings.
- Cushioned solid rubber tyres.
- Easy tip and go action.
- Durable rubber transportation handles.
- Steel storage reel mounted on roller bearings.
- Lock-off system to prevent roll off.
- Ergonomic retrieval handle.

## Options include:

- Barrier support stands to prevent sagging.
- Personalised barrier system option.
- Unit available in galvanised finish.

Station Road, Biggar, Lanarkshire, ML12 6DQ. Telephone: 01899 220020, www.jamescuthbertson.co.uk