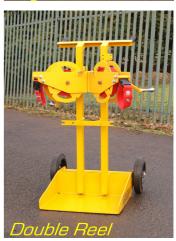

- Robust steel construction.
- Heavy duty nylon barrier system.
- Stainless steel barrier guides.
- Heavy duty steel wheels c/w roller bearings.
- Cushioned solid rubber tyres.
- Easy tip and go action.
- Durable rubber transportation handles.
- Steel storage reel mounted on roller bearings.
- Lock-off system to prevent roll off.
- Ergonomic retrieval handle.

## Options include:

- Barrier support stands to prevent sagging.
- Personalised barrier system option.
- Unit available in galvanised finish.

Station Road, Biggar, Lanarkshire, ML12 6DQ. Telephone: 01899 220020, www.jamescuthbertson.co.uk