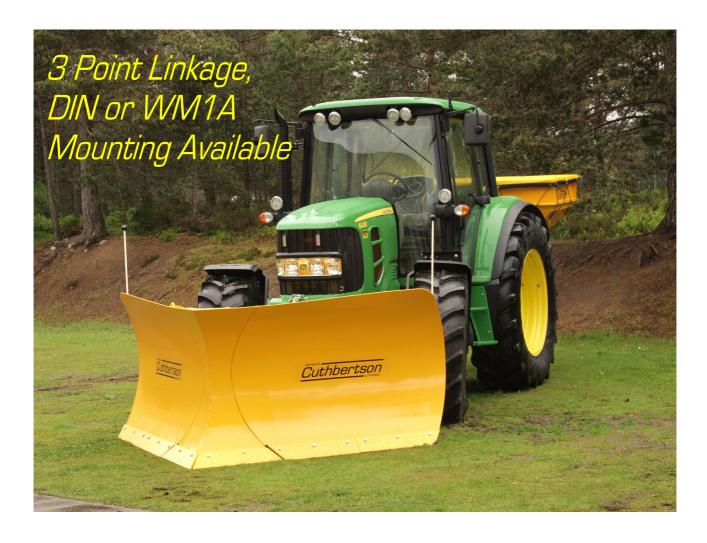

# Straight Vee, Power Angling, Snowplough

4 Position Operation Controlled From The Cab.

MK1 PA, Straight Vee 3000mm Blade Width In Straight Position.

Station Road, Biggar, Lanarkshire, ML12 6DQ. Telephone: 01899 220020, www.jamescuthbertson.co.uk

### General Description.

• Truck or Tractor mounted Straight Vee snowplough. Vee to Straight operation by means of hydraulic rams.

#### Overall Size.

• 2,650mm clearing width, 1,100mm nose height, 1,160mm wing height.

#### Mounting Frame.

• WM1A or DIN compatible.

Or

• Suitable for mounting on Cat 2, 3point linkage.

Or

• Tractor mounting bracket c/w S.A. hydraulic ram.