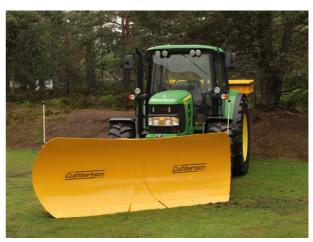

# Straight Vee, Power Angling, Snowplough

4 Position Operation Controlled From The Cab.

MK1 PA, Straight Vee 3000mm Blade Width In Straight Position.

Station Road, Biggar, Lanarkshire, ML12 6DQ. Telephone: 01899 220020, www.jamescuthbertson.co.uk

### General Description.

• Truck or Tractor mounted Straight Vee snowplough. Vee to Straight operation by means of hydraulic rams.

#### Overall Size.

• 2,650mm clearing width, 1,100mm nose height, 1,160mm wing height.