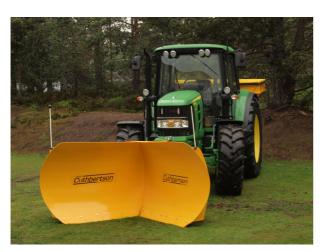

# Straight Vee, Power Angling, Snowplough

4 Position Operation Controlled From The Cab.

MK1 PA, Straight Vee 3000mm Blade Width In Straight Position.

Station Road, Biggar, Lanarkshire, ML12 6DQ. Telephone: 01899 220020, www.jamescuthbertson.co.uk

### General Description.

• Truck or Tractor mounted Straight Vee snowplough. Vee to Straight operation by means of hydraulic rams.

#### Overall Size.

• 2,650mm clearing width, 1,100mm nose height, 1,160mm wing height.