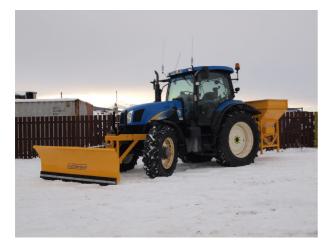

## Tractor Mount Straight Blade Snowplough

## TRACTOR MOUNT STRAIGHT BLADE SNOWPLOUGH SPECIFICATION

| General            | Reversible blade snowplough.                                                                                                                                                                                               |
|--------------------|----------------------------------------------------------------------------------------------------------------------------------------------------------------------------------------------------------------------------|
| Description.       | • Bottom 'Y' bracket and adjustable top linkage. (Larger plough only)                                                                                                                                                      |
|                    | • Long stay bar for adjustment to allow left or right snow shedding.                                                                                                                                                       |
|                    | Galvanised carrier plate.                                                                                                                                                                                                  |
|                    | Galvanised wear edge clamp strip.                                                                                                                                                                                          |
| Sizes Available.   | • 2,668mm (2,440mm at rubbers) x 830mm                                                                                                                                                                                     |
|                    | • 1,384mm x 600mm                                                                                                                                                                                                          |
|                    | • 1,575mm x 600mm                                                                                                                                                                                                          |
|                    | • 1,830mm x 600mm                                                                                                                                                                                                          |
|                    | • 2,135mm x 600mm                                                                                                                                                                                                          |
| Construction.      | <ul> <li>All steel or steel skeleton c/w polymer breast plate construction.</li> <li>Breast plate fabricated from 3mm thick plate steel or 8mm polymer.</li> <li>Skeletal ribs fabricated from 6mm plate steel.</li> </ul> |
| Wearing Edges.     | • 25mm section rubber edges.                                                                                                                                                                                               |
| Plough Wheels.     | • Screw adjustable castor assembles fitted with HD 5 stud hubs and 400 x 4 x 8 ply foam filled tyres to allow high speed 'ploughing.                                                                                       |
|                    | OR                                                                                                                                                                                                                         |
|                    | • HD 200mmØ, 360°, height adjustable, sealed ball bearing castors.                                                                                                                                                         |
| Mounting<br>Frame. | • Suitable for mounting on Cat 2, 3point linkage.<br>Or                                                                                                                                                                    |
|                    | <ul> <li>Tractor mounting bracket c/w S.A. hydraulic ram.</li> <li>Or</li> </ul>                                                                                                                                           |
|                    | • WM1A or DIN compatible.                                                                                                                                                                                                  |
| Paint Finish.      | • All steelwork fully shot blasted prior to painting.                                                                                                                                                                      |
|                    | • One coat of two pack zinc rich primer.                                                                                                                                                                                   |
|                    | • Two coats of two pack polyurethane gloss top coat.                                                                                                                                                                       |
|                    | • Customer specified colour.                                                                                                                                                                                               |
|                    | NB. Polymer breast plate self coloured in high visibility orange.                                                                                                                                                          |
| Options            | • Power angle rams to allow remote left/right slewing from cab.                                                                                                                                                            |
| Available.         | • Edge marker poles.                                                                                                                                                                                                       |