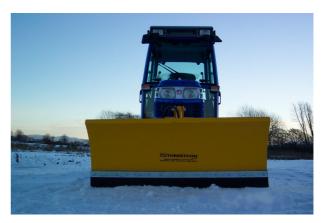

## Tractor Mount Straight Blade Snowplough

## TRACTOR MOUNT STRAIGHT BLADE SNOWPLOUGH SPECIFICATION

| General            | Reversible blade snowplough.                                                                                                                                                                                               |
|--------------------|----------------------------------------------------------------------------------------------------------------------------------------------------------------------------------------------------------------------------|
| Description.       | • Bottom 'Y' bracket and adjustable top linkage. (Larger plough only)                                                                                                                                                      |
|                    | • Long stay bar for adjustment to allow left or right snow shedding.                                                                                                                                                       |
|                    | Galvanised carrier plate.                                                                                                                                                                                                  |
|                    | Galvanised wear edge clamp strip.                                                                                                                                                                                          |
| Sizes Available.   | • 2,668mm (2,440mm at rubbers) x 830mm                                                                                                                                                                                     |
|                    | • 1,384mm x 600mm                                                                                                                                                                                                          |
|                    | • 1,575mm x 600mm                                                                                                                                                                                                          |
|                    | • 1,830mm x 600mm                                                                                                                                                                                                          |
|                    | • 2,135mm x 600mm                                                                                                                                                                                                          |
| Construction.      | <ul> <li>All steel or steel skeleton c/w polymer breast plate construction.</li> <li>Breast plate fabricated from 3mm thick plate steel or 8mm polymer.</li> <li>Skeletal ribs fabricated from 6mm plate steel.</li> </ul> |
| Wearing Edges.     | • 25mm section rubber edges.                                                                                                                                                                                               |
| Plough Wheels.     | • Screw adjustable castor assembles fitted with HD 5 stud hubs and 400 x 4 x 8 ply foam filled tyres to allow high speed 'ploughing.                                                                                       |
|                    | OR                                                                                                                                                                                                                         |
|                    | • HD 200mmØ, 360°, height adjustable, sealed ball bearing castors.                                                                                                                                                         |
| Mounting<br>Frame. | • Suitable for mounting on Cat 2, 3point linkage.<br>Or                                                                                                                                                                    |
|                    | <ul> <li>Tractor mounting bracket c/w S.A. hydraulic ram.</li> <li>Or</li> </ul>                                                                                                                                           |
|                    | • WM1A or DIN compatible.                                                                                                                                                                                                  |
| Paint Finish.      | • All steelwork fully shot blasted prior to painting.                                                                                                                                                                      |
|                    | • One coat of two pack zinc rich primer.                                                                                                                                                                                   |
|                    | • Two coats of two pack polyurethane gloss top coat.                                                                                                                                                                       |
|                    | • Customer specified colour.                                                                                                                                                                                               |
|                    | NB. Polymer breast plate self coloured in high visibility orange.                                                                                                                                                          |
| Options            | • Power angle rams to allow remote left/right slewing from cab.                                                                                                                                                            |
| Available.         | • Edge marker poles.                                                                                                                                                                                                       |