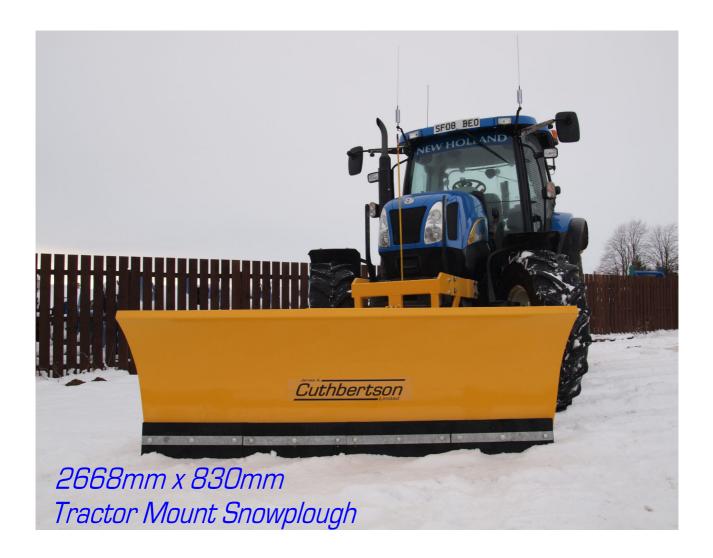

## Tractor Mount Straight Blade Snowplough

## TRACTOR MOUNT STRAIGHT BLADE SNOWPLOUGH SPECIFICATION

| General            | Reversible blade snowplough.                                                                                                                                                                                               |
|--------------------|----------------------------------------------------------------------------------------------------------------------------------------------------------------------------------------------------------------------------|
| Description.       | • Bottom 'Y' bracket and adjustable top linkage. (Larger plough only)                                                                                                                                                      |
|                    | • Long stay bar for adjustment to allow left or right snow shedding.                                                                                                                                                       |
|                    | Galvanised carrier plate.                                                                                                                                                                                                  |
|                    | Galvanised wear edge clamp strip.                                                                                                                                                                                          |
| Sizes Available.   | • 2,668mm (2,440mm at rubbers) x 830mm                                                                                                                                                                                     |
|                    | • 1,384mm x 600mm                                                                                                                                                                                                          |
|                    | • 1,575mm x 600mm                                                                                                                                                                                                          |
|                    | • 1,830mm x 600mm                                                                                                                                                                                                          |
|                    | • 2,135mm x 600mm                                                                                                                                                                                                          |
| Construction.      | <ul> <li>All steel or steel skeleton c/w polymer breast plate construction.</li> <li>Breast plate fabricated from 3mm thick plate steel or 8mm polymer.</li> <li>Skeletal ribs fabricated from 6mm plate steel.</li> </ul> |
| Wearing Edges.     | • 25mm section rubber edges.                                                                                                                                                                                               |
| Plough Wheels.     | • Screw adjustable castor assembles fitted with HD 5 stud hubs and 400 x 4 x 8 ply foam filled tyres to allow high speed 'ploughing.                                                                                       |
|                    | OR                                                                                                                                                                                                                         |
|                    | • HD 200mmØ, 360°, height adjustable, sealed ball bearing castors.                                                                                                                                                         |
| Mounting<br>Frame. | • Suitable for mounting on Cat 2, 3point linkage.<br>Or                                                                                                                                                                    |
|                    | <ul> <li>Tractor mounting bracket c/w S.A. hydraulic ram.</li> <li>Or</li> </ul>                                                                                                                                           |
|                    | • WM1A or DIN compatible.                                                                                                                                                                                                  |
| Paint Finish.      | • All steelwork fully shot blasted prior to painting.                                                                                                                                                                      |
|                    | • One coat of two pack zinc rich primer.                                                                                                                                                                                   |
|                    | • Two coats of two pack polyurethane gloss top coat.                                                                                                                                                                       |
|                    | • Customer specified colour.                                                                                                                                                                                               |
|                    | NB. Polymer breast plate self coloured in high visibility orange.                                                                                                                                                          |
| Options            | • Power angle rams to allow remote left/right slewing from cab.                                                                                                                                                            |
| Available.         | • Edge marker poles.                                                                                                                                                                                                       |