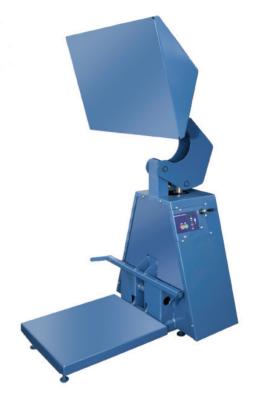

## Durapac CB-1100 Lt Bin Press

## **Bin Dimensions**

| Height                  | 2.12m                           |
|-------------------------|---------------------------------|
| Width                   | 1.16m                           |
| Depth                   | 1.15m                           |
| Weight                  | 270kgs                          |
| Transportation Height   | 1.65m                           |
|                         |                                 |
| Power Supply            | Single Phase 220-240v           |
| Power Supply<br>Motor   | Single Phase 220-240v<br>1.5 kw |
| 11.5                    | 8                               |
| Motor                   | 1.5 kw                          |
| Motor<br>Pressing Force | 1.5 kw<br>Up to 3.5 Tonnes      |

## Features

- A compaction ratio of 3:1 (depending on the material used)
- Base lifting plate insures Bin wheels are not damaged during compaction
- Two hand operation makes for a safer working environment
- Adaptor available to compact 660 litre bin