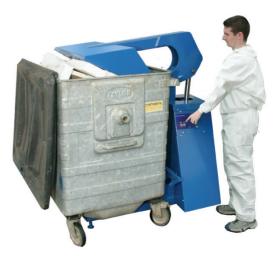

## Durapac CB-1100 Lt Bin Press

## Features

- A compaction ratio of 3:1 (depending on the material used)
- Base lifting plate insures Bin wheels are not damaged during compaction
- Two hand operation makes for a safer working environment
- Adaptor available to compact 660 litre bin