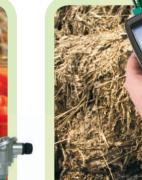

# Probes for specific fields

Viticultural / Food industry / Compost...

Precision probes for industrial fields

- From -50 to +400°C • Length from 1000 to 2000mm
- Stainless steel protection sheath

- Miniature or standard panel sockets
- Connector panels
- Coiled thermocouple extension leads