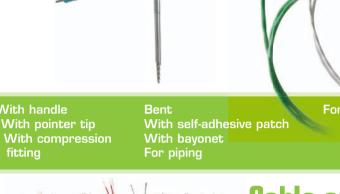

# Wire probes

- Industry requirements
- Food-industry requirements
- Precision probes
- Wire mounting single pair (2, 3 or 4 wires) or multipair (4 or 6 wires)

Pt 100 / Pt 1000 / NTC Thermocouple (K, J, T, N...)

### Standard or **Custom-Made**

PVC / Silicone / Teflon® / Glass silk cable Stainless steel hose (with or without shielding) Pt 100 / Pt 1000 / NTC / Thermocouple

2, 3 or 4 wires outputs (Single or multipair wire