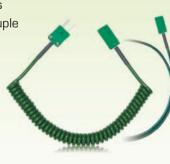

# Probes for specific fields

Viticultural / Food industry / Compost...

Precision probes for industrial fields

- From -50 to +400°C • Length from 1000 to 2000mm
- Stainless steel protection sheath

- Miniature or standard panel sockets
- Connector panels
- Coiled thermocouple extension leads