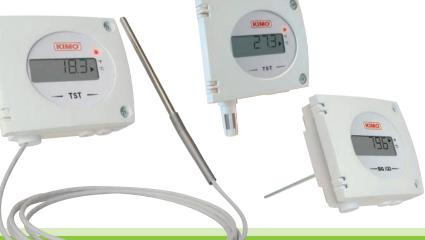

# **BS** head

Pt 100 / 0-10 V / 4-20 mA output...

- - Adjustable compression fitting

One need: One customized probe!

**CONTACT US!** 

- Mounting brackets

• Power supply Class 2 (Alternating

00000

or direct current)

• Converters / transmitters

(4-20 mA / 0-10 V / 2 wires

Quick and easy mounting