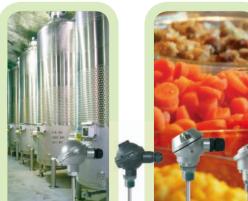

# Probes for specific fields

Viticultural / Food industry / Compost...

Precision probes for industrial fields

- From -50 to +400°C • Length from 1000 to 2000mm
- Stainless steel protection sheath

- Miniature or standard panel sockets
- Connector panels
- Coiled thermocouple extension leads