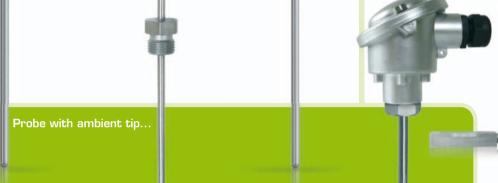

## **Probes with** connection head

- Aluminium alloy/Noryl/Stainless steel head
- Stainless steel, heat resisting steel or mineral insulated sheath, Alard coating...
- Wire mounting : single pair (2, 3 or 4 wires) or multipair (4 or 6 wires)

Pt 100 / Pt 1000 / NTC Thermocouple (K, J, T, N...)

One need: One customized probe! **CONTACT US!** 

ALU / Noryl / Stainless steel head 🚁 🚁 🧽 🕌

Interchangeable probe system