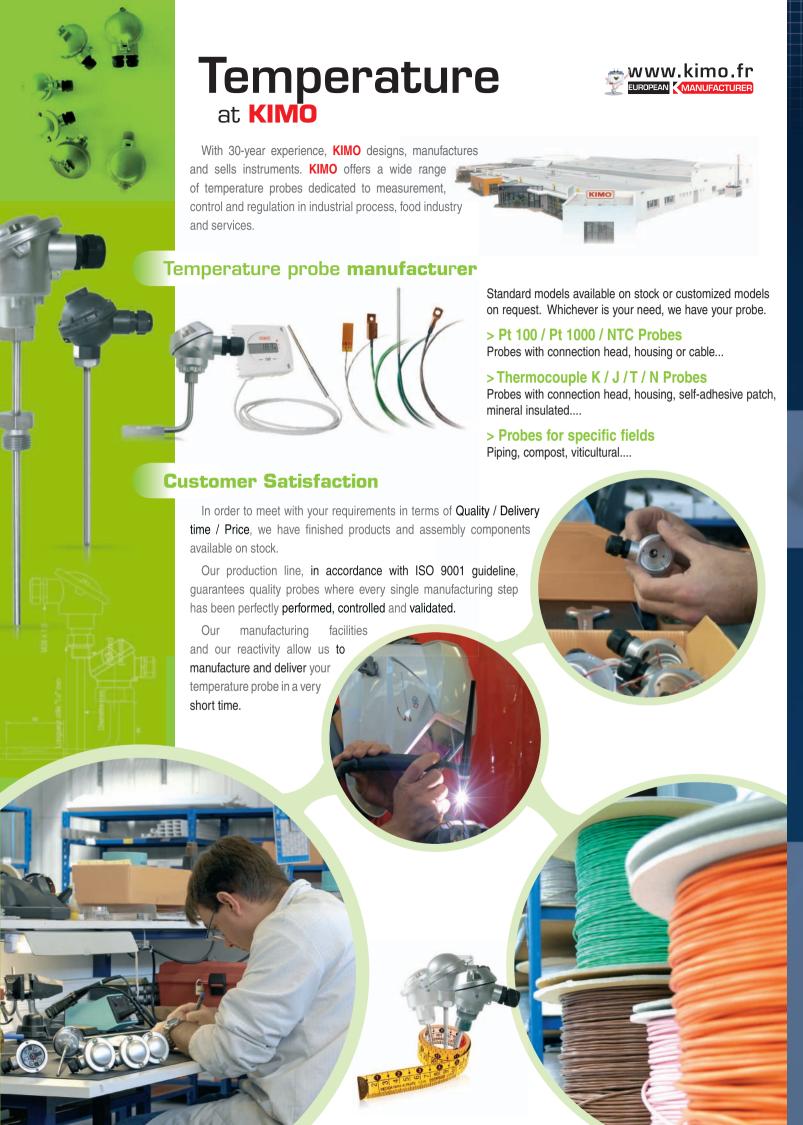

## **Probes with** connection head

- Aluminium alloy/Noryl/Stainless steel head
- Stainless steel, heat resisting steel or mineral insulated sheath, Alard coating...
- Wire mounting : single pair (2, 3 or 4 wires) or multipair (4 or 6 wires)

Pt 100 / Pt 1000 / NTC Thermocouple (K, J, T, N...)

One need: One customized probe! **CONTACT US!** 

ALU / Noryl / Stainless steel head 🚁 🚁 🧽 🕌

Interchangeable probe system

# Wire probes

- Industry requirements
- Food-industry requirements
- Precision probes
- Wire mounting single pair (2, 3 or 4 wires) or multipair (4 or 6 wires)

Pt 100 / Pt 1000 / NTC Thermocouple (K, J, T, N...)

### Standard or **Custom-Made**

PVC / Silicone / Teflon® / Glass silk cable Stainless steel hose (with or without shielding) Pt 100 / Pt 1000 / NTC / Thermocouple

2, 3 or 4 wires outputs (Single or multipair wire

# Probes for specific fields

Viticultural / Food industry / Compost...

Precision probes for industrial fields

- From -50 to +400°C • Length from 1000 to 2000mm
- Stainless steel protection sheath

- Miniature or standard panel sockets
- Connector panels
- Coiled thermocouple extension leads