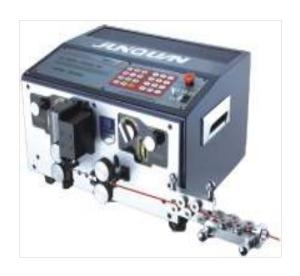

## THIS IS A FULLY-AUTOMATED MACHINE THAT PERFORMS HIGH-SPEED COMPUTERIZED WIRE CUTTING AND STRIPPING ON BOTH ENDS.

LCD DISPLAY OF FULL PICTURE, FULL SCREEN OPERATIONS DISPLAY, CLEAR AND USER FRIENDLY PROVIDING BROADER RANGE OF DESIGN AND PRODUCTION, APPLICABLE FOR WIRE MATERIAL FROM #8AWG TO #28AWG.

FOR CHANGING WIRE MATERIAL SPECIFICATION, ONLY CHANGING WIRE MATERIAL SPECIFICATION FOR PRODUCTION DESIGNED WITH MEMORY FUNCTION FOR FASTER AND MORE CONVENIENT PRODUCTION CONFIGURATION.

MEASUREMENT: W430×D360×H268 mm

WEIGHT: 37kg

POWER SUPPLY: AC 220V

POWER CONSUMPTION: 300W

STRIPPING LENGTH: 0.1--30 mm

CUTTING LENGTH: 0.1--99999 mm

CUTTING TOLERANCES: (0.2±0.002L) mm

WIRE TYPE: PVC, Teflon, Glass Wire

WIRE SIZE: AWG # 8-28