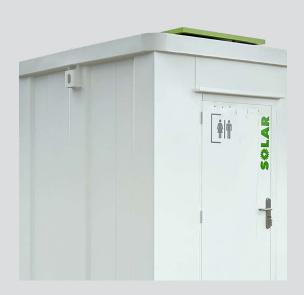

The eco-friendly toilet solution. Using solar power, the Solar unit creates a self-sufficient and highly energy-efficient portable toilet unit that is ideal for secluded site locations. It's packed with all the essential amenities you need...

This Solar unit is designed with both practicality and durability in mind. The unit features a solid steel exterior with high impact resistance and a heavy-duty door locking system, providing maximum security and protection for the unit.