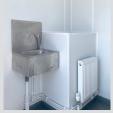

## **Specifications**

- Size (mm): 2669 length x 1780 width x 2640 height
- 500L Waste Tank
- Drop Through Toilet
- Stainless Steel Sink
- 400L Fresh Water Tank
- 53L Diesel Tank
- 12v Diesel Webasto Water Heating System (heating & hot water)
- 3 x 150W Solar Panels with Inverter
- 3 x 150AH Deep Cell Batteries
- 240v Battery Charger for Winter Months top up