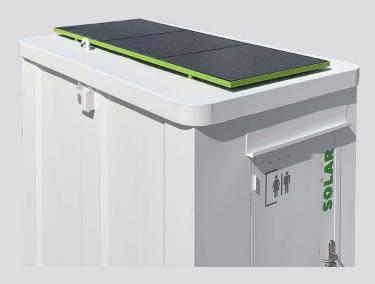

## **Specifications**

- Size (mm): 2669 length x 1780 width x 2640 height
- 500L Waste Tank
- Drop Through Toilet
- Stainless Steel Sink
- 400L Fresh Water Tank
- 53L Diesel Tank
- 12v Diesel Webasto Water Heating System (heating & hot water)
- 3 x 150W Solar Panels with Inverter
- 3 x 150AH Deep Cell Batteries
- 240v Battery Charger for Winter Months top up

## 3 x 150W Solar Panels with Inverter

**Quality Fittings** 

Single Toilet interior

Integrated Diesel/ Electric power

SaniSpace units can be designed to your specification and to suit your budget