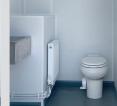

## **Specifications**

- Size (mm): 2669 length x 1780 width x 2640 height
- 500L Waste Tank
- Drop Through Toilet
- Stainless Steel Sink
- 400L Fresh Water Tank
- 53L Diesel Tank
- 12v Diesel Webasto Water Heating System (heating & hot water)
- 3 x 150W Solar Panels with Inverter
- 3 x 150AH Deep Cell Batteries
- 240v Battery Charger for Winter Months top up