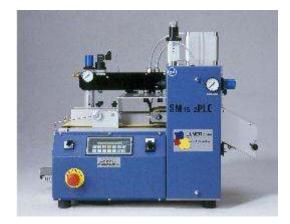

## SM15 2P LC

The cutting machine SM15 2PLC can be used for a wide range of materials.

PVC hoses, fabric hoses, flat and round cable, wire, stranded wire, foil, soft and hard rubber, PVC profiles, wire mesh, paper, medical products etc.

The Material length and number of pieces are adjusted by a small PLC unit with display. It's possible to adjust different languages for the display. This it is important to find the cause of the fault. The cutting machine SM15 2PLC is driven by a powerful servo-motor and the length adjustment is in 1-mm-steps. Like all cutting machines from the SM15and SM30 series can be combined with the prefeeder ZG15 and ZG200B2, the hotprinter MG10 D and MG25 and the delivery tray AL. The cutting range are 15, 30 and 40 mm height and 150 mm(SM15) or 300 mm (SM30) width.