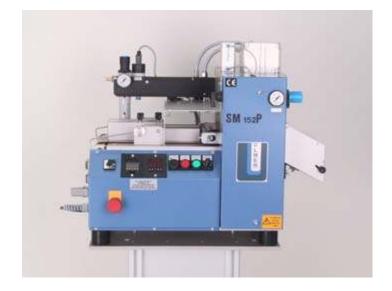

## SM15 2P

The cutting machine SM15 2P is suitable for a number of different cutting materials.

For instance PVC and fabric-enforced hoses, flat ribbon cable, round cable, wire, stranded wire, steel ropes, hard and soft rubber, PVC profiles, PVC tubes, textiles, leather, materials from the medical field and much more can be cut to size with this machine. The cutting machineSM15 2P is driven by a DC-motor and works with a clutch-brake-combination and is controlled by a length counter. Like all cutting machines of the SM15 series, the SM15 2P can be combined with the pre-feeder ZG15 S or ZG200 B2and the delivery tray AL