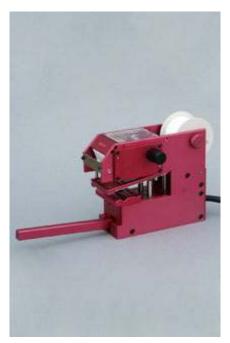

# Loepfe 3.1200 Application

The 3.1200 is a bench top marking device for the small budget. It was developed especially for the production of small series. Despite its slight dimension it can be universally applied.