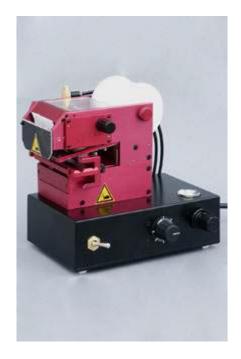

# **Loepfe 4.1200 Application**

This electro-pneumatic device is ideal for small and medium series. Longer texts can be marked because of its maximum 24 printing wheels. Printing and dwell time are adjustable. A foot pedal triggers the device that allows you to hold the cable with both hands.