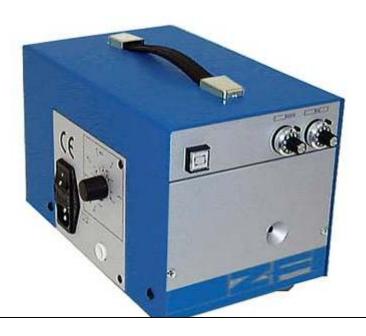

## **Technical information**

The Al01 is a stripping machine driven by an electric motor. The cutting depth is selected using a rotary dial on the side of the machine with wire size indicator in both awg and mm<sup>2</sup>.

Exact stripping of different insulated wires within the cross-section range from 0.05 up to 6.0 mm<sup>2</sup> (AWG 24-10) is possible.

Stripping and pull-off lengths are very easy to adjust, using the rotary dial on the front of the machine.

## **Special features**

- Automated stripping in the range of 0.05 up to 6.0 mm<sup>2</sup> (AWG 24-10)
- Variable adjustment of stripping length and pull-off length between 3 and 20 mm
- Lightweight and compact build

## **Technical data**

Stripping range: 3-20 mm Cross-section range: 0.05-6.0mm²(AWG 24-10)

Infeed length: 22 mm + stripping length Pull-off length: 1-20 mm

Drive: electric motor Power supply: 230V/50Hz/46VA