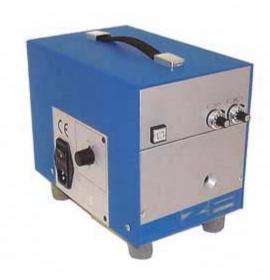

## **AI-04 Electric Wire Stripper**

## **Technical information**

The Al01 is a stripping machine driven by an electric motor. The cutting depth is selected using a rotary dial on the side of the machine with wire size indicator in both awg and mm<sup>2</sup>.

Exact stripping of different insulated wires within the cross-section range from 2.5 to 16mm<sup>2</sup> (AWG 14-6) is possible.

Stripping and pull-off lengths are very easy to adjust, using the rotary dial on the front of the machine.

## **Special features**

- Automated stripping in the range of 2.5 to 16 mm<sup>2</sup> (AWG 14-6)
- Variable adjustment of stripping length and pull-off length between 3 and 20 mm
- Lightweight and compact build

## **Technical data**

Stripping range: 3-20 mm Cross-section range: 2.5 -16mmsq (AWG 14-6)

Infeed length: 22 mm + stripping length Pull-off length: 1-20 mm

Drive: electric motor Power supply: 230V/50Hz/46VA

Cycle time: approx. 1.5 s Dimensions (w x d x h): 180 x 294 x 190 mm

Colour: blue, RAL 5012