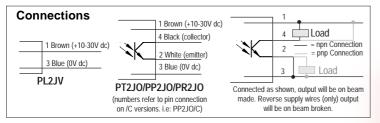

## **OPTIBEAM RANGE**

A range of 18mm sensors in through beam, non-polarised retroreflex, polarised retro-reflex and reflex formats. These units provide a very cost effective solution to a wide range of different applications throughout industry.

| SPECIFICATION - GENERAL |                                            |                   |          |  |  |  |
|-------------------------|--------------------------------------------|-------------------|----------|--|--|--|
| Supply                  | 10-30V dc                                  |                   |          |  |  |  |
| Output                  | Fully protected, opto-isolated transistor. |                   |          |  |  |  |
|                         | Rated@ 100mA 30V dc max.                   |                   |          |  |  |  |
| Indication              | Output state                               |                   |          |  |  |  |
| Termination             | 2M PVC sheathed cable                      |                   |          |  |  |  |
| Sensitivity             | 0-100% on receiver                         | , reflex and retr | o reflex |  |  |  |
| SELECTION CHART         |                                            |                   |          |  |  |  |
| Model                   | Туре                                       | Operating Range   | Weight   |  |  |  |
| PRN1M                   | Reflex npn                                 | 0.4M              | 100g     |  |  |  |
| PRP1M                   | Reflex pnp                                 | 0.4M              | 100g     |  |  |  |
| PDN1M                   | Retro-reflex npn                           | 2.0M              | 100g     |  |  |  |
| PPN1M (polarised)       | Retro-reflex npn                           | 1.0M              | 100g     |  |  |  |
| PTP1M                   | Receiver pnp \                             | 8.0M              | 100g     |  |  |  |
| PL1M                    | Emitter /                                  | O.UIVI            | 100g     |  |  |  |
| P90A                    | Right angle viewing                        | adaptor           | 20g      |  |  |  |