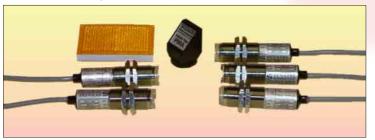

## **OPTIBEAM RANGE**

A range of 18mm sensors in through beam, non-polarised retroreflex, polarised retro-reflex and reflex formats. These units provide a very cost effective solution to a wide range of different applications throughout industry.

| SPECIFICATION - GENERAL |                                            |                   |          |  |  |  |
|-------------------------|--------------------------------------------|-------------------|----------|--|--|--|
| Supply                  | 10-30V dc                                  |                   |          |  |  |  |
| Output                  | Fully protected, opto-isolated transistor. |                   |          |  |  |  |
|                         | Rated@ 100mA 30V dc max.                   |                   |          |  |  |  |
| Indication              | Output state                               |                   |          |  |  |  |
| Termination             | 2M PVC sheathed cable                      |                   |          |  |  |  |
| Sensitivity             | 0-100% on receiver                         | , reflex and retr | o reflex |  |  |  |
| SELECTION CHART         |                                            |                   |          |  |  |  |
| Model                   | Туре                                       | Operating Range   | Weight   |  |  |  |
| PRN1M                   | Reflex npn                                 | 0.4M              | 100g     |  |  |  |
| PRP1M                   | Reflex pnp                                 | 0.4M              | 100g     |  |  |  |
| PDN1M                   | Retro-reflex npn                           | 2.0M              | 100g     |  |  |  |
| PPN1M (polarised)       | Retro-reflex npn                           | 1.0M              | 100g     |  |  |  |
| PTP1M                   | Receiver pnp \                             | 8.0M              | 100g     |  |  |  |
| PL1M                    | Emitter /                                  | O.UIVI            | 100g     |  |  |  |
| P90A                    | Right angle viewing                        | adaptor           | 20g      |  |  |  |