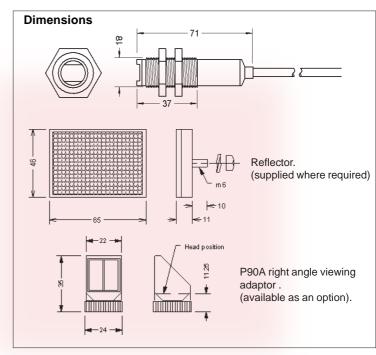

## **OPTIBEAM RANGE**

A range of 18mm sensors in through beam, non-polarised retroreflex, polarised retro-reflex and reflex formats. These units provide a very cost effective solution to a wide range of different applications throughout industry.

| SPECIFICATION - GENERAL |                                            |                   |          |  |  |  |
|-------------------------|--------------------------------------------|-------------------|----------|--|--|--|
| Supply                  | 10-30V dc                                  |                   |          |  |  |  |
| Output                  | Fully protected, opto-isolated transistor. |                   |          |  |  |  |
|                         | Rated@ 100mA 30V dc max.                   |                   |          |  |  |  |
| Indication              | Output state                               |                   |          |  |  |  |
| Termination             | 2M PVC sheathed cable                      |                   |          |  |  |  |
| Sensitivity             | 0-100% on receiver                         | , reflex and retr | o reflex |  |  |  |
| SELECTION CHART         |                                            |                   |          |  |  |  |
| Model                   | Туре                                       | Operating Range   | Weight   |  |  |  |
| PRN1M                   | Reflex npn                                 | 0.4M              | 100g     |  |  |  |
| PRP1M                   | Reflex pnp                                 | 0.4M              | 100g     |  |  |  |
| PDN1M                   | Retro-reflex npn                           | 2.0M              | 100g     |  |  |  |
| PPN1M (polarised)       | Retro-reflex npn                           | 1.0M              | 100g     |  |  |  |
| PTP1M                   | Receiver pnp \                             | 8.0M              | 100g     |  |  |  |
| PL1M                    | Emitter /                                  | O.UIVI            | 100g     |  |  |  |
| P90A                    | Right angle viewing                        | adaptor           | 20g      |  |  |  |