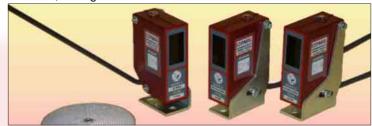

## **OPTABEAM RANGE**

An economic range of robust sensors for dc and ac applications supplied as complete units with universal fixing brackets and reflectors (if needed). Operating ranges are: retro-reflex 4m distance, through beam 8m distance.