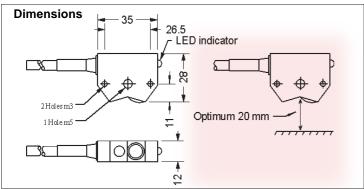

## **OPTIBEAM RANGE**

A range of 18mm sensors in through beam, non-polarised retroreflex, polarised retro-reflex and reflex formats. These units provide a very cost effective solution to a wide range of different applications throughout industry.

| SPECIFICATION - GENERAL |                                            |                   |          |  |  |  |
|-------------------------|--------------------------------------------|-------------------|----------|--|--|--|
| Supply                  | 10-30V dc                                  |                   |          |  |  |  |
| Output                  | Fully protected, opto-isolated transistor. |                   |          |  |  |  |
|                         | Rated@ 100mA 30V dc max.                   |                   |          |  |  |  |
| Indication              | Output state                               |                   |          |  |  |  |
| Termination             | 2M PVC sheathed cable                      |                   |          |  |  |  |
| Sensitivity             | 0-100% on receiver                         | , reflex and retr | o reflex |  |  |  |
| SELECTION CHART         |                                            |                   |          |  |  |  |
| Model                   | Туре                                       | Operating Range   | Weight   |  |  |  |
| PRN1M                   | Reflex npn                                 | 0.4M              | 100g     |  |  |  |
| PRP1M                   | Reflex pnp                                 | 0.4M              | 100g     |  |  |  |
| PDN1M                   | Retro-reflex npn                           | 2.0M              | 100g     |  |  |  |
| PPN1M (polarised)       | Retro-reflex npn                           | 1.0M              | 100g     |  |  |  |
| PTP1M                   | Receiver pnp \                             | 8.0M              | 100g     |  |  |  |
| PL1M                    | Emitter /                                  | O.UIVI            | 100g     |  |  |  |
| P90A                    | Right angle viewing                        | adaptor           | 20g      |  |  |  |