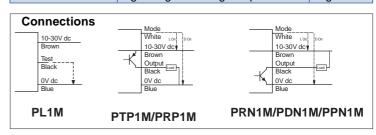

## **OPTIBEAM RANGE**

A range of 18mm sensors in through beam, non-polarised retroreflex, polarised retro-reflex and reflex formats. These units provide a very cost effective solution to a wide range of different applications throughout industry.

| SPECIFICATION - GENERAL |                                            |                   |          |  |  |  |
|-------------------------|--------------------------------------------|-------------------|----------|--|--|--|
| Supply                  | 10-30V dc                                  |                   |          |  |  |  |
| Output                  | Fully protected, opto-isolated transistor. |                   |          |  |  |  |
|                         | Rated@ 100mA 30V dc max.                   |                   |          |  |  |  |
| Indication              | Output state                               |                   |          |  |  |  |
| Termination             | 2M PVC sheathed cable                      |                   |          |  |  |  |
| Sensitivity             | 0-100% on receiver                         | , reflex and retr | o reflex |  |  |  |
| SELECTION CHART         |                                            |                   |          |  |  |  |
| Model                   | Туре                                       | Operating Range   | Weight   |  |  |  |
| PRN1M                   | Reflex npn                                 | 0.4M              | 100g     |  |  |  |
| PRP1M                   | Reflex pnp                                 | 0.4M              | 100g     |  |  |  |
| PDN1M                   | Retro-reflex npn                           | 2.0M              | 100g     |  |  |  |
| PPN1M (polarised)       | Retro-reflex npn                           | 1.0M              | 100g     |  |  |  |
| PTP1M                   | Receiver pnp \                             | 8.0M              | 100g     |  |  |  |
| PL1M                    | Emitter /                                  | O.UIVI            | 100g     |  |  |  |
| P90A                    | Right angle viewing                        | adaptor           | 20g      |  |  |  |