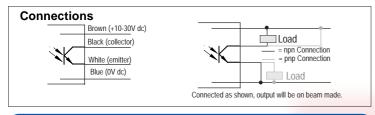

## **OPTIBEAM RANGE**

A range of 18mm sensors in through beam, non-polarised retroreflex, polarised retro-reflex and reflex formats. These units provide a very cost effective solution to a wide range of different applications throughout industry.

| SPECIFICATION - GENERAL |                                            |                   |          |  |  |  |
|-------------------------|--------------------------------------------|-------------------|----------|--|--|--|
| Supply                  | 10-30V dc                                  |                   |          |  |  |  |
| Output                  | Fully protected, opto-isolated transistor. |                   |          |  |  |  |
|                         | Rated@ 100mA 30V dc max.                   |                   |          |  |  |  |
| Indication              | Output state                               |                   |          |  |  |  |
| Termination             | 2M PVC sheathed cable                      |                   |          |  |  |  |
| Sensitivity             | 0-100% on receiver                         | , reflex and retr | o reflex |  |  |  |
| SELECTION CHART         |                                            |                   |          |  |  |  |
| Model                   | Туре                                       | Operating Range   | Weight   |  |  |  |
| PRN1M                   | Reflex npn                                 | 0.4M              | 100g     |  |  |  |
| PRP1M                   | Reflex pnp                                 | 0.4M              | 100g     |  |  |  |
| PDN1M                   | Retro-reflex npn                           | 2.0M              | 100g     |  |  |  |
| PPN1M (polarised)       | Retro-reflex npn                           | 1.0M              | 100g     |  |  |  |
| PTP1M                   | Receiver pnp \                             | 8.0M              | 100g     |  |  |  |
| PL1M                    | Emitter /                                  | O.UIVI            | 100g     |  |  |  |
| P90A                    | Right angle viewing                        | adaptor           | 20g      |  |  |  |