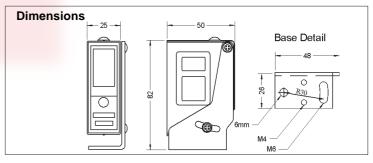

## **OPTABEAM RANGE**

An economic range of robust sensors for dc and ac applications supplied as complete units with universal fixing brackets and reflectors (if needed). Operating ranges are: retro-reflex 4m distance, through beam 8m distance.