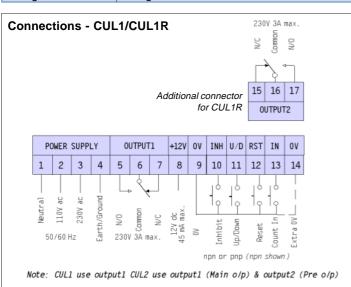

## Dimensions

| SPECIFICATION - GENERAL |                                             |
|-------------------------|---------------------------------------------|
| Supply                  | 110/230V ac or 10-30V dc as specified.      |
| Consumption             | 3VA.                                        |
| Sensor Supply           | 12V dc smoothed, unstabilised 45mA max.     |
| Input                   | NPN, PNP or volt free contact.              |
| Input Speed             | 10KHZ Max.                                  |
| Output-CUL1             | SPCO relay rated @ 5A ac non-inductive.     |
| Output-CUL1R            | 2 x SPCO relay rated @ 5A ac non-inductive. |
| Programming             | Via front panel pushbutton membrane.        |
| Memory Retention        | 10 year memory of programme settings        |
| Protection              | IP41.                                       |
| Connection              | Plug-in screw terminals on rear of unit.    |
| Weight                  | 400g.                                       |

## Variations available are:

**CUL1** - Single relay output. programmable as a counter, speed indicator or dwell/bake time indicator, 5 digits, programmable divide/multiply function. Auto or manual reset. **CUL1R** - Twin relay output, Programmable counter, tachometer or dwell/bake time indicator. suitable for batching, slowdown and stop control etc. 5 digits.