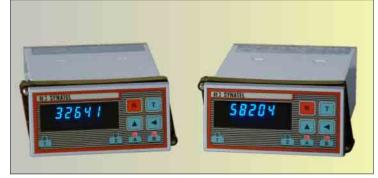

## CUL1/CUL1R COUNTER/TACHOMETER

Multi function unit with relay outputs can be user programmed as a counter, tachometer or dwell timer. High brightness vacuum fluorescent display. NPN, PNP or contact input, speeds up to 10Khz.

## Variations available are:

**CUL1** - Single relay output. programmable as a counter, speed indicator or dwell/bake time indicator, 5 digits, programmable divide/multiply function. Auto or manual reset. **CUL1R** - Twin relay output, Programmable counter, tachometer or dwell/bake time indicator. suitable for batching, slowdown and stop control etc. 5 digits.