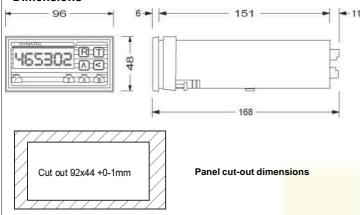

## COUNTER AND TACHOMETER DISPLAYS

Synatel manufacture and supply a range of digital display units suitable for applications including: counting, batching, totalising or speed indication purposes. Units either have a panel cut-out of 96 x 48mm or 144 x 72mm (DIN standard).