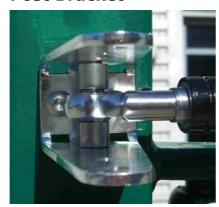

(200 model)   | 1.0m wide and 50kg            |
| Gate size (400 model)   | 1.2m wide and 80kg            |
| Gate size (600 model)   | 1.5m wide and 100kg           |
| Types of gate materials | Metal or timber               |
| Gate closing speed*     | Slow hydraulic controlled     |

### **Ordering overview:**

| Model                        | Part Reference |
|------------------------------|----------------|
| 200 Screw/weld fix black     | GATECLOSER055  |
| 400 Screw/weld fix black     | GATECLOSER056  |
| 600 Screw/weld fix black     | GATECLOSER057  |
| 200 Screw/weld fix stainless | GATECLOSER058  |
| 400 Screw/weld fix stainless | GATECLOSER059  |
| 600 Screw/weld fix stainless | GATECLOSER060  |



# **Installation Drawings**



### **Gate Bracket**





### **Post Bracket**