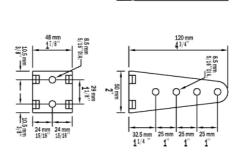

200 model)   | 1.0m wide and 50kg            |
| Gate size (400 model)   | 1.2m wide and 80kg            |
| Gate size (600 model)   | 1.5m wide and 100kg           |
| Types of gate materials | Metal or timber               |
| Gate closing speed*     | Slow hydraulic controlled     |

### **Ordering overview:**

| Model                        | Part Reference |
|------------------------------|----------------|
| 200 Screw/weld fix black     | GATECLOSER055  |
| 400 Screw/weld fix black     | GATECLOSER056  |
| 600 Screw/weld fix black     | GATECLOSER057  |
| 200 Screw/weld fix stainless | GATECLOSER058  |
| 400 Screw/weld fix stainless | GATECLOSER059  |
| 600 Screw/weld fix stainless | GATECLOSER060  |



# **Installation Drawings**



### **Gate Bracket**





### **Post Bracket**