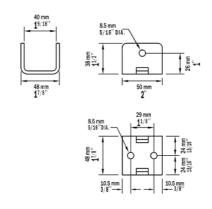

|
| Gate size (200 model)   | 1.0m wide and 50kg            |
| Gate size (400 model)   | 1.2m wide and 80kg            |
| Gate size (600 model)   | 1.5m wide and 100kg           |
| Types of gate materials | Metal or timber               |
| Gate closing speed*     | Slow hydraulic controlled     |

### **Ordering overview:**

| Model                        | Part Reference |
|------------------------------|----------------|
| 200 Screw/weld fix black     | GATECLOSER055  |
| 400 Screw/weld fix black     | GATECLOSER056  |
| 600 Screw/weld fix black     | GATECLOSER057  |
| 200 Screw/weld fix stainless | GATECLOSER058  |
| 400 Screw/weld fix stainless | GATECLOSER059  |
| 600 Screw/weld fix stainless | GATECLOSER060  |



# **Installation Drawings**



### **Gate Bracket**





### **Post Bracket**