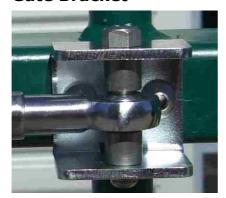

|
| Gate size (200 model)   | 1.0m wide and 50kg            |
| Gate size (400 model)   | 1.2m wide and 80kg            |
| Gate size (600 model)   | 1.5m wide and 100kg           |
| Types of gate materials | Metal or timber               |
| Gate closing speed*     | Slow hydraulic controlled     |

### **Ordering overview:**

| Model                        | Part Reference |
|------------------------------|----------------|
| 200 Screw/weld fix black     | GATECLOSER055  |
| 400 Screw/weld fix black     | GATECLOSER056  |
| 600 Screw/weld fix black     | GATECLOSER057  |
| 200 Screw/weld fix stainless | GATECLOSER058  |
| 400 Screw/weld fix stainless | GATECLOSER059  |
| 600 Screw/weld fix stainless | GATECLOSER060  |



# **Installation Drawings**



### **Gate Bracket**





### **Post Bracket**