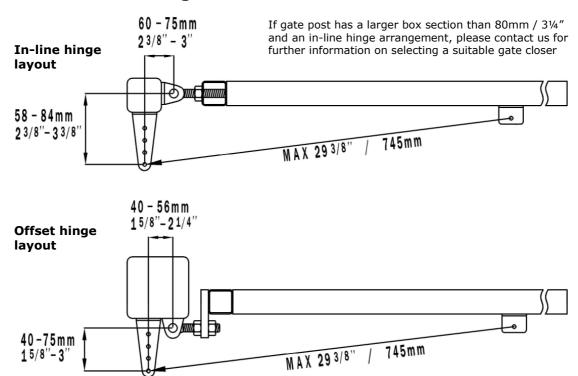

| 90° plus                      |
| Gate size (200 model)   | 1.0m wide and 50kg            |
| Gate size (400 model)   | 1.2m wide and 80kg            |
| Gate size (600 model)   | 1.5m wide and 100kg           |
| Types of gate materials | Metal or timber               |
| Gate closing speed*     | Slow hydraulic controlled     |

### **Ordering overview:**

| Model                        | Part Reference |
|------------------------------|----------------|
| 200 Screw/weld fix black     | GATECLOSER055  |
| 400 Screw/weld fix black     | GATECLOSER056  |
| 600 Screw/weld fix black     | GATECLOSER057  |
| 200 Screw/weld fix stainless | GATECLOSER058  |
| 400 Screw/weld fix stainless | GATECLOSER059  |
| 600 Screw/weld fix stainless | GATECLOSER060  |



# **Installation Drawings**



### **Gate Bracket**





### **Post Bracket**