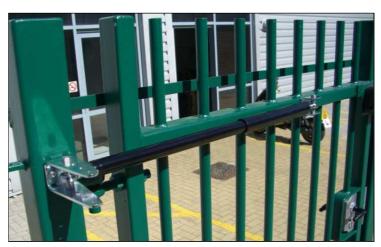

## Easy 200/400/600 Pedestrian Gate Closer

Easy Pedestrian Gate Closers are an economic and reliable automatic gate closer for use with commercial gates.

Unlike normal closing springs, Easy Pedestrian Gate Closers do not slam gates shut. They slowly and quietly push gates closed, making them ideal for use with electric / magnetic locks and other latching devices.

The closing speed is pre-set to give a slow controlled closing speed. Gate closer force is increased by using mounting holes further away from the gate post. With this closer there is no risk of maladjustment or tampering with the speed adjustment after the closer is fitted.

Easy Pedestrian Gate Closers are extremely simple to install and only require periodic inspection and joint lubrication. There are three models available, a 200, 400 and a 600. And each model is available in black painted finish or stainless steel.