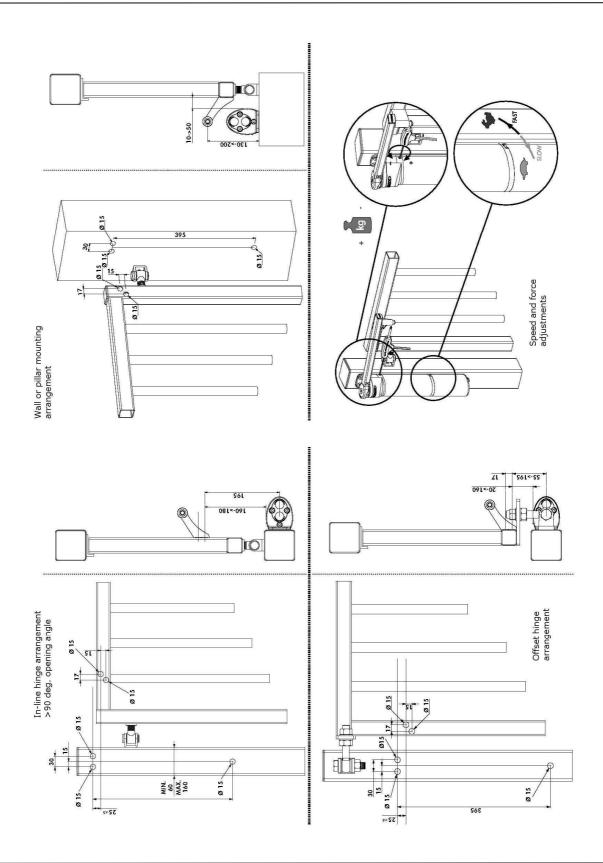

Each closer comes with easy to follow installation dimensions. Locinox Verticlose gate closers are not handed and will fit left or right hinged gates.

Verticlose is one of the few gate closers which can be used to close gates hung between brick pillars or walls because the housing will mount to the same face of the brick pillar or wall upon which the hinges are mounted and provide effective closing with most applications.

As with all gate closers, it advisable to fit a stop restricting the opening angle to avoid damaging the closer.