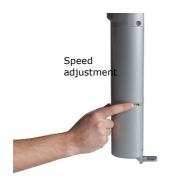

## Locinox Verticlose Pedestrian Gate Closer

This fully featured gate closer gives adjustment to both the closing speed and closing force functions of the gate closer. Both adjustments can be increased and decreased as required.