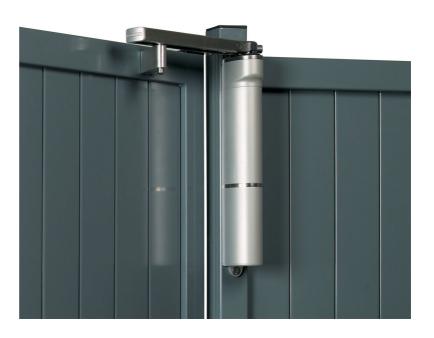

All its external components are made from stainless steel and aluminium which ensures the closer will not rust with age. This cleverly designed closer is built to withstand the changeable weather conditions and the closing speed is unaffected by changes in humidity and temperature.

Careful design of both the housing and operating lever minimise the opportunities for vandalism while the use of hexagon socket screws and "quick-fix" fixings making the closer easy to fit and more resistant to theft.