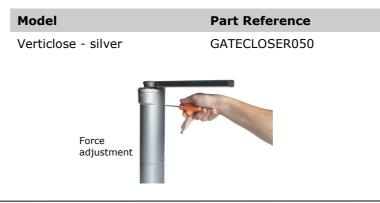

## Locinox Verticlose Pedestrian Gate Closer

This fully featured gate closer gives adjustment to both the closing speed and closing force functions of the gate closer. Both adjustments can be increased and decreased as required.

## **Ordering overview:**

©Gate Control Gear Limited 17 Rochester Trade Park Maidstone Road Rochester ME1 3QY United Kingdom Tel: +44 (0) 1634 819651 Email: solutions@gatecontrolgear.com Web: www.gatecontrolgear.com