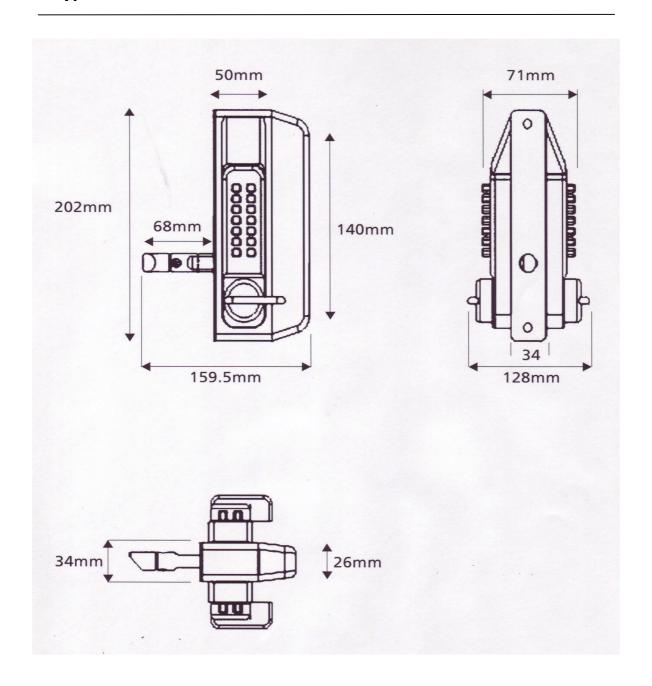

separate combinations as many times as required.

Full fitting instructions and mounting templates are included.



## **Technical overview:**

| Part number              | GATELOCK001       |
|--------------------------|-------------------|
| Housing material         | Cast aluminium    |
| Code lock material       | Stainless steel   |
| Housing finish           | Black powder coat |
| Latch material           | Stainless steel   |
| Key override preparation | Optional          |
| Suitable gate material   | Metal             |
| Suitable gate profiles   | 40-80mm           |

© Gate Control Gear Limited Northdown Close Lenham ME17 2GR United Kingdom Tel: +44 (0)1622 853727 E: solutions@gatecontrolgear.com W: www.gatecontrolgear.com

E&OE May 2009



## **Keypad Gate Lock Dimensions**



E&OE May 2009