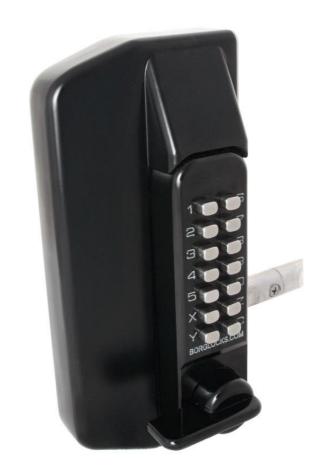

## **Keypad Gate Lock**

With or without key override

The Keypad Gate Lock is a new & unique product which combines two marine grade keypads (back to back), with a special lock case with antiligature features and an adjustable latch bolt, designed to fit metal gates of various sizes and types.

This self locking system is designed to be as adaptable as possible. Being fully reversible, it is suitable for left and right-handed gates. The two telescopic fixing screws supplied, makes this keypad gate lock simple to fit to most metal gates.

The two keypads are preset to the same code, but can be simply and easily changed to different and separate combinations as many times as required.

Full fitting instructions and mounting templates are included.