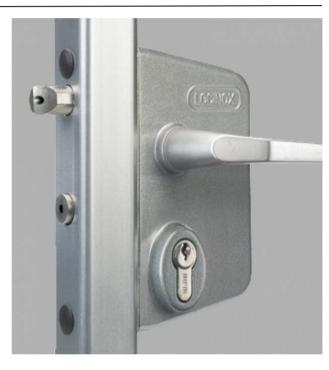

It is available in three colours, silver, black or green. Three models are offered to fit gate frame profiles: 10-20 mm solid bar, 30-50mm box section and 40-60mm box section. The next page gives full details for ordering.

Each lock comes with two handles, a lock keep, fixing screws and three keys. We also provide a drawing giving drilling hole sizes and hole positions.