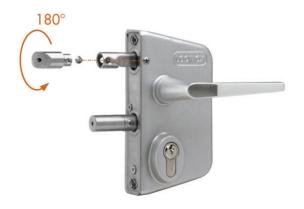

#### **Technical Overview**

Latch rotates 180° for left or right handing

25 mm deadbolt throw with 1 turn of key

20 mm latch bolt adjustment

20 mm deadbolt adjustment

When deadbolt engaged latch bolt ineffective