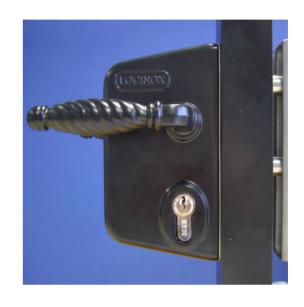

It is available in three colours, silver, black or green. Three models are offered to fit gate frame profiles: 10-20 mm solid bar, 30-50mm box section and 40-60mm box section. The next page gives full details for ordering.

#### **Standard Black Lock**

GATELOCK009 - LAPQ10 for 10-20mm solid profiles

GATELOCK008 - LAKQ30 for 30-50mm box section

GATELOCK020 - LAKQ40 for 40-60mm box section