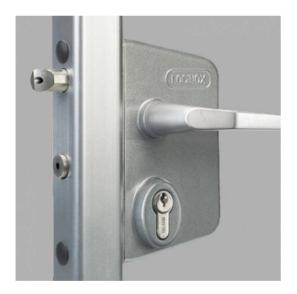

It is available in three colours, silver, black or green. Three models are offered to fit gate frame profiles: 10-20 mm solid bar, 30-50mm box section and 40-60mm box section. The next page gives full details for ordering.

#### **Standard Silver Lock**

GATELOCK011 - LAPQ10 for 10-20mm solid profiles

GATELOCK010 - LAKQ30 for 30-50mm box section

GATELOCK021 - LAKQ40 for 40-60mm box section