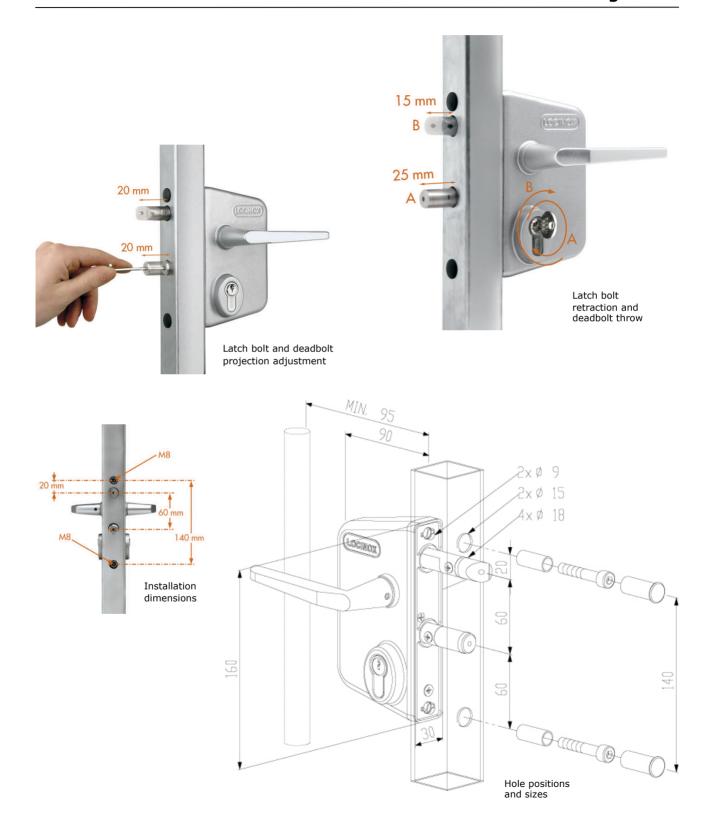

A strong tamper proof construction provides superior levels of security and decreases the likelihood of damage to the lock. All fixing screws are only accessible when gate is open, discouraging theft of the lock. Both latch bolt and deadbolt projection are adjustable without removing the lock case making final adjustment really easy.

Each lock comes with two handles, a lock keep, fixing screws and three keys. We also provide a drawing giving drilling hole sizes and hole positions.

#### **Technical Overview**

Latch rotates 180° for left or right handing

25 mm deadbolt throw with 1 turn of key

20 mm latch bolt adjustment

20 mm deadbolt adjustment

When deadbolt engaged latch bolt ineffective

# **Locinox - Standard Gate Lock Dimensions and Fitting Detail**