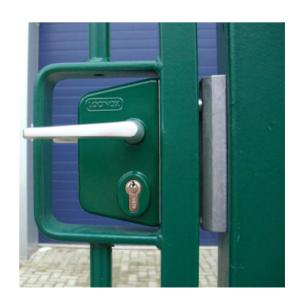

### Locinox - Standard Gate Lock (for residential and commercial gates)

This well proven lock range suits both residential and commercial gate applications.

The Locinox standard lock is easy to install and requires no welding of any parts. Its aluminium lock case and stainless steel lock parts ensure a rust free life - not rusting from the inside, or outside.

It is available in three colours, silver, black or green. Three models are offered to fit gate frame profiles: 10-20 mm solid bar, 30-50mm box section and 40-60mm box section. The next page gives full details for ordering.

Available in silver, black or green

Supplied with handles, lock keep and three keys

Stainless steel chassis and lock parts

Painted aluminium lock box

Models for 10 mm solid up to 60 mm box section

E&OE Page 1 February 2011