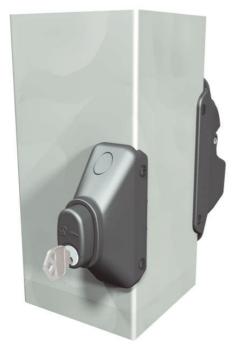

The External Access Kit allows the gate to be opened and locked from both sides of the fence.

A high degree of versatility is provided for fitting the product. It is adjustable both vertically & horizontally to ensure proper fit & operation.

The External Access Kit component of the **Lokk-Latch® PRO-SL** fits to the outside of the gatepost, street side, to provide quick and convenient key-lockable access.

**Lokk-Latch® PRO-SL** fits onto posts from 38mm to 150mm. It is suitable for fitting to metal or timber, and fits both right and left hinged gates.