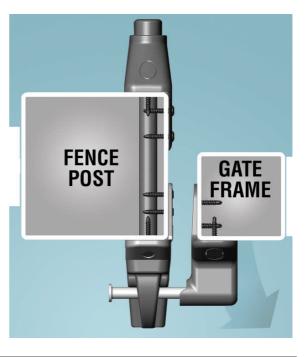

It is easy to install (fitting jig supplied) to the outside of gate and fence posts and requires no welding. You only need to drill one main hole through the fence post to connect the two units for full functionality.