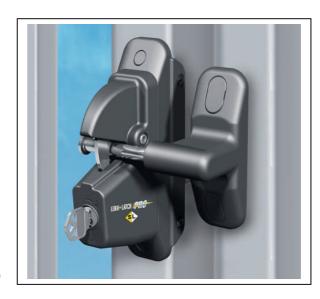

## **Self Locking Gate Latch**

Lokk-Latch® PRO-SL is a commercial grade self-locking security latch for commercial gates. It operates and locks from either side, when the latch closes it locks automatically. A key is required to enter and exit. The Pro SL is ideal for gated properties, apartments, or any security conscious areas.

The lock barrel contains a 6-pin security lock and can be keyed alike (by a locksmith) to most household doors.

Lokk-Latch Pro is manufactured with strong moulded polymer housing and stainless steel components.