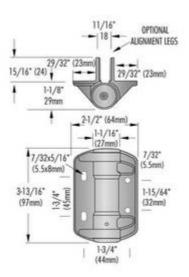

This model has two quick-fit alignment legs for easy fitting and for added strength. Its polymer body and stainless steel torsion spring ensures this hinge remains 100% rust free for life. No unsightly stains, no binding and no gate sag.

With its slim body, this is the self-closing hinge to choose for hanging a gate with a metal frame. This hinge will snugly fit to a gate with a 25 mm or more box section or angle frame and gives reliable self-closing function and durability.

A quick and easy adjustment feature allows for effortless adjustment and control of gate closing.

These hinges are available in pairs.

| Part number       | GATEHINGE004 |
|-------------------|--------------|
| Gate material     | Metal        |
| Fixed gap         | 18 mm        |
| Self-close weight | 25 kg        |
| Gate load*        | 250 kg       |
| Colour            | Black        |