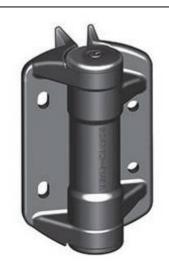

## Tru-Close Self-Closing Gate Hinge for Metal Gates (light to medium duty)

A self-closing adjustable hinge for light to medium weight metal gates around pools, homes, gardens and machinery safety gates.

This model has two quick-fit alignment legs for easy fitting and for added strength. Its polymer body and stainless steel torsion spring ensures this hinge remains 100% rust free for life. No unsightly stains, no binding and no gate sag.

With its slim body, this is the self-closing hinge to choose for hanging a gate with a metal frame. This hinge will snugly fit to a gate with a 25 mm or more box section or angle frame and gives reliable self-closing function and durability.