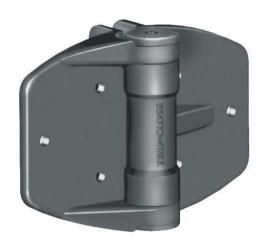

## TruClose - Self Closing Hinge Set for Timber Gates (light to medium duty)

A self-closing hinge for light to medium weight gates around pools, homes, gardens and machinery.

This model has two quick-fit alignment legs for easy fitting and added strength. Its polymer body and stainless steel torsion spring, ensure this hinge remains rust free for life. No unsightly stains, no binding and no gate sag.