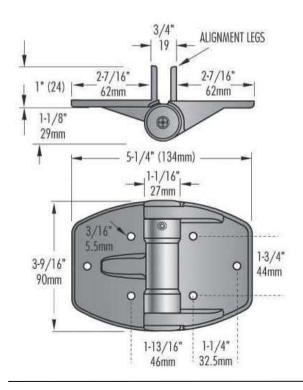

## TruClose - Self Closing Hinge Set for Timber Gates (light to medium duty)

A self-closing hinge for light to medium weight gates around pools, homes, gardens and machinery.

This model has two quick-fit alignment legs for easy fitting and added strength. Its polymer body and stainless steel torsion spring, ensure this hinge remains rust free for life. No unsightly stains, no binding and no gate sag.

## **Technical Overview**

| Gatehinge005    |
|-----------------|
| Timber or vinyl |
| 3/4" (19mm)     |
| 55lb (25kg)     |
| 550lb (250kg)   |
| Black           |
|                 |

\* Rating based upon one pair of hinges on a maximum gate size of 5'H x 3'W (1500H x 900W)