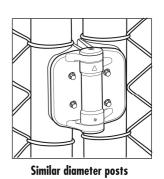

## Tru-Close Round Post Self-Closing Gate Hinge (Heavy Duty)

The TruClose Round Post Self-Closing Gate Hinge is a tough moulded hinge designed to fit a wide range of common round-posted gates and fences, where the frames and posts are the same diameter.

These hinges are ideal for fitting post diameters of 1%'' - 2'' (48-50mm) or 2%'' (73mm) and gate frame diameters of 1%'' - 2'' (48-50mm) or 2%'' (73mm).

Each hinge set (2 hinges) comes complete with shims/adaptors to fit different gate and post diameters, plus stainless steel fasteners. All the parts needed to complete the job.