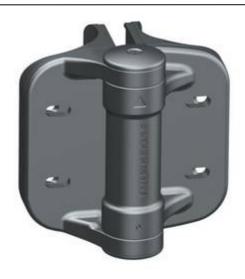

## Tru-Close Round Post Self-Closing Gate Hinge (Heavy Duty)

The TruClose Round Post Self-Closing Gate Hinge is a tough moulded hinge designed to fit a wide range of common round-posted gates and fences, where the frames and posts are the same diameter.

The special design which includes alignment legs, makes these hinges one of the easiest to install round post hinge sets available.