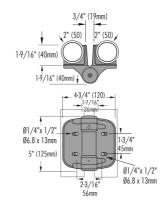

These hinges are ideal for fitting post diameters of 1%'' - 2'' (48-50mm) or 2%'' (73mm) and gate frame diameters of 1%'' - 2'' (48-50mm) or 2%'' (73mm).

Each hinge set (2 hinges) comes complete with shims/adaptors to fit different gate and post diameters, plus stainless steel fasteners. All the parts needed to complete the job.

## **Technical Overview**

Suitable for high traffic areas

Adjustable closing force/speed

Fits 48-50 mm diameter posts and gates

Automatic close capacity 60 kg

Excess load capacity 317 kg

Ideal for use with chain link fences & gates