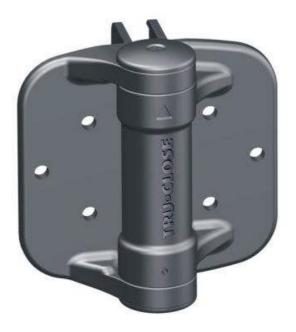

## Heavy Duty Self-Closing Gate Hinge with Alignment Legs

A self-closing adjustable hinge for heavier or high traffic metal, timber and vinyl gates. Ideally suited for use in commercial applications, gated alleyways, childcare centres and many other commercial situations.

Its polymer body and stainless steel torsion spring ensures this hinge remains 100% rust-free for life. No unsightly stains, no binding and no gate sag.

A quick and easy adjustment feature allows for effortless adjustment and control of gate closing.

These hinges offer quick fit alignment legs for added strength and are only available in pairs.

For heavier gates, please contact us for further information.