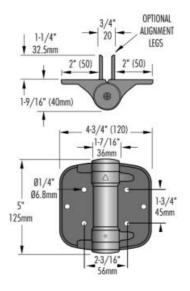

These hinges offer quick fit alignment legs for added strength and are only available in pairs.

For heavier gates, please contact us for further information.

## **Technical overview:**

| Part number       | GATEHINGE003         |
|-------------------|----------------------|
| Gate material     | Metal, Timber, Vinyl |
| Fixed gap         | 19 mm                |
| Self-close weight | 60 kg (max.)         |
| Gate load         | 453 kg (max.)        |
| Cycle rating      | 200,000              |
| Colour            | Black                |