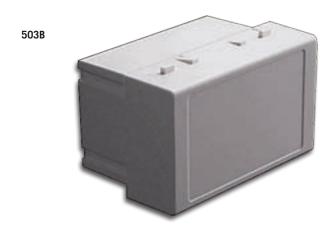

### **DOMOTICS 503B SERIES**

The housing 503B is suitable for Domotics and similar applications, where local terminals are installed in the wall like an usual wall-mounted socket or switch. This Series consists of a bottom and a front panel, to be mounted in any compatible wall plate of BTICINO and other Manufacturers. The Series 503 is also useful for light dimmers, ventilation and clima units, ambient heating controls, 24 hour timers, and small electronic units for display and control. This Series is particularly suited for application in CIVIL, MARINE and HOTELS environments. Custom drilling on any side. Made of Blend PC/ABS class V2 (on request class V0), in white, grey (RAL7035) or black (RAL7021).