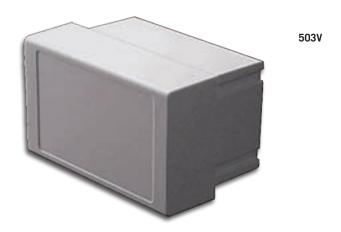

## **DOMOTICS 503V SERIES**

The housing 503V is suitable for Domotics and similar applications, where local terminals are installed in the wall like an usual wall-mounted socket or switch. This Series consists of a bottom and a front panel, to be mounted in compatible wall plates of VIMAR and other Manufacturers. The Series 500 is also useful for light dimmers, ventilation and clima units, ambient heating controls, 24 hour timers, and small electronic units for display and control. This Series is particularly suited for application in CIVIL, MARINE and HOTELS environments. Custom drilling on any side. Made of Blend PC/ABS class V2 (on request class V0), in grey (RAL7035) or black (RAL7021).