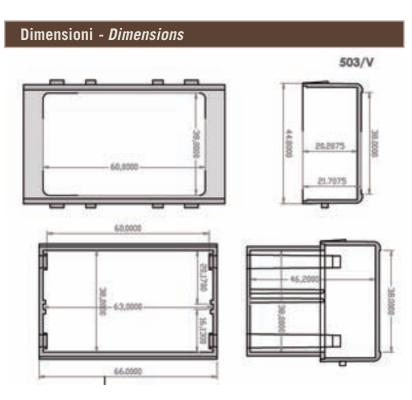

## **DOMOTICS 503V SERIES**

The housing 503V is suitable for Domotics and similar applications, where local terminals are installed in the wall like an usual wall-mounted socket or switch. This Series consists of a bottom and a front panel, to be mounted in compatible wall plates of VIMAR and other Manufacturers. The Series 500 is also useful for light dimmers, ventilation and clima units, ambient heating controls, 24 hour timers, and small electronic units for display and control. This Series is particularly suited for application in CIVIL, MARINE and HOTELS environments. Custom drilling on any side. Made of Blend PC/ABS class V2 (on request class V0), in grey (RAL7035) or black (RAL7021).

TECHNICAL DRAWINGS ON: WWW.elbag.net