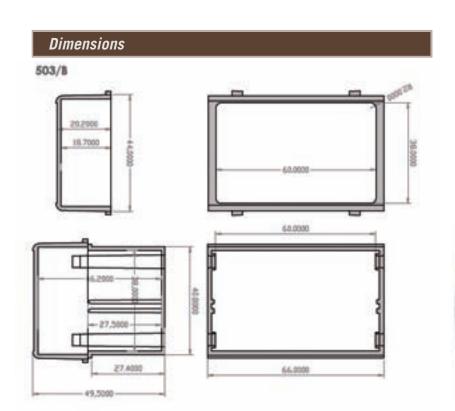

### **DOMOTICS 503B SERIES**

The housing 503B is suitable for Domotics and similar applications, where local terminals are installed in the wall like an usual wall-mounted socket or switch. This Series consists of a bottom and a front panel, to be mounted in any compatible wall plate of BTICINO and other Manufacturers. The Series 503 is also useful for light dimmers, ventilation and clima units, ambient heating controls, 24 hour timers, and small electronic units for display and control. This Series is particularly suited for application in CIVIL, MARINE and HOTELS environments. Custom drilling on any side. Made of Blend PC/ABS class V2 (on request class V0), in white, grey (RAL7035) or black (RAL7021).

TECHNICAL DRAWINGS ON: WWW.elbag.net