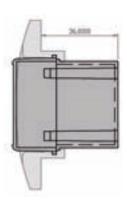

### **DOMOTICS 503B SERIES**

The housing 503B is suitable for Domotics and similar applications, where local terminals are installed in the wall like an usual wall-mounted socket or switch. This Series consists of a bottom and a front panel, to be mounted in any compatible wall plate of BTICINO and other Manufacturers. The Series 503 is also useful for light dimmers, ventilation and clima units, ambient heating controls, 24 hour timers, and small electronic units for display and control. This Series is particularly suited for application in CIVIL, MARINE and HOTELS environments. Custom drilling on any side. Made of Blend PC/ABS class V2 (on request class V0), in white, grey (RAL7035) or black (RAL7021).

TECHNICAL DRAWINGS ON: WWW.elbag.net