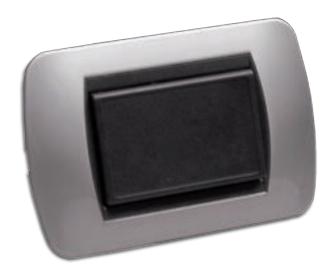

## **DOMOTICS 503V SERIES**

The housing 503V is suitable for Domotics and similar applications, where local terminals are installed in the wall like an usual wall-mounted socket or switch. This Series consists of a bottom and a front panel, to be mounted in compatible wall plates of VIMAR and other Manufacturers. The Series 500 is also useful for light dimmers, ventilation and clima units, ambient heating controls, 24 hour timers, and small electronic units for display and control. This Series is particularly suited for application in CIVIL, MARINE and HOTELS environments. Custom drilling on any side. Made of Blend PC/ABS class V2 (on request class V0), in grey (RAL7035) or black (RAL7021).