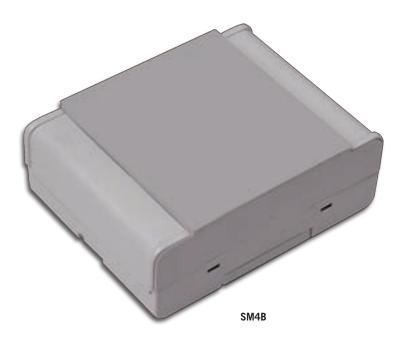

#### **DOMOTICS SERIES SM4B**

The housing SM4B is suitable for Domotics and similar applications, where local terminals are installed in the wall like an usual wall-mounted socket or switch. This Series consists of a bottom and a front panel, housing the same pcb of the MR4/K. The Series SM4B is useful for light dimmers, ventilation and clima units, ambient heating controls, 24 hour timers, and small electronic units for display and control. This Series is particularly suited for application in CIVIL, MARINE and HOTELS environments. Custom drilling on any side. Made of Blend PC/ABS class V2 (on request class V0), in grey (RAL7035) or black (RAL7021). Special colours on request.

#### TECHNICAL DRAWINGS ON: WWW.elbag.net

ST2Q