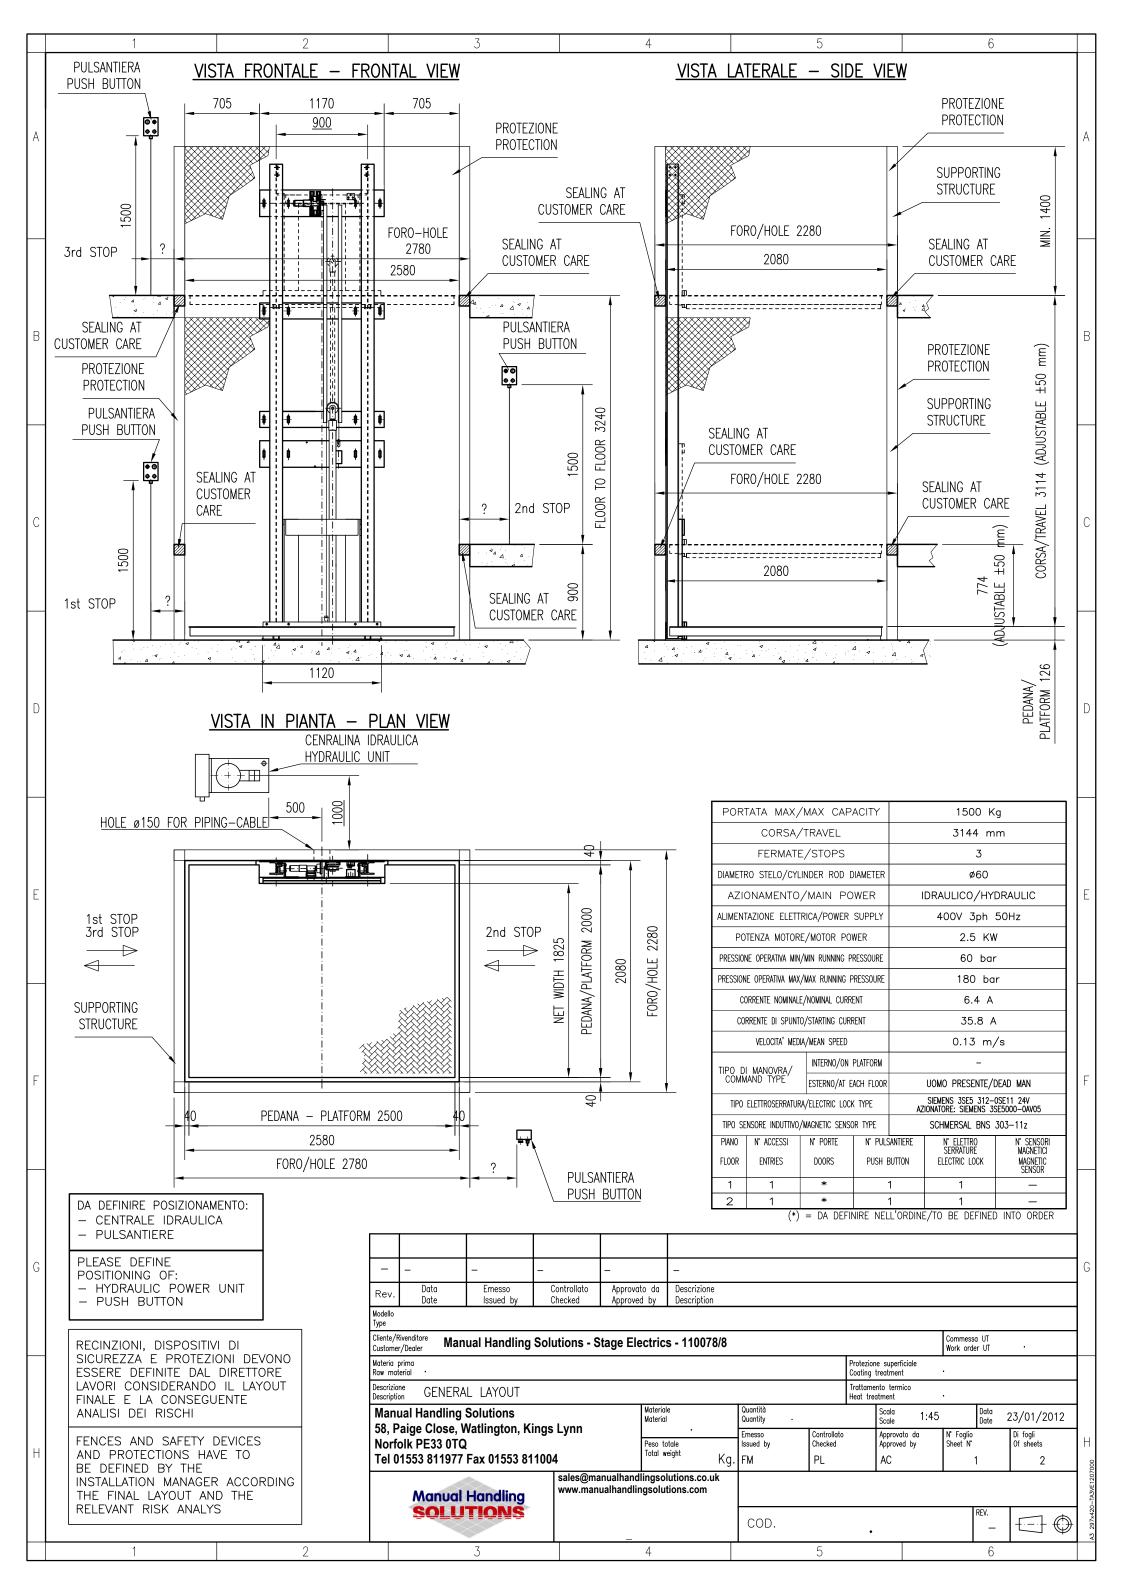

## Goods Lift for Stage Electrics Bristol, Third Way, Avonmouth, Bristol, BS11 9YL

3 Stop Goods Lift with a total raised height of 3240mm and a lift capacity of 1500kg. Platform is Anti Skid checker plate with a platform size 2500mm x 2000mm.

Stop positions are set at Ground, 900mm, and 3240mm. At ground level and 900mm the lift is fitted with 2000mm High Saloon Style Gates.

The upper level is fitted with 1200mm High Saloon Style Gates The gates are fitted with Heavy Duty interfaced lock system to ensure that the loading gates can only operate in conjunction with the lift controls and the lift will be prevented from operating if a loading gate on any level is not fully closed. Operation is by Electro-hydraulic, Electrics 3 phase, 415v, 50Hz, 3.0Kw, Controls Low Voltage press to go' push buttons fitted with key lock and emergency stop at each level

Total weight; 1,500 kgs approx.

Finish; Blue (RAL 5005) Silver (RAL 9006)