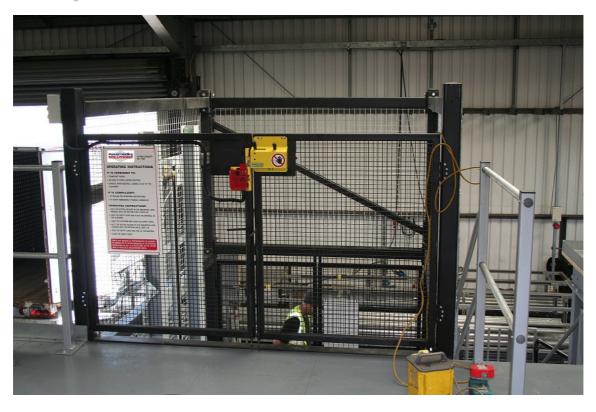

## Goods Lift for Stage Electrics Bristol, Third Way, Avonmouth, Bristol, BS11 9YL

3 Stop Goods Lift with a total raised height of 3240mm and a lift capacity of 1500kg. Platform is Anti Skid checker plate with a platform size 2500mm x 2000mm.

Stop positions are set at Ground, 900mm, and 3240mm. At ground level and 900mm the lift is fitted with 2000mm High Saloon Style Gates.

The upper level is fitted with 1200mm High Saloon Style Gates The gates are fitted with Heavy Duty interfaced lock system to ensure that the loading gates can only operate in conjunction with the lift controls and the lift will be prevented from operating if a loading gate on any level is not fully closed. Operation is by Electro-hydraulic, Electrics 3 phase, 415v, 50Hz, 3.0Kw, Controls Low Voltage press to go' push buttons fitted with key lock and emergency stop at each level