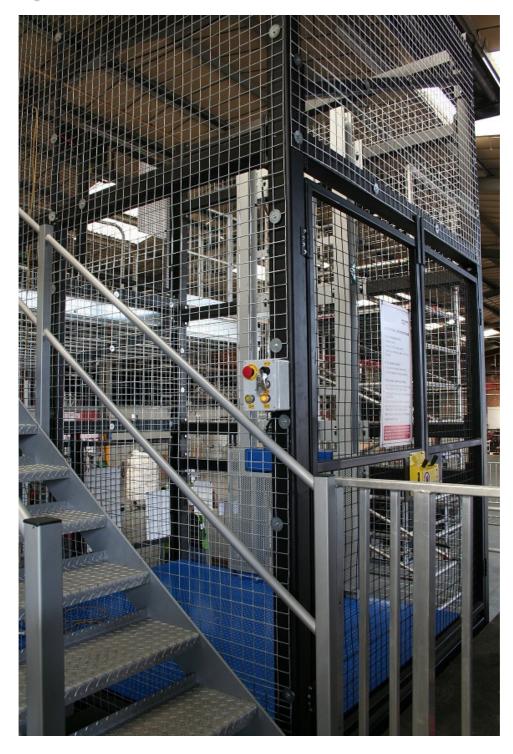

## Goods Lift for Stage Electrics Bristol, Third Way, Avonmouth, Bristol, BS11 9YL

3 Stop Goods Lift with a total raised height of 3240mm and a lift capacity of 1500kg. Platform is Anti Skid checker plate with a platform size 2500mm x 2000mm.

Stop positions are set at Ground, 900mm, and 3240mm. At ground level and 900mm the lift is fitted with 2000mm High Saloon Style Gates.

The upper level is fitted with 1200mm High Saloon Style Gates The gates are fitted with Heavy Duty interfaced lock system to ensure that the loading gates can only operate in conjunction with the lift controls and the lift will be prevented from operating if a loading gate on any level is not fully closed. Operation is by Electro-hydraulic, Electrics 3 phase, 415v, 50Hz, 3.0Kw, Controls Low Voltage press to go' push buttons fitted with key lock and emergency stop at each level