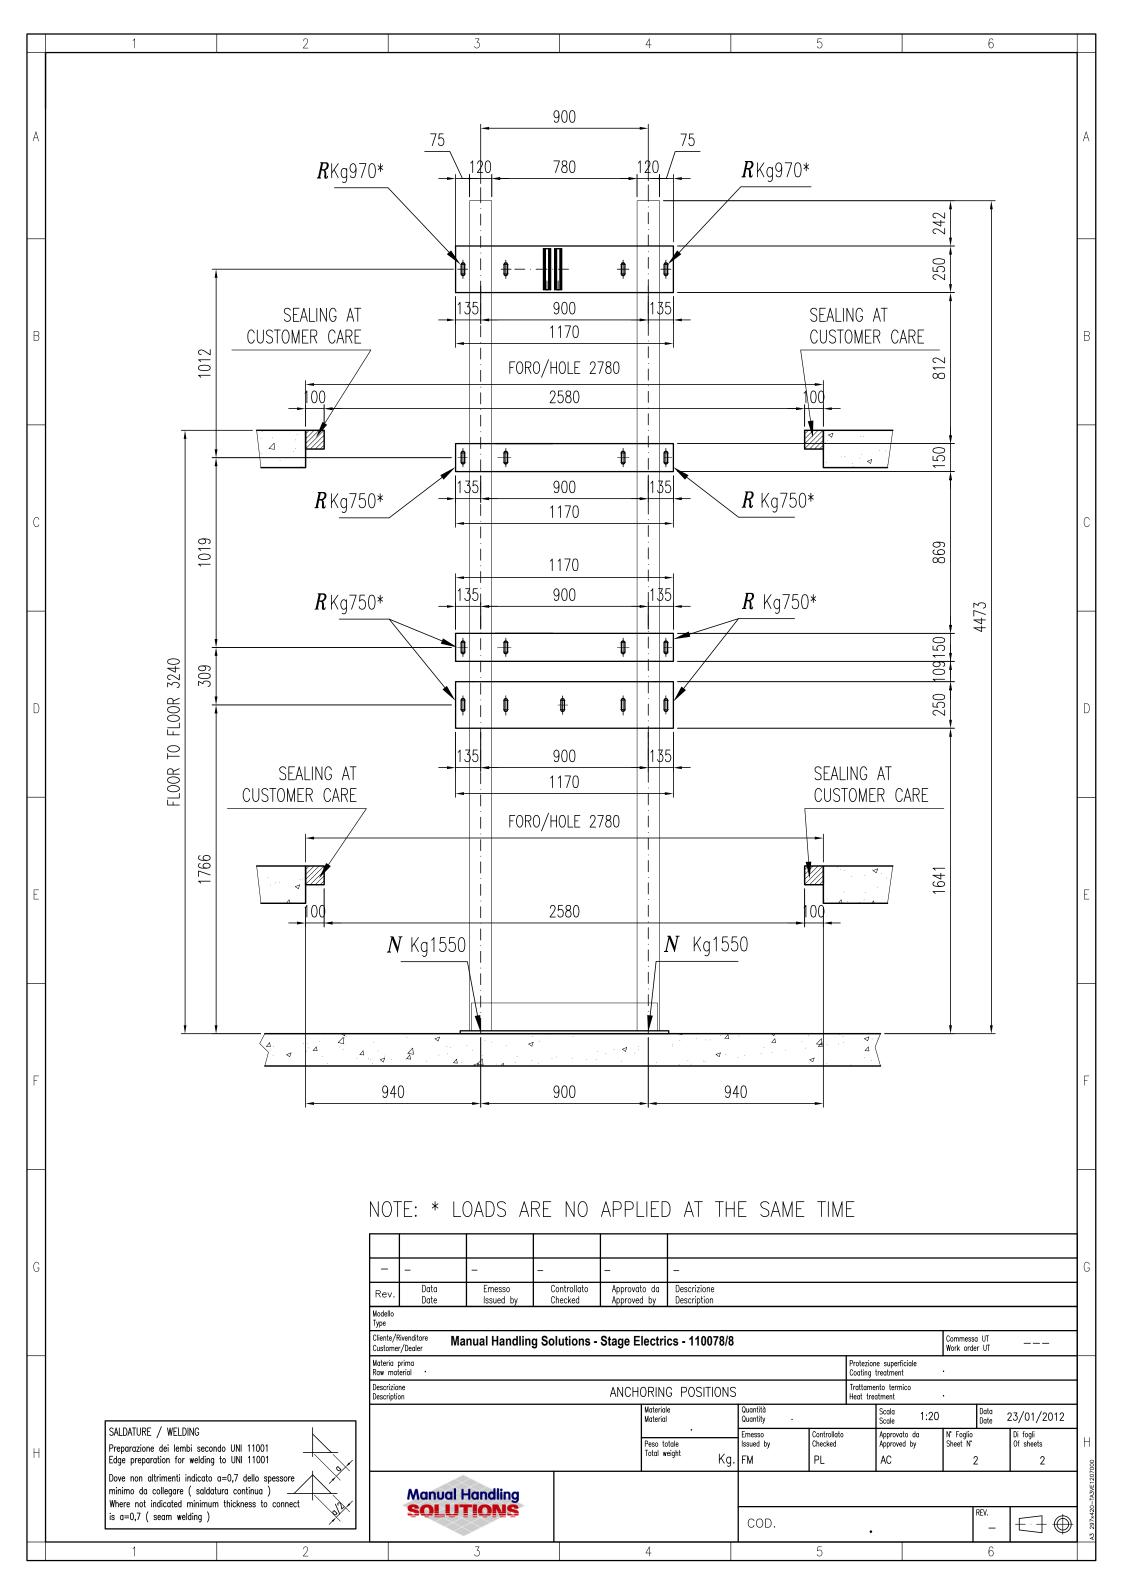

## Goods Lift for Stage Electrics Bristol, Third Way, Avonmouth, Bristol, BS11 9YL

3 Stop Goods Lift with a total raised height of 3240mm and a lift capacity of 1500kg. Platform is Anti Skid checker plate with a platform size 2500mm x 2000mm.

Stop positions are set at Ground, 900mm, and 3240mm. At ground level and 900mm the lift is fitted with 2000mm High Saloon Style Gates.

The upper level is fitted with 1200mm High Saloon Style Gates The gates are fitted with Heavy Duty interfaced lock system to ensure that the loading gates can only operate in conjunction with the lift controls and the lift will be prevented from operating if a loading gate on any level is not fully closed. Operation is by Electro-hydraulic, Electrics 3 phase, 415v, 50Hz, 3.0Kw, Controls Low Voltage press to go' push buttons fitted with key lock and emergency stop at each level