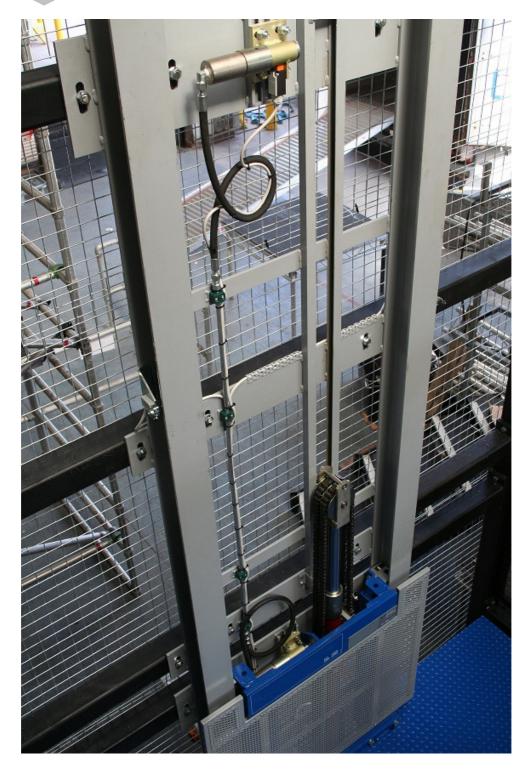

Stop positions are set at Ground, 900mm, and 3240mm. At ground level and 900mm the lift is fitted with 2000mm High Saloon Style Gates.

The upper level is fitted with 1200mm High Saloon Style Gates The gates are fitted with Heavy Duty interfaced lock system to ensure that the loading gates can only operate in conjunction with the lift controls and the lift will be prevented from operating if a loading gate on any level is not fully closed. Operation is by Electro-hydraulic, Electrics 3 phase, 415v, 50Hz, 3.0Kw, Controls Low Voltage press to go' push buttons fitted with key lock and emergency stop at each level

Manual lowering in event of power failure:

Maintenance contract (2 visits per year):

Emergency 24 hour call out:

1 off lift prop - required during lift inspections and routine maintenance:

Bund tray for lift hydraulic power unit to prevent oil spillage/leakage: