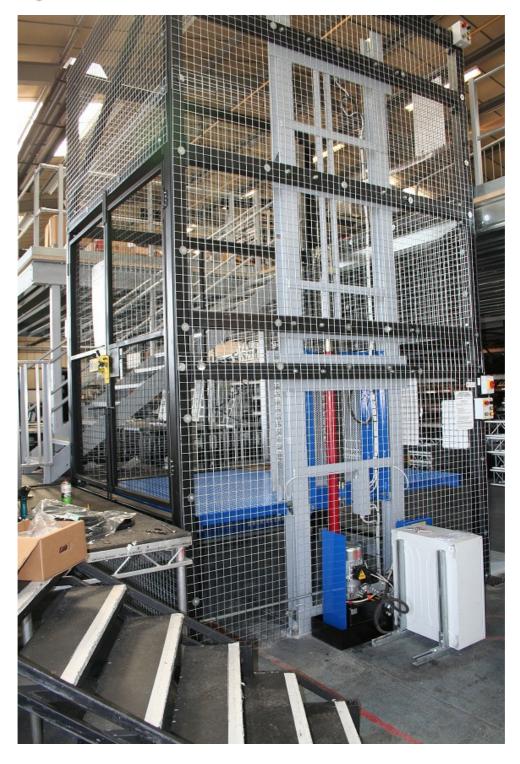

## Goods Lift for Stage Electrics Bristol, Third Way, Avonmouth, Bristol, BS11 9YL

3 Stop Goods Lift with a total raised height of 3240mm and a lift capacity of 1500kg. Platform is Anti Skid checker plate with a platform size 2500mm x 2000mm.

Stop positions are set at Ground, 900mm, and 3240mm. At ground level and 900mm the lift is fitted with 2000mm High Saloon Style Gates.

The upper level is fitted with 1200mm High Saloon Style Gates The gates are fitted with Heavy Duty interfaced lock system to ensure that the loading gates can only operate in conjunction with the lift controls and the lift will be prevented from operating if a loading gate on any level is not fully closed. Operation is by Electro-hydraulic, Electrics 3 phase, 415v, 50Hz, 3.0Kw, Controls Low Voltage press to go' push buttons fitted with key lock and emergency stop at each level

Total weight; 1,500 kgs approx.

Finish; Blue (RAL 5005) Silver (RAL 9006)