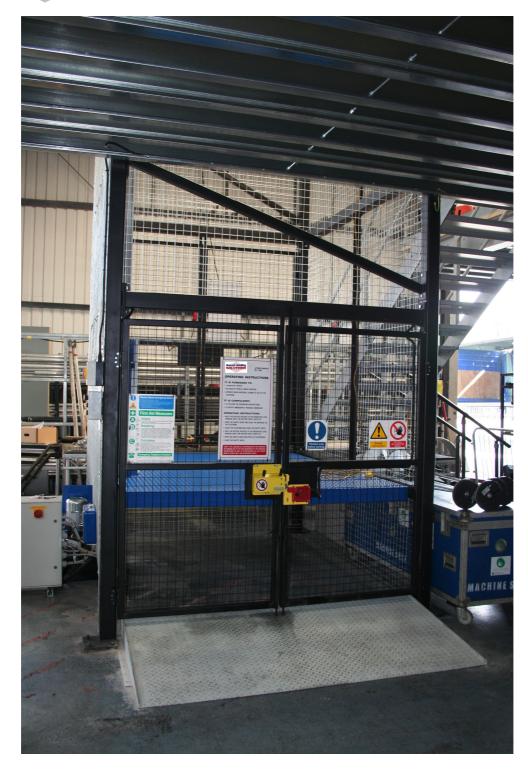

## Goods Lift for Stage Electrics Bristol, Third Way, Avonmouth, Bristol, BS11 9YL

3 Stop Goods Lift with a total raised height of 3240mm and a lift capacity of 1500kg. Platform is Anti Skid checker plate with a platform size 2500mm x 2000mm.

Stop positions are set at Ground, 900mm, and 3240mm. At ground level and 900mm the lift is fitted with 2000mm High Saloon Style Gates.

The upper level is fitted with 1200mm High Saloon Style Gates The gates are fitted with Heavy Duty interfaced lock system to ensure that the loading gates can only operate in conjunction with the lift controls and the lift will be prevented from operating if a loading gate on any level is not fully closed. Operation is by Electro-hydraulic, Electrics 3 phase, 415v, 50Hz, 3.0Kw, Controls Low Voltage press to go' push buttons fitted with key lock and emergency stop at each level