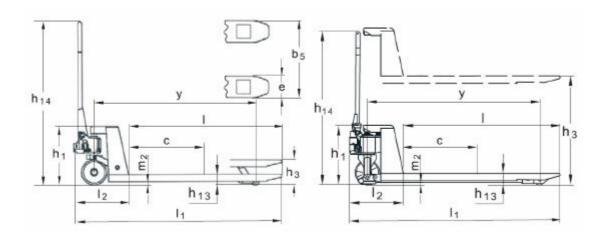

The Basics pallet truck shown being used in the component industry moving heavy goods

Reliable leak-proof hydraulic system

| Product (measured in mm)    |     | Basics Pallet Truck | Basics Highlifter  |
|-----------------------------|-----|---------------------|--------------------|
| Capacity (kg)               |     | 2500                | 1000               |
| Lifting Height              | h3  | 200                 | 800                |
| Fork Length                 | 1   | 980, 1150           | 1150               |
| Overall Height              | h1  | 431                 | 432                |
| Overall Width               | b5  | 520, 685            | 550, 685           |
| Length Without Fork         | 12  | 388                 | 356                |
| Overall Length              | l1  | l + 388             | I + 356            |
| Fork Width                  | е   | 160                 | 163                |
| Wheel Distance              | у   | l + 25              | I + 80             |
| Overall Height              | h14 | 1224                | 1240               |
| Lowered Height              | h13 | 85                  | 85                 |
| Load Centre                 | С   | 1/2                 | 1/2                |
| Ground Clearance            | m2  | 35                  | 25                 |
| Turning Angle of the Wheels |     | 210°                | 210°               |
| Fork Wheels - single        |     | Ø80                 | Ø74                |
| Fork Wheels - tandem        |     | Ø80                 |                    |
| Steering Wheel              |     | Ø200                | Ø180               |
| Weight                      |     | 85kg (520 x 1150)   | 107kg (550 x 1150) |