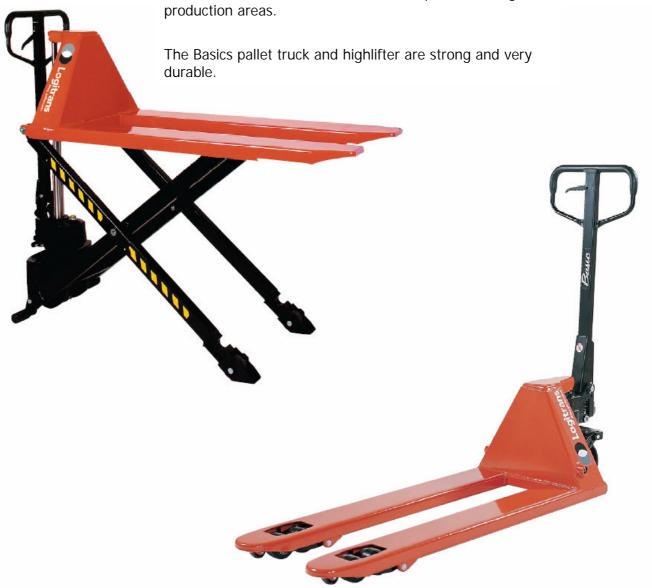

## Logitrans Basics Range:

**Quality For Standard, Light Use Applications** 

The Basics range from Logitrans offers you two trucks. The Basics pallet truck is very easy to operate and maintain, and the Basics highlifter can transport and lift a pallet to an ergonomically correct working height.

Both pallet truck and highlifter are very manoeuvrable and can contribute to a better utilisation of space in storage and production areas.

## **Technical Description**

Basics products are strong trucks, for which the price is adjusted to the quality.

Safety for the user:

- The lowering function is controlled by a lowering valve
- High-pressure relief valve to prevent overload

Good manoeuvrability & utilisation of space:

- Short length behind forks
- Tight turning angle

The Basics pallet truck is shown being used in the component industry

Rubber covered handle ensures a comfortable hold

The Basics pallet truck shown being used in the component industry moving heavy goods

Reliable leak-proof hydraulic system

| Product (measured in mm)    |     | Basics Pallet Truck | Basics Highlifter  |
|-----------------------------|-----|---------------------|--------------------|
| Capacity (kg)               |     | 2500                | 1000               |
| Lifting Height              | h3  | 200                 | 800                |
| Fork Length                 | 1   | 980, 1150           | 1150               |
| Overall Height              | h1  | 431                 | 432                |
| Overall Width               | b5  | 520, 685            | 550, 685           |
| Length Without Fork         | 12  | 388                 | 356                |
| Overall Length              | l1  | l + 388             | I + 356            |
| Fork Width                  | е   | 160                 | 163                |
| Wheel Distance              | у   | l + 25              | I + 80             |
| Overall Height              | h14 | 1224                | 1240               |
| Lowered Height              | h13 | 85                  | 85                 |
| Load Centre                 | С   | 1/2                 | 1/2                |
| Ground Clearance            | m2  | 35                  | 25                 |
| Turning Angle of the Wheels |     | 210°                | 210°               |
| Fork Wheels - single        |     | Ø80                 | Ø74                |
| Fork Wheels - tandem        |     | Ø80                 |                    |
| Steering Wheel              |     | Ø200                | Ø180               |
| Weight                      |     | 85kg (520 x 1150)   | 107kg (550 x 1150) |