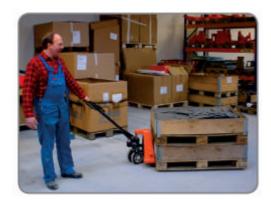

Good manoeuvrability & utilisation of space:

- Short length behind forks
- Tight turning angle

The Basics pallet truck is shown being used in the component industry

Rubber covered handle ensures a comfortable hold

The Basics pallet truck shown being used in the component industry moving heavy goods

Reliable leak-proof hydraulic system

| Product (measured in mm)    |     | Basics Pallet Truck | Basics Highlifter  |
|-----------------------------|-----|---------------------|--------------------|
| Capacity (kg)               |     | 2500                | 1000               |
| Lifting Height              | h3  | 200                 | 800                |
| Fork Length                 | 1   | 980, 1150           | 1150               |
| Overall Height              | h1  | 431                 | 432                |
| Overall Width               | b5  | 520, 685            | 550, 685           |
| Length Without Fork         | 12  | 388                 | 356                |
| Overall Length              | l1  | l + 388             | I + 356            |
| Fork Width                  | е   | 160                 | 163                |
| Wheel Distance              | у   | l + 25              | I + 80             |
| Overall Height              | h14 | 1224                | 1240               |
| Lowered Height              | h13 | 85                  | 85                 |
| Load Centre                 | С   | 1/2                 | 1/2                |
| Ground Clearance            | m2  | 35                  | 25                 |
| Turning Angle of the Wheels |     | 210°                | 210°               |
| Fork Wheels - single        |     | Ø80                 | Ø74                |
| Fork Wheels - tandem        |     | Ø80                 |                    |
| Steering Wheel              |     | Ø200                | Ø180               |
| Weight                      |     | 85kg (520 x 1150)   | 107kg (550 x 1150) |