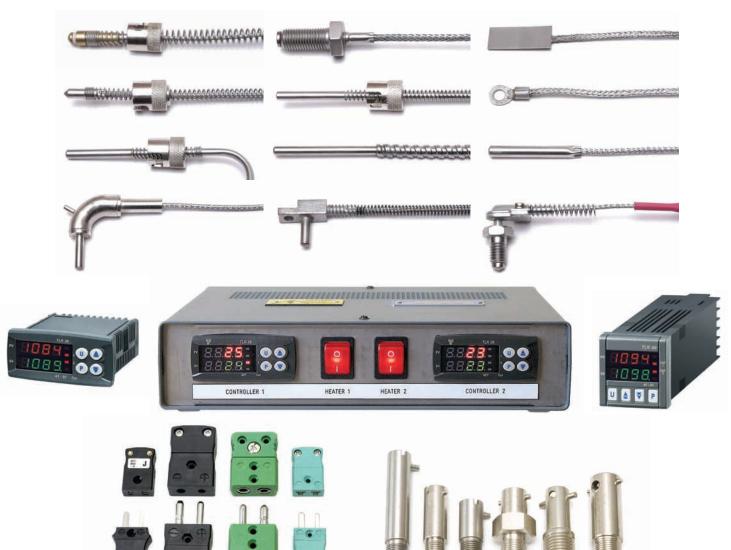

# Thermocouples & Temperature Control

#### **Thermocouples**

Mineral Insulated Type J Type K PT100s 1mm Ø up to 10.8mm Ø Manufactured to order

#### **Temperature Controllers**

Wall- or Floor-mounted
Manufactured to specification
Desktop Units – Single or Dual Display
Available from stock