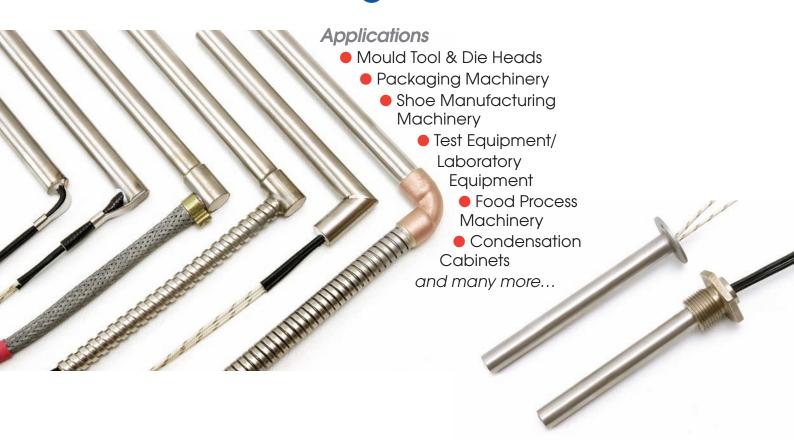

#### **Applications**

- Injection Moulding/Extrusion Machines
- Rubber Moulding/Plastic Process Machinery
  - Tooling & Die Heads
  - Packaging Machinery
  - Shoe Manufacturing Machinery
  - Test Equipment/Laboratory Equipment
    - Food Process Machinery and many more...

**Applications** 

Injection Moulding/Extrusion Machines

- Rubber Moulding/Plastic ProcessMachinery
  - Tooling & Die Heads
  - Packaging Machinery
- Shoe Manufacturing Machinery
- Test Equipment/
- Laboratory Equipment
- Food Process Machinery
   Drums containing solids or fluids

and many more...