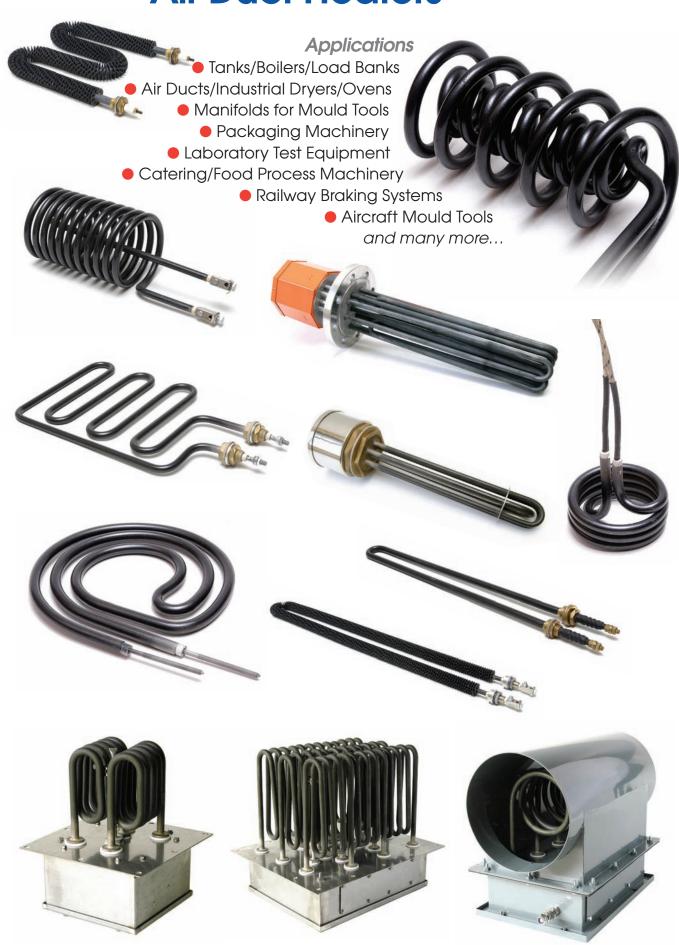

ding British manufacturer of Industrial Heating Elements





www.elmatic.co.uk

### **Nozzle Heaters**

#### **Applications**

- Injection Moulding/Extrusion Machines
- Rubber Moulding/Plastic Process Machinery
  - Tooling & Die Heads
  - Packaging Machinery
  - Shoe Manufacturing Machinery
  - Test Equipment/Laboratory Equipment
    - Food Process Machinery and many more...







**Applications** 

Injection Moulding/Extrusion Machines

- Rubber Moulding/Plastic ProcessMachinery
  - Tooling & Die Heads
  - Packaging Machinery
- Shoe Manufacturing Machinery
- Test Equipment/
- Laboratory Equipment
- Food Process Machinery
   Drums containing solids or fluids

and many more...







## **Cartridge Heaters**



## **Ceramic Knuckle Heaters**



### Tubular Rod/Immersion Air Duct Heaters





# Replacement Element Plate & 'L' Shape Heaters



## **Special Project Heaters**

**Load Banks** (for testing generators)



# Thermocouples & Temperature Control

#### **Thermocouples**

Mineral Insulated Type J Type K PT100s 1mm Ø up to 10.8mm Ø Manufactured to order

#### **Temperature Controllers**

Wall- or Floor-mounted
Manufactured to specification
Desktop Units – Single or Dual Display
Available from stock



#### Thermocouple Colour Code Chart





## Leading British manufacturer of Industrial Heating Elements

#### Elmatic (Cardiff) Ltd

Wentloog Road, Rumney, Cardiff CF3 1XH, UK Tel: +44 (0)29 2077 8727 Fax: +44 (0)29 2079 2297 Email: sales@elmatic.co.uk

www.elmatic.co.uk