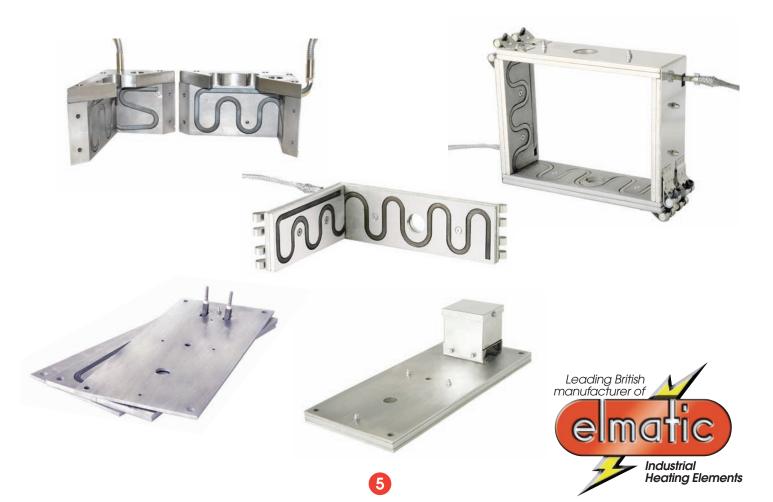

nts





www.elmatic.co.uk

### **Nozzle Heaters**

#### **Applications**

- Injection Moulding/Extrusion Machines
- Rubber Moulding/Plastic Process Machinery
  - Tooling & Die Heads
  - Packaging Machinery
  - Shoe Manufacturing Machinery
  - Test Equipment/Laboratory Equipment
    - Food Process Machinery and many more...







**Applications** 

Injection Moulding/Extrusion Machines

- Rubber Moulding/Plastic ProcessMachinery
  - Tooling & Die Heads
  - Packaging Machinery
- Shoe Manufacturing Machinery
- Test Equipment/
- Laboratory Equipment
- Food Process Machinery
   Drums containing solids or fluids

and many more...







## **Cartridge Heaters**



## **Ceramic Knuckle Heaters**



### Tubular Rod/Immersion Air Duct Heaters





# Replacement Element Plate & 'L' Shape Heaters



## **Special Project Heaters**

**Load Banks** (for testing generators)



# Thermocouples & Temperature Control

#### **Thermocouples**

Mineral Insulated Type J Type K PT100s 1mm Ø up to 10.8mm Ø Manufactured to order

#### **Temperature Controllers**

Wall- or Floor-mounted
Manufactured to specification
Desktop Units – Single or Dual Display
Available from stock



#### Thermocouple Colour Code Chart





## Leading British manufacturer of Industrial Heating Elements

#### Elmatic (Cardiff) Ltd

Wentloog Road, Rumney, Cardiff CF3 1XH, UK Tel: +44 (0)29 2077 8727 Fax: +44 (0)29 2079 2297 Email: sales@elmatic.co.uk

www.elmatic.co.uk