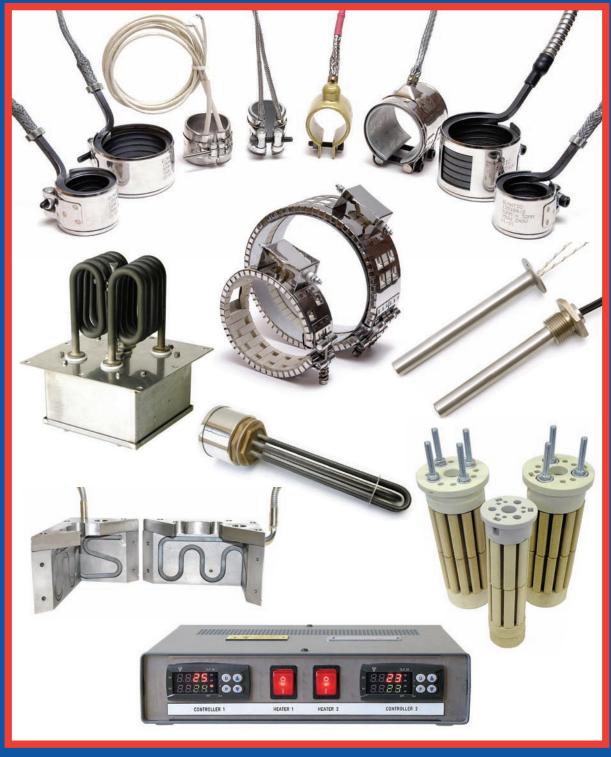

## **Cartridge Heaters**

## **Ceramic Knuckle Heaters**

### Tubular Rod/Immersion Air Duct Heaters

# Replacement Element Plate & 'L' Shape Heaters

## **Special Project Heaters**

**Load Banks** (for testing generators)

# Thermocouples & Temperature Control

#### **Thermocouples**

Mineral Insulated Type J Type K PT100s 1mm Ø up to 10.8mm Ø Manufactured to order

#### **Temperature Controllers**

Wall- or Floor-mounted
Manufactured to specification
Desktop Units – Single or Dual Display
Available from stock