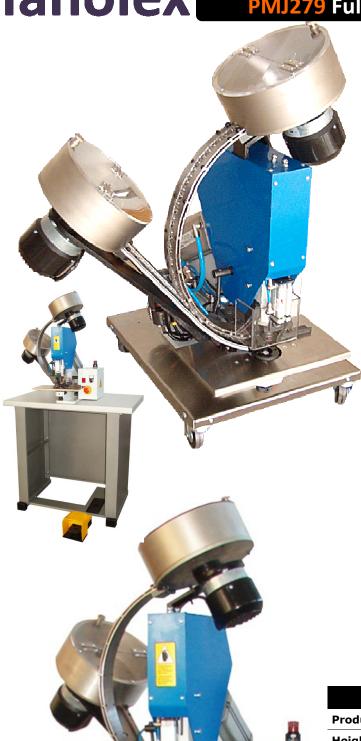

## PMJ279 Fully-Automatic Eyelet Machine

This machine dramatically speeds up eyeletting compared to manual methods, so much so that for example you can easily eyelet an entire banner while an operator using a manual machine would still be fitting the first eyelet.

Designed for high volume constant use, this fully automatic eyeleting machine feeds both the eyelet and backing washer to the setting dies via hopper fed raceways. Then in a single action punches out a hole in the material while simultaneously setting the eyelet without the operator having to handle the components.

Depending on your requirements the PMJ279 is available as either a fixed, bench mounted workstation, or as a mobile unit that can be moved around the work place.

- Quiet operation.
- Sets eyelets in a variety of materials such as vinyl, plastic, paper and leather.
- Laser pointer can be added for accurate placement of work.
- Foot pedal operation leaves both hands free.
- · Large capacity component bowls.
- A video demonstration of this machine can be viewed on our website.