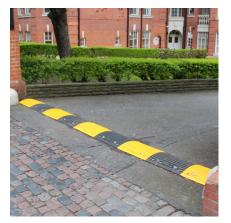

The AUTOPA Speed Ramps are fully modular and created from a variety of sections, each are sold separately allowing for any length of speed ramp. All shoulders and inners are available in black or yellow and the chart below will determine the correct number of each required for your site.

| Ramp Length | 2.0m | 2.5m | 3.0m | 3.5m | 4.0m | 4.5m | 5.0m | 5.5m | 6.0m | 6.5m | 7.0m |
|-------------|------|------|------|------|------|------|------|------|------|------|------|
| Soulders    | 2    | 2    | 2    | 2    | 2    | 2    | 2    | 2    | 2    | 2    | 2    |
| Inners      | 3    | 4    | 5    | 6    | 7    | 8    | 9    | 10   | 11   | 12   | 13   |