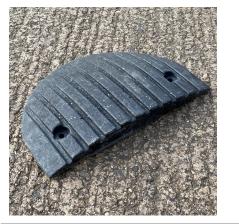

## Speed Ramp 50mm and 75mm Heights Black and Yellow Heavy Duty PVC

The AUTOPA Speed Ramp 50 is designed to slow traffic to approximately 10mph, and the AUTOPA Speed Ramp 75 is designed to slow traffic to approximately 5mph.

Manufactured from recycled, heavy duty PVC, this speed ramp is suitable for wide variety of vehicle types, including heavy goods vehicles with pneumatic tyres up to 44 tonnes. The combination of high contrast black and yellow sections with high visibility reflectors guarantee that the ramp can be seen in even the worst conditions.

## Product details

- Speed ramp 50 50mm above ground
- 400mm wide
- Inner section 500mm long, shoulder section 240mm long
- Speed ramp 75 75mm above ground
- 500mm wide
- Inner section 500mm long, shoulder section 260mm long