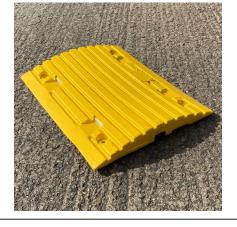

## Speed Ramp 50mm and 75mm Heights Black and Yellow Heavy Duty PVC

The AUTOPA Speed Ramp 50 is designed to slow traffic to approximately 10mph, and the AUTOPA Speed Ramp 75 is designed to slow traffic to approximately 5mph.

Manufactured from recycled, heavy duty PVC, this speed ramp is suitable for wide variety of vehicle types, including heavy goods vehicles with pneumatic tyres up to 44 tonnes. The combination of high contrast black and yellow sections with high visibility reflectors guarantee that the ramp can be seen in even the worst conditions.

## Product details

- Speed ramp 50 50mm above ground
- 400mm wide
- Inner section 500mm long, shoulder section 240mm long
- Speed ramp 75 75mm above ground
- 500mm wide
- Inner section 500mm long, shoulder section 260mm long