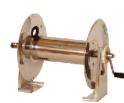

## Optional accessories

Custom made lengths of HP hose Hose reels Trigger guns with QR couplings Turbo nozzles Lances of various lengths and many more

| Models      |     |     |      |    |                  |
|-------------|-----|-----|------|----|------------------|
| Part No     | LPM | BAR | RPM  | Kg | Dimensions hxwxl |
| PTO 30 - 30 | 30  | 200 | 1000 | 40 | 800 × 900 × 550  |