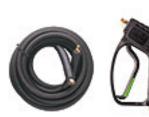

## Features include

3 Point linkage Galvanized frame Brass head Ceramic pistons Adjustable external unloader 3m Double suction hose By-pass back to source Gun lance and 10 mtrs of HP hose PTO Shaft

## Optional accessories

Custom made lengths of HP hose Hose reels Trigger guns with QR couplings Turbo nozzles Lances of various lengths and many more

| Models      |     |     |      |    |                  |
|-------------|-----|-----|------|----|------------------|
| Part No     | LPM | BAR | RPM  | Kg | Dimensions hxwxl |
| PTO 30 - 30 | 30  | 200 | 1000 | 40 | 800 × 900 × 550  |