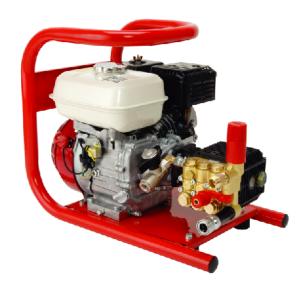

## Engine Driven Pressure Washer on a Pick Up and Carry Frame

Semi professional high powered mobile pressure washers ideal for motor cross, mobile valeting or plant hire

## Features include

Honda GX petrol engine (NPP 90-12 reduction gearbox in the engine)

Brass head

Ceramic pistons

Adjustable unloader valve

Low pressure chemical

Easy bleed valve

10mtrs of HP hose

## Models

| Part No   | Engine      | Pump      | LPM | BAR | RPM  | Kg | Dimensions hxwxl |
|-----------|-------------|-----------|-----|-----|------|----|------------------|
| NPP 90-12 | Honda GX120 | Interpump | 12  | 90  | 1750 | 30 | 450 × 320 × 460  |
| NPP 12-08 | Honda GX120 | Interpump | 08  | 120 | 3400 | 30 | 450 × 320 × 460  |
| NPP 14-11 | Honda GC160 | Interpump | 11  | 140 | 3400 | 30 | 450 × 320 × 460  |